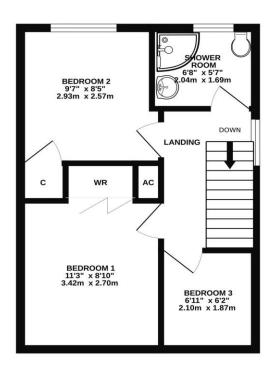

## 25 Bilberry Grove, Taunton, TA1 3XN

Situated in the sought-after Dowslands area, just southeast of Taunton and under 2 miles from the town centre, this modern 3-bedroom semi-detached house. The accommodation spans over two floors, starting with a covered entrance door that opens into a boxed porchway with a cloakroom/WC and a door leading into the lounge, where you'll find the staircase to the first floor. From the lounge, a door opens to the kitchen/dining room, and an additional door provides access to the rear garden. On the first floor, there are three bedrooms along with a bathroom. The property is equipped with double glazing and gas heating throughout. At the front of the house, you'll find a spacious and attractive garden, while the South facing rear features a lawn surrounded by mature flower beds and shrubs. Additionally, there is a driveway and a garage located at the front.

Tenure: Freehold

Tax band: C

**Property Location:** 

///equality.dribble.factually

**Services:** The property is connected to mains sewerage, water, electricity and gas heating.

WWW.EPC4U.COM

TOTAL FLOOR AREA: 702 sq.ft. (65.2 sq.m.) approx.