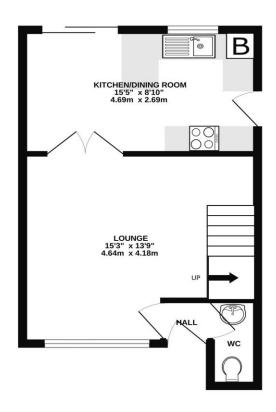

## 25 Bilberry Grove, Taunton, TA1 3XN

Situated in the sought-after Dowslands area, just southeast of Taunton and under 2 miles from the town centre, this modern 3-bedroom semi-detached house. The accommodation spans over two floors, starting with a covered entrance door that opens into a boxed porchway with a cloakroom/WC and a door leading into the lounge, where you'll find the staircase to the first floor. From the lounge, a door opens to the kitchen/dining room, and an additional door provides access to the rear garden. On the first floor, there are three bedrooms along with a bathroom. The property is equipped with double glazing and gas heating throughout. At the front of the house, you'll find a spacious and attractive garden, while the South facing rear features a lawn surrounded by mature flower beds and shrubs. Additionally, there is a driveway and a garage located at the front.

Tenure: Freehold

Tax band: C

**Property Location:** 

///equality.dribble.factually

**Services:** The property is connected to mains sewerage, water, electricity and gas heating.

WWW.EPC4U.COM

TOTAL FLOOR AREA: 702 sq.ft. (65.2 sq.m.) approx.