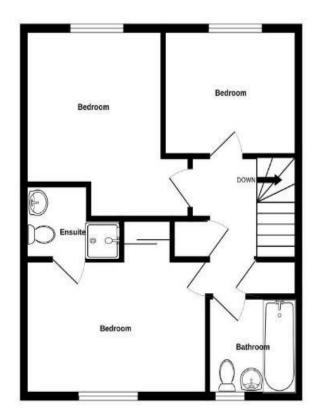

We are delighted to present this stunning modern three double bedroom detached house, situated on a coveted corner plot in an enviable location adjacent to the picturesque Killams Open Space area. With no onward chain, this property is ready to be snapped up by a discerning buyer. The living areas are thoughtfully arranged over two floors. The lounge boasts a large window, flooding the room with natural light and creating a bright and airy atmosphere. The modern kitchen/dining room is the hub of the home, featuring sleek and stylish gloss cupboards, drawers, and low-maintenance Quartz worktop surfaces. The room is equipped with a range of integrated appliances and opens out onto the beautifully landscaped rear garden through French doors. Upstairs, the three double bedrooms are tastefully presented, including a lovely main bedroom with an en-suite shower room and built-in wardrobes. The additional two bedrooms share access to a family bath/shower room. Externally, the property boasts a detached garage, ample driveway parking for multiple cars, and walled gardens to the front, side, and rear.

## **Key Features**

- A modern detached house in an enviable position, offered to the market with no onward chain
- Located to the far end of phase 2 on a corner plot, adjacent to Killams Open Space
- Entrance hallway and cloakroom/WC
- Beautifully presented lounge with window to the front aspect flooding the room with light
- A generous modern, sleek kitchen/dining room with Quartz worktop surfaces and French doors to the rear garden
- Main bedroom with en suite shower room and built in wardrobes
- 2 further double bedrooms and family bath/shower room
- Double glazing, gas heating
- Detached garage and driveway for numerous vehicles electric car charging point
- Walled gardens to front, side and rear

| Part B - Please note some of the information will require you looking the                                                                                                                                             | se details up online provided in the National Trading Standards Material Information in Property Listing (sales) document V1.0 November 2023 |
|-----------------------------------------------------------------------------------------------------------------------------------------------------------------------------------------------------------------------|----------------------------------------------------------------------------------------------------------------------------------------------|
| Property type                                                                                                                                                                                                         | Detached house                                                                                                                               |
| Property construction                                                                                                                                                                                                 | Standard construction                                                                                                                        |
| Number and types of room                                                                                                                                                                                              | Please see floor plan and measurements for rooms                                                                                             |
| Electricity supply                                                                                                                                                                                                    | Mains electricity                                                                                                                            |
| Water supply                                                                                                                                                                                                          | Mains water                                                                                                                                  |
| Sewerage                                                                                                                                                                                                              | Mains sewerage                                                                                                                               |
| Heating                                                                                                                                                                                                               | Gas heating                                                                                                                                  |
| Broadband                                                                                                                                                                                                             | https://checker.ofcom.org.uk/ FTTP (fibre to the premises)                                                                                   |
| Mobile signal/coverage                                                                                                                                                                                                | https://checker.ofcom.org.uk/ Voice & Data available with EE, Three, O2 & Vodafone.                                                          |
| Parking                                                                                                                                                                                                               | https://www.somerset.gov.uk/roads-travel-and-parking/residential-parking-permits/                                                            |
| Part C - Please note some of the information will require you looking these details up online provided in the National Trading Standards Material Information in Property Listing (sales) document V1.0 November 2023 |                                                                                                                                              |
| Building safety                                                                                                                                                                                                       | No changes from date of build                                                                                                                |
| Restrictions                                                                                                                                                                                                          | New build covenants – please ask agent for more details                                                                                      |
| Rights and easements                                                                                                                                                                                                  | None recorded                                                                                                                                |
| Flood risk                                                                                                                                                                                                            | https://www.gov.uk/request-flooding-history                                                                                                  |
| Coastal erosion risk                                                                                                                                                                                                  | https://www.gov.uk/check-coastal-erosion-management-in-your-area                                                                             |
| Planning permission                                                                                                                                                                                                   | Nothing stated on the sellers PIQ form                                                                                                       |
| Accessibility/adaptations                                                                                                                                                                                             | Nothing stated on the sellers PIQ form                                                                                                       |
| Coalfield or mining area                                                                                                                                                                                              | https://www.gov.uk/check-if-property-is-affected-by-coal-mining                                                                              |
| Energy Performance Certificate (EPC)*                                                                                                                                                                                 | В                                                                                                                                            |
| Including detail of any inescapable costs                                                                                                                                                                             | Annual service charge for development                                                                                                        |