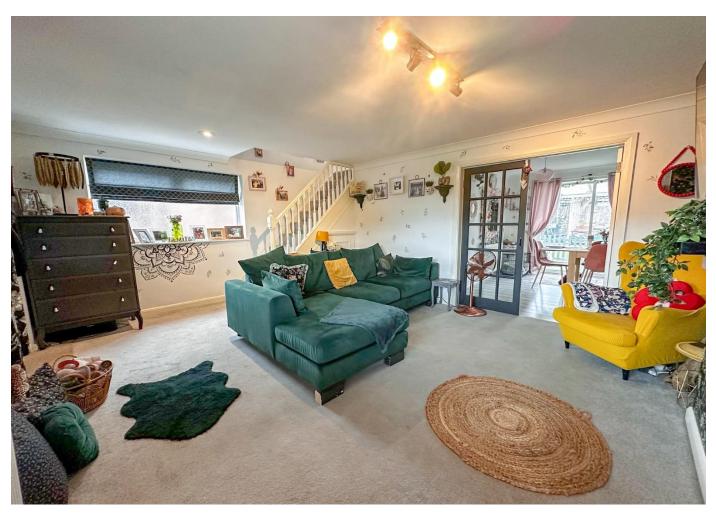

3 Arundells Way, Creech St Michael, Taunton £265,000

Nestled in the heart of Creech St Michael, a popular village just a short distance from Creech St Michael primary school and the picturesque canal, this beautifully presented 3-bedroom semi-detached family home is must-see. The property's interior boasts a spacious entrance hallway that flows seamlessly into a generous lounge, featuring a striking feature wall that serves as the room's focal point. Double doors lead into a separate dining room, which connects to a stylish galley-style kitchen equipped with a charming Belfaststyle sink and access to the lovely rear garden. The firstfloor features three comfortable bedrooms and a family bathroom with a shower over the bath, providing ample space for relaxation and comfort. Additional amenities include double glazing, gas heating, and beautifully maintained lawned gardens to both the front and rear of the property, as well as a garage and driveway capable of accommodating multiple vehicles.

## **Key Features**

- A beautifully presented semi-detached house
- Highly sought after village of Creech St Michael close to the local primary school
- Within close proximity to the canal for scenic walks
- Entrance porch. Large living room with fireplace and stairs to first floor
- Separate dining room and kitchen
- 3 bedrooms and bathroom
- Double glazing and gas heating
- Garage and driveway for approx. 3 cars
- Lawned front and rear gardens
- This property has a lovely "homely feel" and a viewing is essential