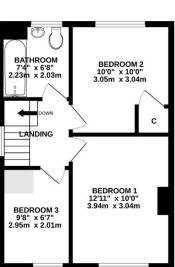

GROUND FLOOR

Tenure: Freehold Tax band: C **Property Location:** ///spillage.multiple.vast Services: All the mains including gas heating.

Whilst every attempt has been made to ensure the accuracy of the floorplan contained here, measurements of doors, windows, rooms and any other terms are approximate and no responsibility is taken for any eror, omission or miss statement. This plan is for illustrative purposes only and should be used as such by any prospective purchaser. The services, systems and appliances shown have not been tested and no guarantee as to their operability or efficiency can be given. Made with Metropix ©2024