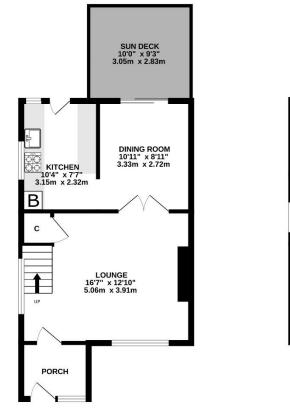

GROUND FLOOR

Tenure: Freehold Tax band: C **Property Location:** ///spillage.multiple.vast Services: All the mains including gas heating.

Whilst every attempt has been made to ensure the accuracy of the floorplan contained here, measurements of doors, windows, rooms and any other terms are approximate and no responsibility is taken for any eror, omission or miss statement. This plan is for illustrative purposes only and should be used as such by any prospective purchaser. The services, systems and appliances shown have not been tested and no guarantee as to their operability or efficiency can be given. Made with Metropix ©2024