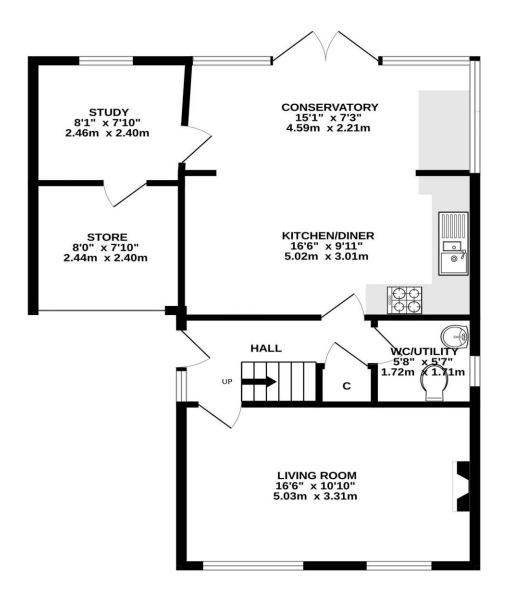

Conveniently located on the outskirts of Taunton, close to local amenities and good access to the M5 is this well presented, modern detached family house. The accommodation is arranged over 2 floors and on the ground floor there is an entrance hallway with a cloakroom/utility, a generous lounge and a superb open plan kitchen/dining room with a conservatory to the rear. The first floor has 3 bedrooms (1 en suite) and a bath/shower room. There is double glazing and gas heating and at the rear of the property there is a stunning, fully landscaped rear garden with a wealth of mature plants and flowers to enjoy. At the front of the house is a garage and driveway and a low maintenance front garden. Be sure to view this quickly.

## **Key Features**

- A beautiful, modern link detached house
- Conveniently located on the outskirts of the town with good access to the M5 motorway
- Entrance hallway, cloakroom/utility room and a generous sized lounge to the front
- An impressive modern open plan kitchen/dining room with a conservatory area to the rear
- 3 bedrooms (1 en suite) and bath/shower room
- Double glazing and gas heating
- A stunning fully landscaped rear garden with a wealth of beautiful plants and flowers
- Garage and driveway
- Situated towards the end of the cul de sac
- A truly lovely house which needs to be viewed quickly