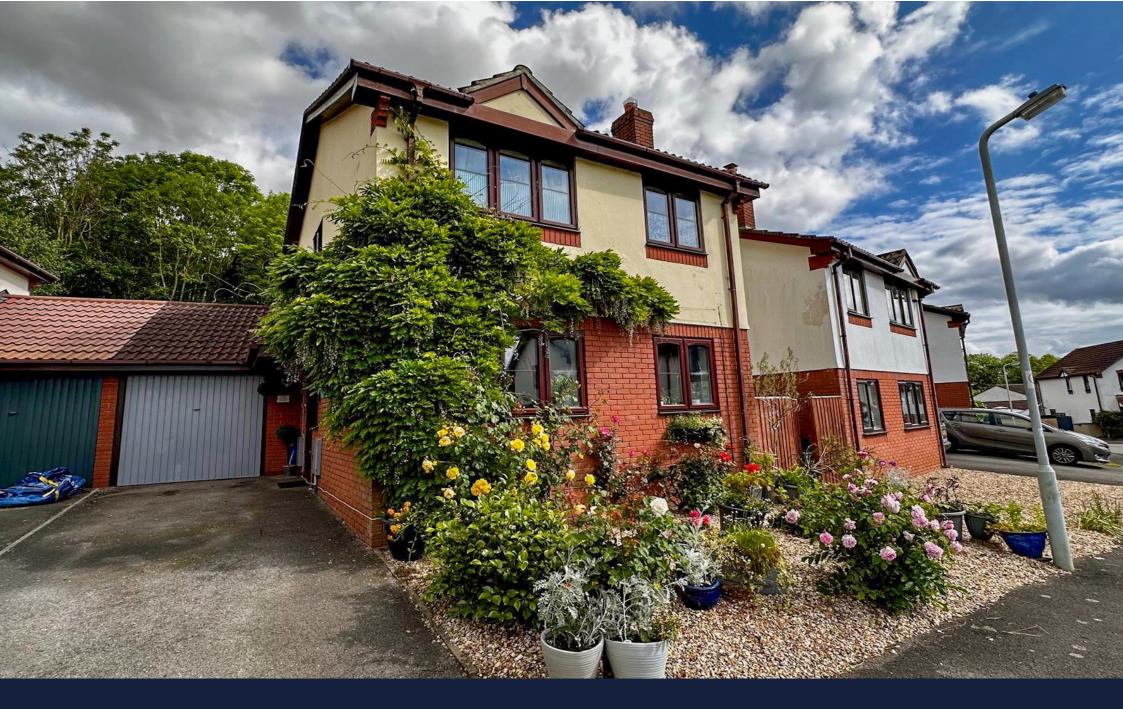

Conveniently located on the outskirts of Taunton, close to local amenities and good access to the M5 is this well presented, modern detached family house. The accommodation is arranged over 2 floors and on the ground floor there is an entrance hallway with a cloakroom/utility, a generous lounge and a superb open plan kitchen/dining room with a conservatory to the rear. The first floor has 3 bedrooms (1 en suite) and a bath/shower room. There is double glazing and gas heating and at the rear of the property there is a stunning, fully landscaped rear garden with a wealth of mature plants and flowers to enjoy. At the front of the house is a garage and driveway and a low maintenance front garden. Be sure to view this quickly.

## **Key Features**

- A beautiful, modern link detached house
- Conveniently located on the outskirts of the town with good access to the M5 motorway
- Entrance hallway, cloakroom/utility room and a generous sized lounge to the front
- An impressive modern open plan kitchen/dining room with a conservatory area to the rear
- 3 bedrooms (1 en suite) and bath/shower room
- Double glazing and gas heating
- A stunning fully landscaped rear garden with a wealth of beautiful plants and flowers
- Garage and driveway
- Situated towards the end of the cul de sac
- A truly lovely house which needs to be viewed quickly