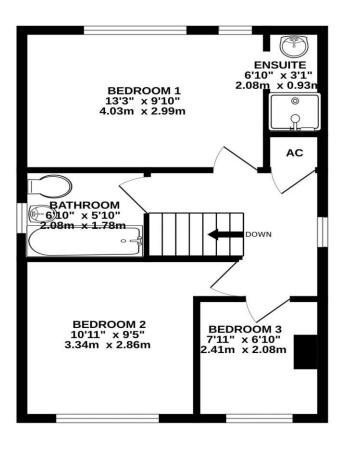

Conveniently located on the outskirts of Taunton, close to local amenities and good access to the M5 is this well presented, modern detached family house. The accommodation is arranged over 2 floors and on the ground floor there is an entrance hallway with a cloakroom/utility, a generous lounge and a superb open plan kitchen/dining room with a conservatory to the rear. The first floor has 3 bedrooms (1 en suite) and a bath/shower room. There is double glazing and gas heating and at the rear of the property there is a stunning, fully landscaped rear garden with a wealth of mature plants and flowers to enjoy. At the front of the house is a garage and driveway and a low maintenance front garden. Be sure to view this quickly.

## **Key Features**

- A beautiful, modern link detached house
- Conveniently located on the outskirts of the town with good access to the M5 motorway
- Entrance hallway, cloakroom/utility room and a generous sized lounge to the front
- An impressive modern open plan kitchen/dining room with a conservatory area to the rear
- 3 bedrooms (1 en suite) and bath/shower room
- Double glazing and gas heating
- A stunning fully landscaped rear garden with a wealth of beautiful plants and flowers
- Garage and driveway
- Situated towards the end of the cul de sac
- A truly lovely house which needs to be viewed quickly