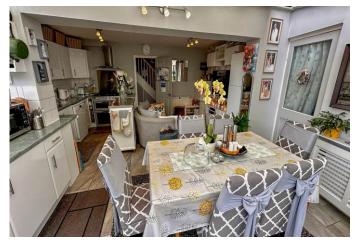

Conveniently located on the outskirts of Taunton, close to local amenities and good access to the M5 is this well presented, modern detached family house. The accommodation is arranged over 2 floors and on the ground floor there is an entrance hallway with a cloakroom/utility, a generous lounge and a superb open plan kitchen/dining room with a conservatory to the rear. The first floor has 3 bedrooms (1 en suite) and a bath/shower room. There is double glazing and gas heating and at the rear of the property there is a stunning, fully landscaped rear garden with a wealth of mature plants and flowers to enjoy. At the front of the house is a garage and driveway and a low maintenance front garden. Be sure to view this quickly.

## **Key Features**

- A beautiful, modern link detached house
- Conveniently located on the outskirts of the town with good access to the M5 motorway
- Entrance hallway, cloakroom/utility room and a generous sized lounge to the front
- An impressive modern open plan kitchen/dining room with a conservatory area to the rear
- 3 bedrooms (1 en suite) and bath/shower room
- Double glazing and gas heating
- A stunning fully landscaped rear garden with a wealth of beautiful plants and flowers
- Garage and driveway
- Situated towards the end of the cul de sac
- A truly lovely house which needs to be viewed quickly