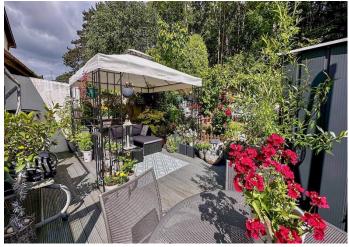

Conveniently located on the outskirts of Taunton, close to local amenities and good access to the M5 is this well presented, modern detached family house. The accommodation is arranged over 2 floors and on the ground floor there is an entrance hallway with a cloakroom/utility, a generous lounge and a superb open plan kitchen/dining room with a conservatory to the rear. The first floor has 3 bedrooms (1 en suite) and a bath/shower room. There is double glazing and gas heating and at the rear of the property there is a stunning, fully landscaped rear garden with a wealth of mature plants and flowers to enjoy. At the front of the house is a garage and driveway and a low maintenance front garden. Be sure to view this quickly.

## **Key Features**

- A beautiful, modern link detached house
- Conveniently located on the outskirts of the town with good access to the M5 motorway
- Entrance hallway, cloakroom/utility room and a generous sized lounge to the front
- An impressive modern open plan kitchen/dining room with a conservatory area to the rear
- 3 bedrooms (1 en suite) and bath/shower room
- Double glazing and gas heating
- A stunning fully landscaped rear garden with a wealth of beautiful plants and flowers
- Garage and driveway
- Situated towards the end of the cul de sac
- A truly lovely house which needs to be viewed quickly