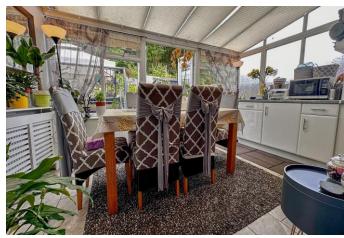

Conveniently located on the outskirts of Taunton, close to local amenities and good access to the M5 is this well presented, modern detached family house. The accommodation is arranged over 2 floors and on the ground floor there is an entrance hallway with a cloakroom/utility, a generous lounge and a superb open plan kitchen/dining room with a conservatory to the rear. The first floor has 3 bedrooms (1 en suite) and a bath/shower room. There is double glazing and gas heating and at the rear of the property there is a stunning, fully landscaped rear garden with a wealth of mature plants and flowers to enjoy. At the front of the house is a garage and driveway and a low maintenance front garden. Be sure to view this quickly.

## **Key Features**

- A beautiful, modern link detached house
- Conveniently located on the outskirts of the town with good access to the M5 motorway
- Entrance hallway, cloakroom/utility room and a generous sized lounge to the front
- An impressive modern open plan kitchen/dining room with a conservatory area to the rear
- 3 bedrooms (1 en suite) and bath/shower room
- Double glazing and gas heating
- A stunning fully landscaped rear garden with a wealth of beautiful plants and flowers
- Garage and driveway
- Situated towards the end of the cul de sac
- A truly lovely house which needs to be viewed quickly