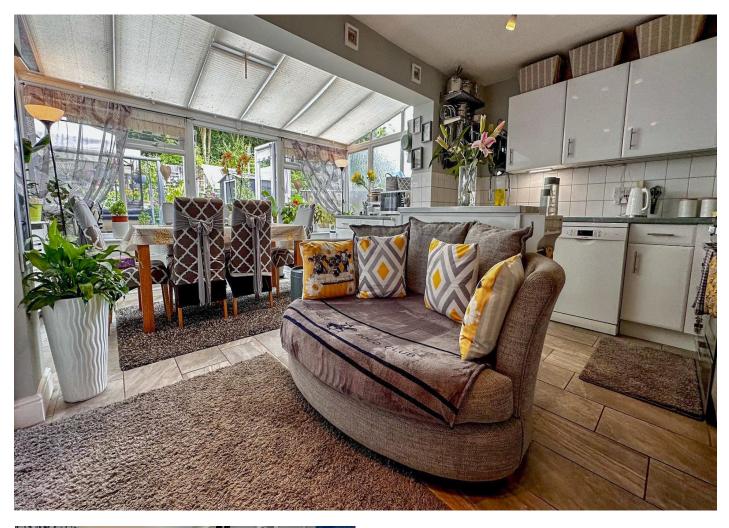

Conveniently located on the outskirts of Taunton, close to local amenities and good access to the M5 is this well presented, modern detached family house. The accommodation is arranged over 2 floors and on the ground floor there is an entrance hallway with a cloakroom/utility, a generous lounge and a superb open plan kitchen/dining room with a conservatory to the rear. The first floor has 3 bedrooms (1 en suite) and a bath/shower room. There is double glazing and gas heating and at the rear of the property there is a stunning, fully landscaped rear garden with a wealth of mature plants and flowers to enjoy. At the front of the house is a garage and driveway and a low maintenance front garden. Be sure to view this quickly.

## **Key Features**

- A beautiful, modern link detached house
- Conveniently located on the outskirts of the town with good access to the M5 motorway
- Entrance hallway, cloakroom/utility room and a generous sized lounge to the front
- An impressive modern open plan kitchen/dining room with a conservatory area to the rear
- 3 bedrooms (1 en suite) and bath/shower room
- Double glazing and gas heating
- A stunning fully landscaped rear garden with a wealth of beautiful plants and flowers
- Garage and driveway
- Situated towards the end of the cul de sac
- A truly lovely house which needs to be viewed quickly