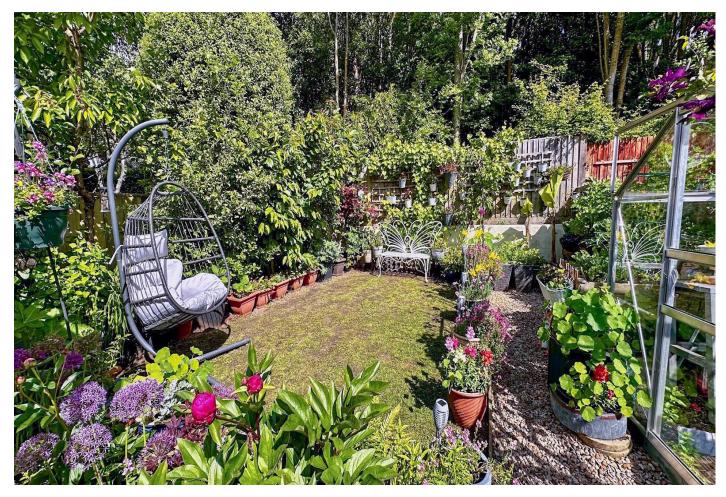

Conveniently located on the outskirts of Taunton, close to local amenities and good access to the M5 is this well presented, modern detached family house. The accommodation is arranged over 2 floors and on the ground floor there is an entrance hallway with a cloakroom/utility, a generous lounge and a superb open plan kitchen/dining room with a conservatory to the rear. The first floor has 3 bedrooms (1 en suite) and a bath/shower room. There is double glazing and gas heating and at the rear of the property there is a stunning, fully landscaped rear garden with a wealth of mature plants and flowers to enjoy. At the front of the house is a garage and driveway and a low maintenance front garden. Be sure to view this quickly.

## **Key Features**

- A beautiful, modern link detached house
- Conveniently located on the outskirts of the town with good access to the M5 motorway
- Entrance hallway, cloakroom/utility room and a generous sized lounge to the front
- An impressive modern open plan kitchen/dining room with a conservatory area to the rear
- 3 bedrooms (1 en suite) and bath/shower room
- Double glazing and gas heating
- A stunning fully landscaped rear garden with a wealth of beautiful plants and flowers
- Garage and driveway
- Situated towards the end of the cul de sac
- A truly lovely house which needs to be viewed quickly