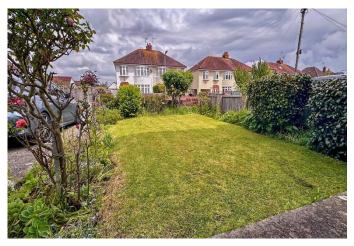

On the market for the first time in over 40 years is this lovely, classic semi detached family house located in this desireable area off of Shoreditch Road. The accommodation to the ground floor consisits of entrance hallway with stairs to the first floor and a cloakroom/WC. There is a lounge and sepertae dining room with a conservatory to the rear and a kitchen to the side. The first floor comprises of 3 bedrooms and a bathroom and externally there is a generous front and rear garden with mature plants and a grass lawn, garage and driveway. Please note that there is some general modernisation required but the house has plenty of scope and potential.

## **Key Features**

- A semi detached, older style property
- Requiring general modernisation and inprovements
- Highly sought affter location off of Shoreditch Road
- lounge and seperate dining room
- Conservatory and kitchen
- 3 bedrooms and bathroom to the first floor
- Double glazing and gas heating
- Mature, established front and rear gardens
- Garage and driveway
- An early viewing is strongly advised