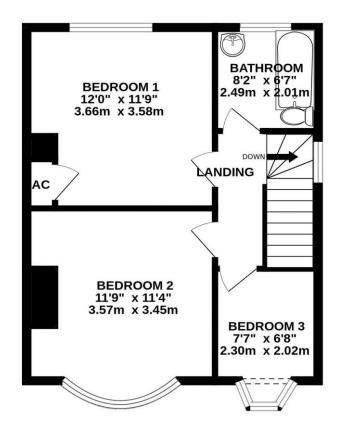

On the market for the first time in over 40 years is this lovely, classic semi detached family house located in this desireable area off of Shoreditch Road. The accommodation to the ground floor consisits of entrance hallway with stairs to the first floor and a cloakroom/WC. There is a lounge and sepertae dining room with a conservatory to the rear and a kitchen to the side. The first floor comprises of 3 bedrooms and a bathroom and externally there is a generous front and rear garden with mature plants and a grass lawn, garage and driveway. Please note that there is some general modernisation required but the house has plenty of scope and potential.

| Part B - Please note some of the information will require you looking these details up online provided in the National Trading Standards Material Information in Property Listing (sales) document V1.0 November 2023 |                                                                                   |
|-----------------------------------------------------------------------------------------------------------------------------------------------------------------------------------------------------------------------|-----------------------------------------------------------------------------------|
| Property type                                                                                                                                                                                                         | Semi-detached house                                                               |
| Property construction                                                                                                                                                                                                 |                                                                                   |
| Number and types of room                                                                                                                                                                                              | Please see the floorplan above                                                    |
| Electricity supply                                                                                                                                                                                                    | Mains electricity                                                                 |
| Water supply                                                                                                                                                                                                          | Mains water                                                                       |
| Sewerage                                                                                                                                                                                                              | Mains sewerage                                                                    |
| Heating                                                                                                                                                                                                               | Gas heating                                                                       |
| Broadband                                                                                                                                                                                                             | https://checker.ofcom.org.uk/ FTTC (fibre to the cabinet)                         |
| Mobile signal/coverage                                                                                                                                                                                                | https://checker.ofcom.org.uk/ Voice & data likely on EE, Three and Vodafone       |
| Parking                                                                                                                                                                                                               | https://www.somerset.gov.uk/roads-travel-and-parking/residential-parking-permits/ |
| Part C - Please note some of the information will require you looking these details up online provided in the National Trading Standards Material Information in Property Listing (sales) document V1.0 November 2023 |                                                                                   |
| Building safety                                                                                                                                                                                                       | Nothing stated on the sellers PIQ form                                            |
| Restrictions                                                                                                                                                                                                          | Nothing stated on the sellers PIQ form                                            |
| Rights and easements                                                                                                                                                                                                  | Nothing stated on the sellers PIQ form                                            |
| Flood risk                                                                                                                                                                                                            | https://www.gov.uk/request-flooding-history                                       |
| Coastal erosion risk                                                                                                                                                                                                  | https://www.gov.uk/check-coastal-erosion-management-in-your-area                  |
| Planning permission                                                                                                                                                                                                   | Planning permission granted                                                       |
| Accessibility/adaptations                                                                                                                                                                                             | Conservatory to the rear                                                          |
| Coalfield or mining area                                                                                                                                                                                              | https://www.gov.uk/check-if-property-is-affected-by-coal-mining                   |
| Energy Performance Certificate (EPC)*                                                                                                                                                                                 | D                                                                                 |
| Including detail of any inescapable costs                                                                                                                                                                             | Nothing stated on the sellers PIQ form                                            |