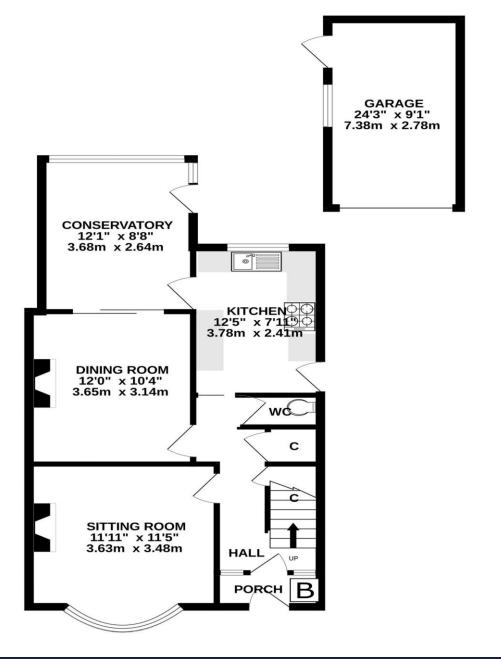

On the market for the first time in over 40 years is this lovely, classic semi detached family house located in this desireable area off of Shoreditch Road. The accommodation to the ground floor consisits of entrance hallway with stairs to the first floor and a cloakroom/WC. There is a lounge and sepertae dining room with a conservatory to the rear and a kitchen to the side. The first floor comprises of 3 bedrooms and a bathroom and externally there is a generous front and rear garden with mature plants and a grass lawn, garage and driveway. Please note that there is some general modernisation required but the house has plenty of scope and potential.

| Part B - Please note some of the information will require you looking these details up online provided in the National Trading Standards Material Information in Property Listing (sales) document V1.0 November 2023 |                                                                                   |
|-----------------------------------------------------------------------------------------------------------------------------------------------------------------------------------------------------------------------|-----------------------------------------------------------------------------------|
| Property type                                                                                                                                                                                                         | Semi-detached house                                                               |
| Property construction                                                                                                                                                                                                 |                                                                                   |
| Number and types of room                                                                                                                                                                                              | Please see the floorplan above                                                    |
| Electricity supply                                                                                                                                                                                                    | Mains electricity                                                                 |
| Water supply                                                                                                                                                                                                          | Mains water                                                                       |
| Sewerage                                                                                                                                                                                                              | Mains sewerage                                                                    |
| Heating                                                                                                                                                                                                               | Gas heating                                                                       |
| Broadband                                                                                                                                                                                                             | https://checker.ofcom.org.uk/ FTTC (fibre to the cabinet)                         |
| Mobile signal/coverage                                                                                                                                                                                                | https://checker.ofcom.org.uk/ Voice & data likely on EE, Three and Vodafone       |
| Parking                                                                                                                                                                                                               | https://www.somerset.gov.uk/roads-travel-and-parking/residential-parking-permits/ |
| Part C - Please note some of the information will require you looking these details up online provided in the National Trading Standards Material Information in Property Listing (sales) document V1.0 November 2023 |                                                                                   |
| Building safety                                                                                                                                                                                                       | Nothing stated on the sellers PIQ form                                            |
| Restrictions                                                                                                                                                                                                          | Nothing stated on the sellers PIQ form                                            |
| Rights and easements                                                                                                                                                                                                  | Nothing stated on the sellers PIQ form                                            |
| Flood risk                                                                                                                                                                                                            | https://www.gov.uk/request-flooding-history                                       |
| Coastal erosion risk                                                                                                                                                                                                  | https://www.gov.uk/check-coastal-erosion-management-in-your-area                  |
| Planning permission                                                                                                                                                                                                   | Planning permission granted                                                       |
| Accessibility/adaptations                                                                                                                                                                                             | Conservatory to the rear                                                          |
| Coalfield or mining area                                                                                                                                                                                              | https://www.gov.uk/check-if-property-is-affected-by-coal-mining                   |
| Energy Performance Certificate (EPC)*                                                                                                                                                                                 | D                                                                                 |
| Including detail of any inescapable costs                                                                                                                                                                             | Nothing stated on the sellers PIQ form                                            |