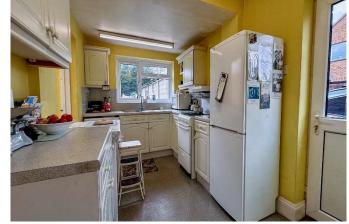

On the market for the first time in over 40 years is this lovely, classic semi detached family house located in this desireable area off of Shoreditch Road. The accommodation to the ground floor consisits of entrance hallway with stairs to the first floor and a cloakroom/WC. There is a lounge and sepertae dining room with a conservatory to the rear and a kitchen to the side. The first floor comprises of 3 bedrooms and a bathroom and externally there is a generous front and rear garden with mature plants and a grass lawn, garage and driveway. Please note that there is some general modernisation required but the house has plenty of scope and potential.

## **Key Features**

- A semi detached, older style property
- Requiring general modernisation and inprovements
- Highly sought affter location off of Shoreditch Road
- lounge and seperate dining room
- Conservatory and kitchen
- 3 bedrooms and bathroom to the first floor
- Double glazing and gas heating
- Mature, established front and rear gardens
- Garage and driveway
- An early viewing is strongly advised