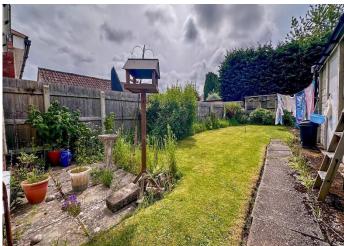

On the market for the first time in over 40 years is this lovely, classic semi detached family house located in this desireable area off of Shoreditch Road. The accommodation to the ground floor consisits of entrance hallway with stairs to the first floor and a cloakroom/WC. There is a lounge and sepertae dining room with a conservatory to the rear and a kitchen to the side. The first floor comprises of 3 bedrooms and a bathroom and externally there is a generous front and rear garden with mature plants and a grass lawn, garage and driveway. Please note that there is some general modernisation required but the house has plenty of scope and potential.

## **Key Features**

- A semi detached, older style property
- Requiring general modernisation and inprovements
- Highly sought affter location off of Shoreditch Road
- lounge and seperate dining room
- Conservatory and kitchen
- 3 bedrooms and bathroom to the first floor
- Double glazing and gas heating
- Mature, established front and rear gardens
- Garage and driveway
- An early viewing is strongly advised