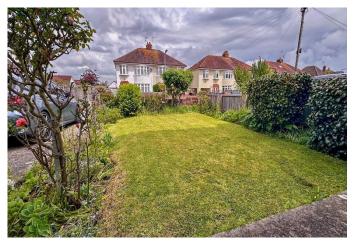

On the market for the first time in over 40 years is this lovely, classic semi detached family house located in this desireable area off of Shoreditch Road. The accommodation to the ground floor consisits of entrance hallway with stairs to the first floor and a cloakroom/WC. There is a lounge and sepertae dining room with a conservatory to the rear and a kitchen to the side. The first floor comprises of 3 bedrooms and a bathroom and externally there is a generous front and rear garden with mature plants and a grass lawn, garage and driveway. Please note that there is some general modernisation required but the house has plenty of scope and potential.

## **Key Features**

- A semi detached, older style property
- Requiring general modernisation and inprovements
- Highly sought affter location off of Shoreditch Road
- lounge and seperate dining room
- Conservatory and kitchen
- 3 bedrooms and bathroom to the first floor
- Double glazing and gas heating
- Mature, established front and rear gardens
- Garage and driveway
- An early viewing is strongly advised