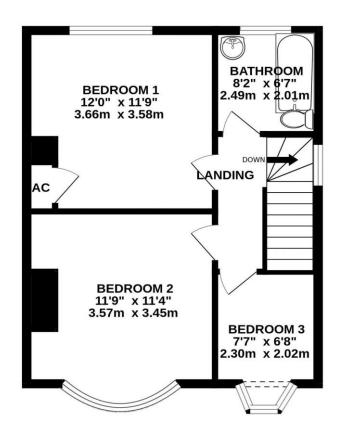

On the market for the first time in over 40 years is this lovely, classic semi detached family house located in this desireable area off of Shoreditch Road. The accommodation to the ground floor consisits of entrance hallway with stairs to the first floor and a cloakroom/WC. There is a lounge and sepertae dining room with a conservatory to the rear and a kitchen to the side. The first floor comprises of 3 bedrooms and a bathroom and externally there is a generous front and rear garden with mature plants and a grass lawn, garage and driveway. Please note that there is some general modernisation required but the house has plenty of scope and potential.

| <b>Part B</b> - Please note some of the information will require you looking the                                                                                                                                      | se details up online provided in the National Trading Standards Material Information in Property Listing (sales) document V1.0 November 2023 |
|-----------------------------------------------------------------------------------------------------------------------------------------------------------------------------------------------------------------------|----------------------------------------------------------------------------------------------------------------------------------------------|
| Property type                                                                                                                                                                                                         | Semi-detached house                                                                                                                          |
| Property construction                                                                                                                                                                                                 |                                                                                                                                              |
| Number and types of room                                                                                                                                                                                              | Please see the floorplan above                                                                                                               |
| Electricity supply                                                                                                                                                                                                    | Mains electricity                                                                                                                            |
| Water supply                                                                                                                                                                                                          | Mains water                                                                                                                                  |
| Sewerage                                                                                                                                                                                                              | Mains sewerage                                                                                                                               |
| Heating                                                                                                                                                                                                               | Gas heating                                                                                                                                  |
| Broadband                                                                                                                                                                                                             | https://checker.ofcom.org.uk/ FTTC (fibre to the cabinet)                                                                                    |
| Mobile signal/coverage                                                                                                                                                                                                | https://checker.ofcom.org.uk/ Voice & data likely on EE, Three and Vodafone                                                                  |
| Parking                                                                                                                                                                                                               | https://www.somerset.gov.uk/roads-travel-and-parking/residential-parking-permits/                                                            |
| Part C - Please note some of the information will require you looking these details up online provided in the National Trading Standards Material Information in Property Listing (sales) document V1.0 November 2023 |                                                                                                                                              |
| Building safety                                                                                                                                                                                                       | Nothing stated on the sellers PIQ form                                                                                                       |
| Restrictions                                                                                                                                                                                                          | Nothing stated on the sellers PIQ form                                                                                                       |
| Rights and easements                                                                                                                                                                                                  | Nothing stated on the sellers PIQ form                                                                                                       |
| Flood risk                                                                                                                                                                                                            | https://www.gov.uk/request-flooding-history                                                                                                  |
| Coastal erosion risk                                                                                                                                                                                                  | https://www.gov.uk/check-coastal-erosion-management-in-your-area                                                                             |
| Planning permission                                                                                                                                                                                                   | Planning permission granted                                                                                                                  |
| Accessibility/adaptations                                                                                                                                                                                             | Conservatory to the rear                                                                                                                     |
| Coalfield or mining area                                                                                                                                                                                              | https://www.gov.uk/check-if-property-is-affected-by-coal-mining                                                                              |
| Energy Performance Certificate (EPC)*                                                                                                                                                                                 | D                                                                                                                                            |
| Including detail of any inescapable costs                                                                                                                                                                             | Nothing stated on the sellers PIQ form                                                                                                       |