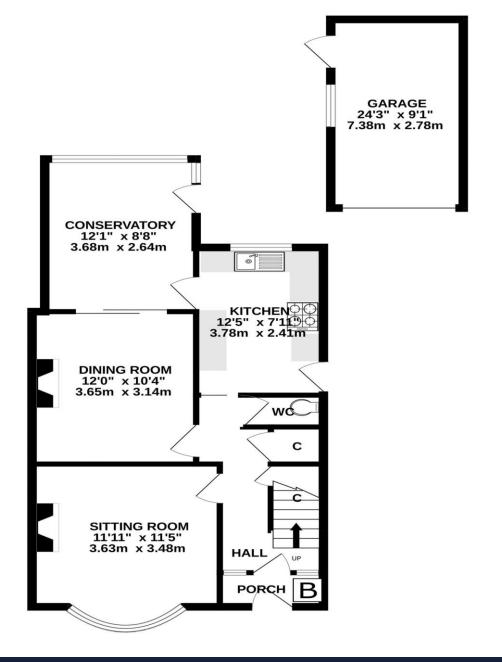

On the market for the first time in over 40 years is this lovely, classic semi detached family house located in this desireable area off of Shoreditch Road. The accommodation to the ground floor consisits of entrance hallway with stairs to the first floor and a cloakroom/WC. There is a lounge and sepertae dining room with a conservatory to the rear and a kitchen to the side. The first floor comprises of 3 bedrooms and a bathroom and externally there is a generous front and rear garden with mature plants and a grass lawn, garage and driveway. Please note that there is some general modernisation required but the house has plenty of scope and potential.

| <b>Part B</b> - Please note some of the information will require you looking the                                                                                                                                      | se details up online provided in the National Trading Standards Material Information in Property Listing (sales) document V1.0 November 2023 |
|-----------------------------------------------------------------------------------------------------------------------------------------------------------------------------------------------------------------------|----------------------------------------------------------------------------------------------------------------------------------------------|
| Property type                                                                                                                                                                                                         | Semi-detached house                                                                                                                          |
| Property construction                                                                                                                                                                                                 |                                                                                                                                              |
| Number and types of room                                                                                                                                                                                              | Please see the floorplan above                                                                                                               |
| Electricity supply                                                                                                                                                                                                    | Mains electricity                                                                                                                            |
| Water supply                                                                                                                                                                                                          | Mains water                                                                                                                                  |
| Sewerage                                                                                                                                                                                                              | Mains sewerage                                                                                                                               |
| Heating                                                                                                                                                                                                               | Gas heating                                                                                                                                  |
| Broadband                                                                                                                                                                                                             | https://checker.ofcom.org.uk/ FTTC (fibre to the cabinet)                                                                                    |
| Mobile signal/coverage                                                                                                                                                                                                | https://checker.ofcom.org.uk/ Voice & data likely on EE, Three and Vodafone                                                                  |
| Parking                                                                                                                                                                                                               | https://www.somerset.gov.uk/roads-travel-and-parking/residential-parking-permits/                                                            |
| Part C - Please note some of the information will require you looking these details up online provided in the National Trading Standards Material Information in Property Listing (sales) document V1.0 November 2023 |                                                                                                                                              |
| Building safety                                                                                                                                                                                                       | Nothing stated on the sellers PIQ form                                                                                                       |
| Restrictions                                                                                                                                                                                                          | Nothing stated on the sellers PIQ form                                                                                                       |
| Rights and easements                                                                                                                                                                                                  | Nothing stated on the sellers PIQ form                                                                                                       |
| Flood risk                                                                                                                                                                                                            | https://www.gov.uk/request-flooding-history                                                                                                  |
| Coastal erosion risk                                                                                                                                                                                                  | https://www.gov.uk/check-coastal-erosion-management-in-your-area                                                                             |
| Planning permission                                                                                                                                                                                                   | Planning permission granted                                                                                                                  |
| Accessibility/adaptations                                                                                                                                                                                             | Conservatory to the rear                                                                                                                     |
| Coalfield or mining area                                                                                                                                                                                              | https://www.gov.uk/check-if-property-is-affected-by-coal-mining                                                                              |
| Energy Performance Certificate (EPC)*                                                                                                                                                                                 | D                                                                                                                                            |
| Including detail of any inescapable costs                                                                                                                                                                             | Nothing stated on the sellers PIQ form                                                                                                       |