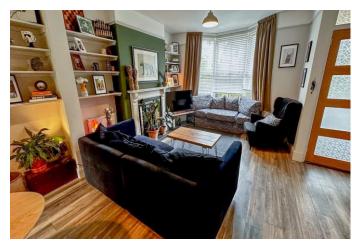

## **Key Features**

- A larger than expected terraced house
- Highly convenient location close to local shops, amenities and train station
- Presented in good decorative order
- Entrance hallway. Large open plan lounge/dining room with a bay fronted window.
- Kitchen and rear lobby with door to the rear garden
- 3 bedrooms and bath/shower room to the first floor
- Main bedroom with en suite shower room to the second floor
- Double glazing and gas heating
- Well maintained front and rear gardens
- Useful workshop to the rear with pedestrian access