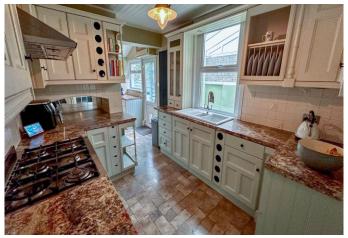

## **Key Features**

- A larger than expected terraced house
- Highly convenient location close to local shops, amenities and train station
- Presented in good decorative order
- Entrance hallway. Large open plan lounge/dining room with a bay fronted window.
- Kitchen and rear lobby with door to the rear garden
- 3 bedrooms and bath/shower room to the first floor
- Main bedroom with en suite shower room to the second floor
- Double glazing and gas heating
- Well maintained front and rear gardens
- Useful workshop to the rear with pedestrian access