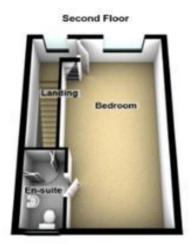

## **Key Features**

- A larger than expected terraced house
- Highly convenient location close to local shops, amenities and train station
- Presented in good decorative order
- Entrance hallway. Large open plan lounge/dining room with a bay fronted window.
- Kitchen and rear lobby with door to the rear garden
- 3 bedrooms and bath/shower room to the first floor
- Main bedroom with en suite shower room to the second floor
- Double glazing and gas heating
- Well maintained front and rear gardens
- Useful workshop to the rear with pedestrian access