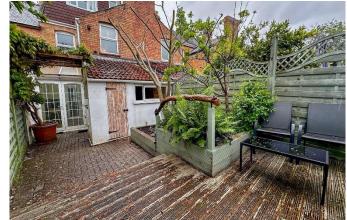

An older style terraced house set over 3 floors with 4 bedrooms, 2 bathrooms and 2 reception rooms conveniently located close to local shops, amenities and the train staion. The house benefits from double glazing and gas heating as well as an east facing rear garden with a workshop and rear access. To fully appreciate the size of this property an early internal viewing is recommended by the sole selling agents.

## **Key Features**

- A larger than expected terraced house
- Highly convenient location close to local shops, amenities and train station
- Presented in good decorative order
- Entrance hallway. Large open plan lounge/dining room with a bay fronted window.
- Kitchen and rear lobby with door to the rear garden
- 3 bedrooms and bath/shower room to the first floor
- Main bedroom with en suite shower room to the second floor
- Double glazing and gas heating
- Well maintained front and rear gardens
- Useful workshop to the rear with pedestrian access