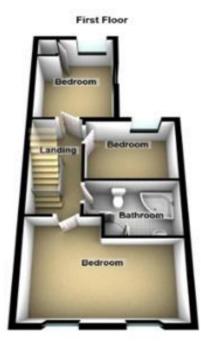

An older style terraced house set over 3 floors with 4 bedrooms, 2 bathrooms and 2 reception rooms conveniently located close to local shops, amenities and the train staion. The house benefits from double glazing and gas heating as well as an east facing rear garden with a workshop and rear access. To fully appreciate the size of this property an early internal viewing is recommended by the sole selling agents.

## **Key Features**

- A larger than expected terraced house
- Highly convenient location close to local shops, amenities and train station
- Presented in good decorative order
- Entrance hallway. Large open plan lounge/dining room with a bay fronted window.
- Kitchen and rear lobby with door to the rear garden
- 3 bedrooms and bath/shower room to the first floor
- Main bedroom with en suite shower room to the second floor
- Double glazing and gas heating
- Well maintained front and rear gardens
- Useful workshop to the rear with pedestrian access