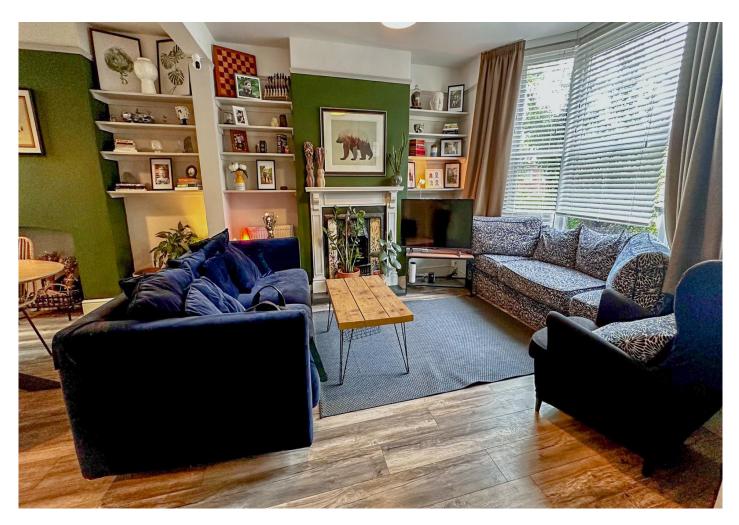

## **Key Features**

- A larger than expected terraced house
- Highly convenient location close to local shops, amenities and train station
- Presented in good decorative order
- Entrance hallway. Large open plan lounge/dining room with a bay fronted window.
- Kitchen and rear lobby with door to the rear garden
- 3 bedrooms and bath/shower room to the first floor
- Main bedroom with en suite shower room to the second floor
- Double glazing and gas heating
- Well maintained front and rear gardens
- Useful workshop to the rear with pedestrian access