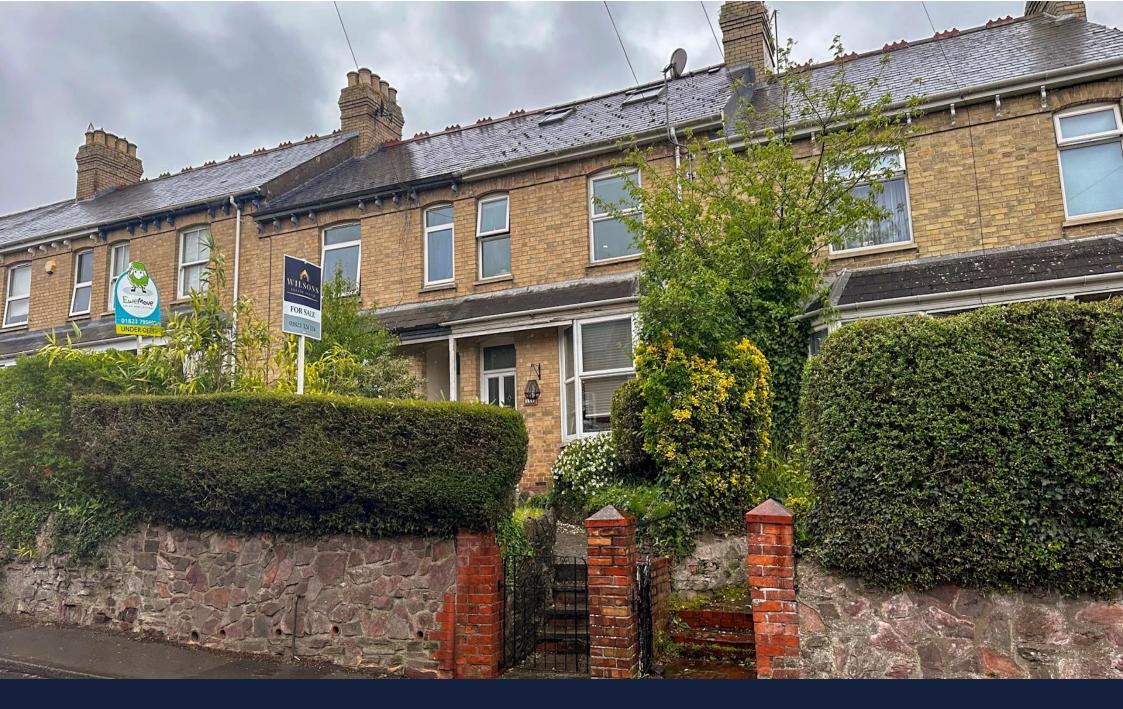

An older style terraced house set over 3 floors with 4 bedrooms, 2 bathrooms and 2 reception rooms conveniently located close to local shops, amenities and the train staion. The house benefits from double glazing and gas heating as well as an east facing rear garden with a workshop and rear access. To fully appreciate the size of this property an early internal viewing is recommended by the sole selling agents.

## **Key Features**

- A larger than expected terraced house
- Highly convenient location close to local shops, amenities and train station
- Presented in good decorative order
- Entrance hallway. Large open plan lounge/dining room with a bay fronted window.
- Kitchen and rear lobby with door to the rear garden
- 3 bedrooms and bath/shower room to the first floor
- Main bedroom with en suite shower room to the second floor
- Double glazing and gas heating
- Well maintained front and rear gardens
- Useful workshop to the rear with pedestrian access