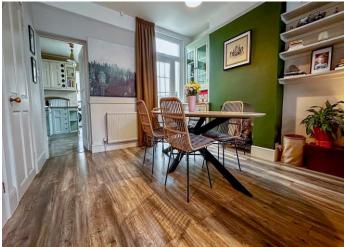

## **Key Features**

- A larger than expected terraced house
- Highly convenient location close to local shops, amenities and train station
- Presented in good decorative order
- Entrance hallway. Large open plan lounge/dining room with a bay fronted window.
- Kitchen and rear lobby with door to the rear garden
- 3 bedrooms and bath/shower room to the first floor
- Main bedroom with en suite shower room to the second floor
- Double glazing and gas heating
- Well maintained front and rear gardens
- Useful workshop to the rear with pedestrian access