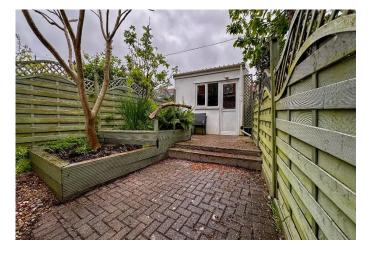

An older style terraced house set over 3 floors with 4 bedrooms, 2 bathrooms and 2 reception rooms conveniently located close to local shops, amenities and the train staion. The house benefits from double glazing and gas heating as well as an east facing rear garden with a workshop and rear access. To fully appreciate the size of this property an early internal viewing is recommended by the sole selling agents.

## **Key Features**

- A larger than expected terraced house
- Highly convenient location close to local shops, amenities and train station
- Presented in good decorative order
- Entrance hallway. Large open plan lounge/dining room with a bay fronted window.
- Kitchen and rear lobby with door to the rear garden
- 3 bedrooms and bath/shower room to the first floor
- Main bedroom with en suite shower room to the second floor
- Double glazing and gas heating
- Well maintained front and rear gardens
- Useful workshop to the rear with pedestrian access