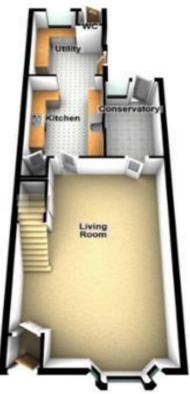

An older style terraced house set over 3 floors with 4 bedrooms, 2 bathrooms and 2 reception rooms conveniently located close to local shops, amenities and the train staion. The house benefits from double glazing and gas heating as well as an east facing rear garden with a workshop and rear access. To fully appreciate the size of this property an early internal viewing is recommended by the sole selling agents.

## **Key Features**

- A larger than expected terraced house
- Highly convenient location close to local shops, amenities and train station
- Presented in good decorative order
- Entrance hallway. Large open plan lounge/dining room with a bay fronted window.
- Kitchen and rear lobby with door to the rear garden
- 3 bedrooms and bath/shower room to the first floor
- Main bedroom with en suite shower room to the second floor
- Double glazing and gas heating
- Well maintained front and rear gardens
- Useful workshop to the rear with pedestrian access