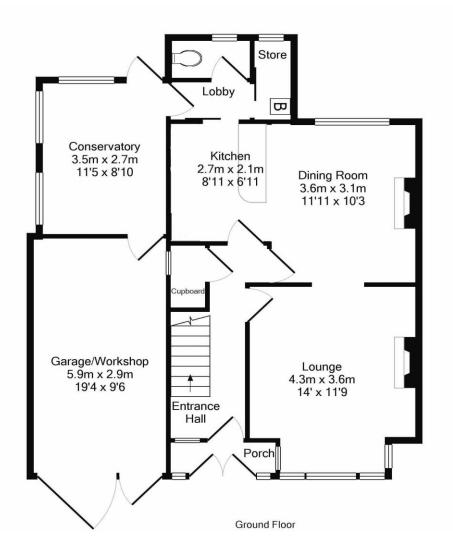

Located less than a mile from the town centre with amenities close by is the beautiful older style, well modernised semi detached family house in the Holway area of Taunton. The accommodation is set over two floors and the ground floor comprises of a storm porch into entrance hallway. There is a wonderful modern kitchen/dining room with an archway through to the lounge with a bay fronted window. There is also a sun room to one side, cloakroom/WC and a large storage cupboard. To the first floor 3 bedrooms and a superb modern, white 4 piece family bathroom suite. The house benefits from double glazing and gas heating and a level part lawn/part patio rear garden with side access. Garage and driveway to the front and offered to the market with no onward chain.

## **Key Features**

- An older style semi-detached house
- Conveniently located less than 1 mile from town and close to a local shop and amenities
- Beautifully presented and modernised accommodation
- Storm porch and entrance hallway.
- Excellent kitchen dining area and separate lounge
- Sunroom, cloakroom/WC and storage cupboard
- 3 first floor bedrooms and 4-piece modern bath/shower room
- Double glazing and gas heating
- Enclosed rear garden with side access. Garage and driveway
- No chain

| Part B - Please note some of the information will require you looking the | se details up online provided in the National Trading Standards Material Information in Property Listing (sales) document V1.0 November 2023 |
|---------------------------------------------------------------------------|----------------------------------------------------------------------------------------------------------------------------------------------|
| Property type                                                             | House                                                                                                                                        |
| Property construction                                                     | Standard construction                                                                                                                        |
| Number and types of room                                                  | Please see floor plan for room names and numbers                                                                                             |
| Electricity supply                                                        | Mains electricity                                                                                                                            |
| Water supply                                                              | Mains water                                                                                                                                  |
| Sewerage                                                                  | Mains sewerage                                                                                                                               |
| Heating                                                                   | Gas heating                                                                                                                                  |
| Broadband                                                                 | https://checker.ofcom.org.uk/ FTTC (fibre to the cabinet)                                                                                    |
| Mobile signal/coverage                                                    | https://checker.ofcom.org.uk/ Voice & Data available with EE, Three, O2 & Vodafone.                                                          |
| Parking                                                                   | https://www.somerset.gov.uk/roads-travel-and-parking/residential-parking-permits/                                                            |
| Part C - Please note some of the information will require you looking the | se details up online provided in the National Trading Standards Material Information in Property Listing (sales) document V1.0 November 2023 |
| Building safety                                                           | Nothing stated/informed by the seller/s on the PIQ forms                                                                                     |
| Restrictions                                                              | Nothing stated/informed by the seller/s on the PIQ forms                                                                                     |
| Rights and easements                                                      | Nothing stated/informed by the seller/s on the PIQ forms                                                                                     |
| Flood risk                                                                | https://www.gov.uk/request-flooding-history                                                                                                  |
| Coastal erosion risk                                                      | https://www.gov.uk/check-coastal-erosion-management-in-your-area                                                                             |
| Planning permission                                                       | Nothing stated/informed by the seller/s on the PIQ forms                                                                                     |
| Accessibility/adaptations                                                 | Nothing stated/informed by the seller/s on the PIQ forms                                                                                     |
| Coalfield or mining area                                                  | https://www.gov.uk/check-if-property-is-affected-by-coal-mining                                                                              |
| Energy Performance Certificate (EPC)*                                     | D - Energy performance certificate (EPC) - Find an energy certificate - GOV.UK (find-energy-                                                 |
|                                                                           | certificate.service.gov.uk)                                                                                                                  |
| Including detail of any inescapable costs                                 | Nothing stated/informed by the seller/s on the PIQ forms                                                                                     |