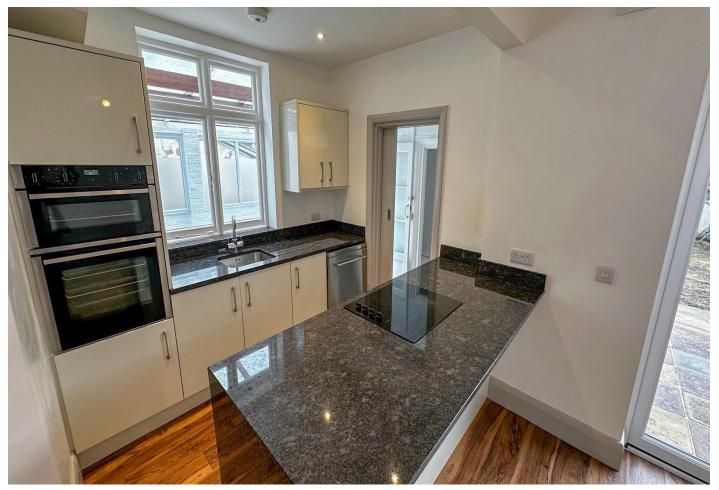

Located less than a mile from the town centre with amenities close by is the beautiful older style, well modernised semi detached family house in the Holway area of Taunton. The accommodation is set over two floors and the ground floor comprises of a storm porch into entrance hallway. There is a wonderful modern kitchen/dining room with an archway through to the lounge with a bay fronted window. There is also a sun room to one side, cloakroom/WC and a large storage cupboard. To the first floor 3 bedrooms and a superb modern, white 4 piece family bathroom suite. The house benefits from double glazing and gas heating and a level part lawn/part patio rear garden with side access. Garage and driveway to the front and offered to the market with no onward chain.

## **Key Features**

- An older style semi-detached house
- Conveniently located less than 1 mile from town and close to a local shop and amenities
- Beautifully presented and modernised accommodation
- Storm porch and entrance hallway.
- Excellent kitchen dining area and separate lounge
- Sunroom, cloakroom/WC and storage cupboard
- 3 first floor bedrooms and 4-piece modern bath/shower room
- Double glazing and gas heating
- Enclosed rear garden with side access. Garage and driveway
- No chain