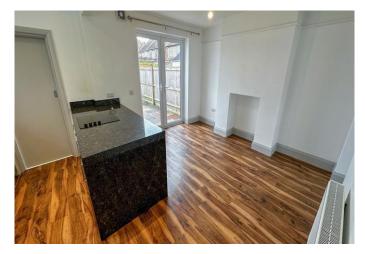

Located less than a mile from the town centre with amenities close by is the beautiful older style, well modernised semi detached family house in the Holway area of Taunton. The accommodation is set over two floors and the ground floor comprises of a storm porch into entrance hallway. There is a wonderful modern kitchen/dining room with an archway through to the lounge with a bay fronted window. There is also a sun room to one side, cloakroom/WC and a large storage cupboard. To the first floor 3 bedrooms and a superb modern, white 4 piece family bathroom suite. The house benefits from double glazing and gas heating and a level part lawn/part patio rear garden with side access. Garage and driveway to the front and offered to the market with no onward chain.

## **Key Features**

- An older style semi-detached house
- Conveniently located less than 1 mile from town and close to a local shop and amenities
- Beautifully presented and modernised accommodation
- Storm porch and entrance hallway.
- Excellent kitchen dining area and separate lounge
- Sunroom, cloakroom/WC and storage cupboard
- 3 first floor bedrooms and 4-piece modern bath/shower room
- Double glazing and gas heating
- Enclosed rear garden with side access. Garage and driveway
- No chain