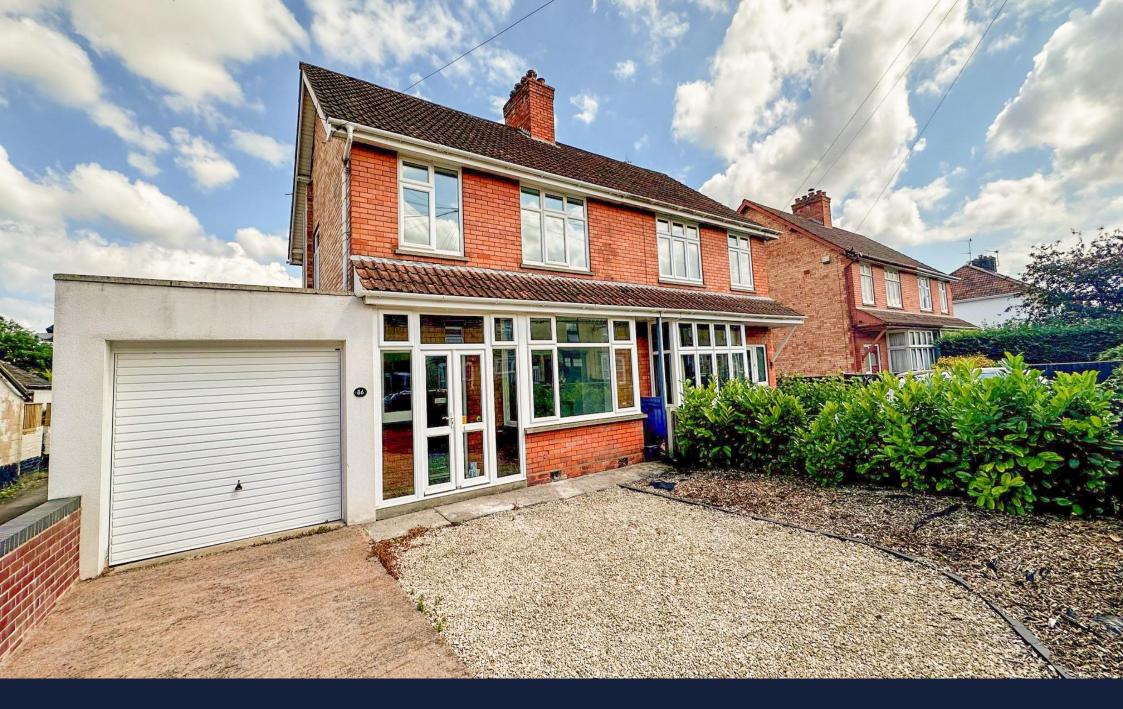

Located less than a mile from the town centre with amenities close by is the beautiful older style, well modernised semi detached family house in the Holway area of Taunton. The accommodation is set over two floors and the ground floor comprises of a storm porch into entrance hallway. There is a wonderful modern kitchen/dining room with an archway through to the lounge with a bay fronted window. There is also a sun room to one side, cloakroom/WC and a large storage cupboard. To the first floor 3 bedrooms and a superb modern, white 4 piece family bathroom suite. The house benefits from double glazing and gas heating and a level part lawn/part patio rear garden with side access. Garage and driveway to the front and offered to the market with no onward chain.

## **Key Features**

- An older style semi-detached house
- Conveniently located less than 1 mile from town and close to a local shop and amenities
- Beautifully presented and modernised accommodation
- Storm porch and entrance hallway.
- Excellent kitchen dining area and separate lounge
- Sunroom, cloakroom/WC and storage cupboard
- 3 first floor bedrooms and 4-piece modern bath/shower room
- Double glazing and gas heating
- Enclosed rear garden with side access. Garage and driveway
- No chain