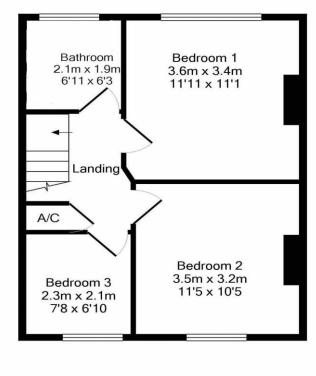

floor 3 bedrooms and a superb modern, white 4 piece family bathroom suite. The house benefits from double glazing and gas heating and a level part lawn/part patio rear garden with side access. Garage and driveway to the front and offered to the market with no onward chain.



## **Key Features**

- An older style semi-detached house
- Conveniently located less than 1 mile from town and close to a local shop and amenities
- Beautifully presented and modernised accommodation
- Storm porch and entrance hallway.
- Excellent kitchen dining area and separate lounge
- Sunroom, cloakroom/WC and storage cupboard
- 3 first floor bedrooms and 4-piece modern bath/shower room
- Double glazing and gas heating
- Enclosed rear garden with side access. Garage and driveway
- No chain

























1st Floor

Tenure: Freehold

Tax band: C

## **Property Location:**

w3w.co/caves.shiny.gained

**Services:** The property is connected to main water, mains electricity, mains drainage and mains gas.



WWW.EPC4U.COM



| Part A - Please note some of the information will require you looking these details up online provided in the National Trading Standards Material Information in Property Listing (sales) document V1.0 November 2023 |          |
|-----------------------------------------------------------------------------------------------------------------------------------------------------------------------------------------------------------------------|----------|
| Council Tax / Domestic Rates