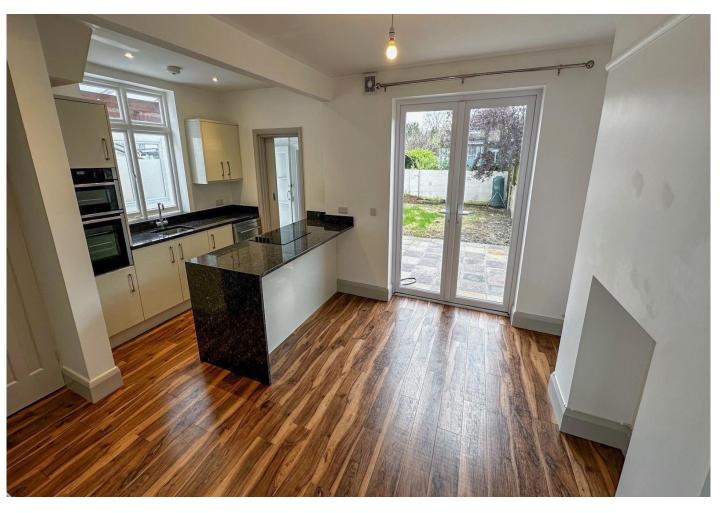

Located less than a mile from the town centre with amenities close by is the beautiful older style, well modernised semi detached family house in the Holway area of Taunton. The accommodation is set over two floors and the ground floor comprises of a storm porch into entrance hallway. There is a wonderful modern kitchen/dining room with an archway through to the lounge with a bay fronted window. There is also a sun room to one side, cloakroom/WC and a large storage cupboard. To the first floor 3 bedrooms and a superb modern, white 4 piece family bathroom suite. The house benefits from double glazing and gas heating and a level part lawn/part patio rear garden with side access. Garage and driveway to the front and offered to the market with no onward chain.

## **Key Features**

- An older style semi-detached house
- Conveniently located less than 1 mile from town and close to a local shop and amenities
- Beautifully presented and modernised accommodation
- Storm porch and entrance hallway.
- Excellent kitchen dining area and separate lounge
- Sunroom, cloakroom/WC and storage cupboard
- 3 first floor bedrooms and 4-piece modern bath/shower room
- Double glazing and gas heating
- Enclosed rear garden with side access. Garage and driveway
- No chain