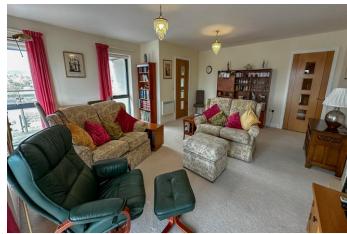

The apartment is beautifully appointed and is finished to a high specification with many added little extras from new. It benefits from a very large living room with dual aspect windows and 2 excellent balconies both of which have pleasant views over the surrounding area. There is a modern fitted kitchen and 2 double bedrooms with the main bedroom featuring a lovely en suite shower room and main bathroom. The property is double glazed and has electric heating. Parking is for residents and needs to be discussed with the house manager. There are a range of additional communal facilities which include a residents lounge and washing facilities to name but a few. For more information please call us. Offered with no onward chain.

## **Key Features**

- An excellently presented 2 bedroom retirement apartment
- Very well maintained
- Conveniently located a short distance from Taunton Train Station and Somerset County Cricket Ground
- Entrance hallway with storage cupboard
- Generous living/dining room
- Modern kitchen with integrated appliances
- 2 double bedrooms with master en suite
- Dual aspect balcony
- Mains electricity, water and drainage
- Communal lounge and parking