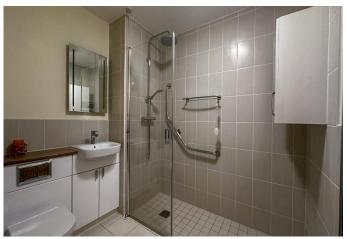

The apartment is beautifully appointed and is finished to a high specification with many added little extras from new. It benefits from a very large living room with dual aspect windows and 2 excellent balconies both of which have pleasant views over the surrounding area. There is a modern fitted kitchen and 2 double bedrooms with the main bedroom featuring a lovely en suite shower room and main bathroom. The property is double glazed and has electric heating. Parking is for residents and needs to be discussed with the house manager. There are a range of additional communal facilities which include a residents lounge and washing facilities to name but a few. For more information please call us. Offered with no onward chain.

7' 1 1/2" x 5' 6 1/2"

2166mm x 1694mm

Shower Room