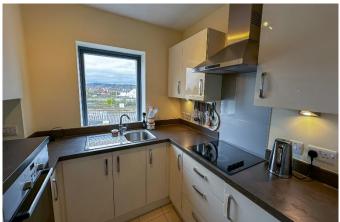

The apartment is beautifully appointed and is finished to a high specification with many added little extras from new. It benefits from a very large living room with dual aspect windows and 2 excellent balconies both of which have pleasant views over the surrounding area. There is a modern fitted kitchen and 2 double bedrooms with the main bedroom featuring a lovely en suite shower room and main bathroom. The property is double glazed and has electric heating. Parking is for residents and needs to be discussed with the house manager. There are a range of additional communal facilities which include a residents lounge and washing facilities to name but a few. For more information please call us. Offered with no onward chain.

## **Key Features**

- An excellently presented 2 bedroom retirement apartment
- Very well maintained
- Conveniently located a short distance from Taunton Train Station and Somerset County Cricket Ground
- Entrance hallway with storage cupboard
- Generous living/dining room
- Modern kitchen with integrated appliances
- 2 double bedrooms with master en suite
- Dual aspect balcony
- Mains electricity, water and drainage
- Communal lounge and parking