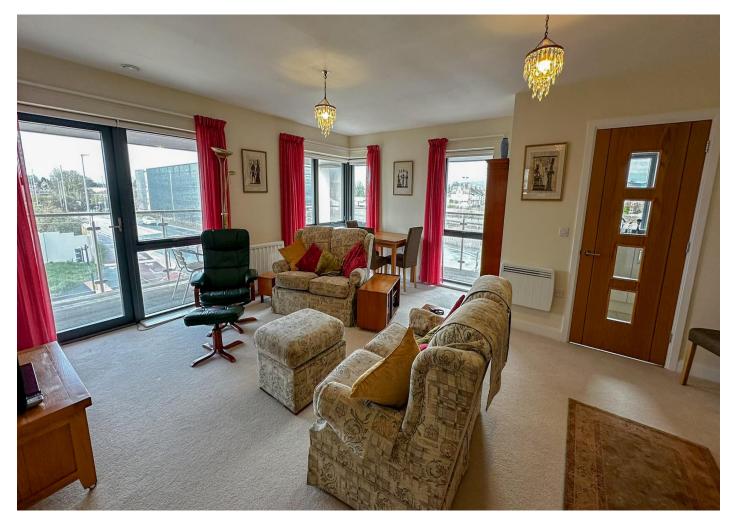

The apartment is beautifully appointed and is finished to a high specification with many added little extras from new. It benefits from a very large living room with dual aspect windows and 2 excellent balconies both of which have pleasant views over the surrounding area. There is a modern fitted kitchen and 2 double bedrooms with the main bedroom featuring a lovely en suite shower room and main bathroom. The property is double glazed and has electric heating. Parking is for residents and needs to be discussed with the house manager. There are a range of additional communal facilities which include a residents lounge and washing facilities to name but a few. For more information please call us. Offered with no onward chain.

## **Key Features**

- An excellently presented 2 bedroom retirement apartment
- Very well maintained
- Conveniently located a short distance from Taunton Train Station and Somerset County Cricket Ground
- Entrance hallway with storage cupboard
- Generous living/dining room
- Modern kitchen with integrated appliances
- 2 double bedrooms with master en suite
- Dual aspect balcony
- Mains electricity, water and drainage
- Communal lounge and parking