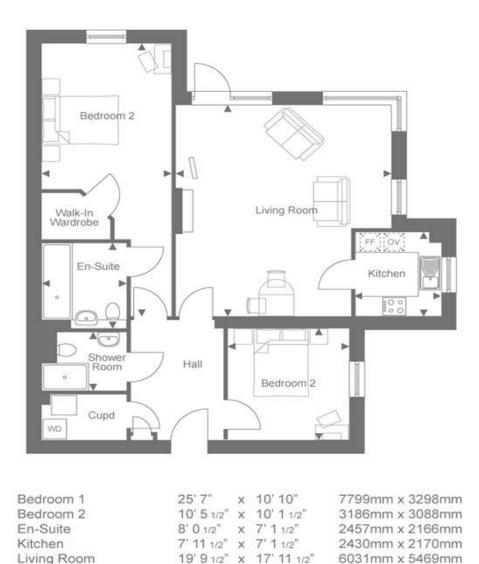

The apartment is beautifully appointed and is finished to a high specification with many added little extras from new. It benefits from a very large living room with dual aspect windows and 2 excellent balconies both of which have pleasant views over the surrounding area. There is a modern fitted kitchen and 2 double bedrooms with the main bedroom featuring a lovely en suite shower room and main bathroom. The property is double glazed and has electric heating. Parking is for residents and needs to be discussed with the house manager. There are a range of additional communal facilities which include a residents lounge and washing facilities to name but a few. For more information please call us. Offered with no onward chain.

## **Key Features**

- An excellently presented 2 bedroom retirement apartment
- Very well maintained
- Conveniently located a short distance from Taunton Train Station and Somerset County Cricket Ground
- Entrance hallway with storage cupboard
- Generous living/dining room
- Modern kitchen with integrated appliances
- 2 double bedrooms with master en suite
- Dual aspect balcony
- Mains electricity, water and drainage
- Communal lounge and parking

7' 1 1/2" x 5' 6 1/2"

2166mm x 1694mm

Shower Room