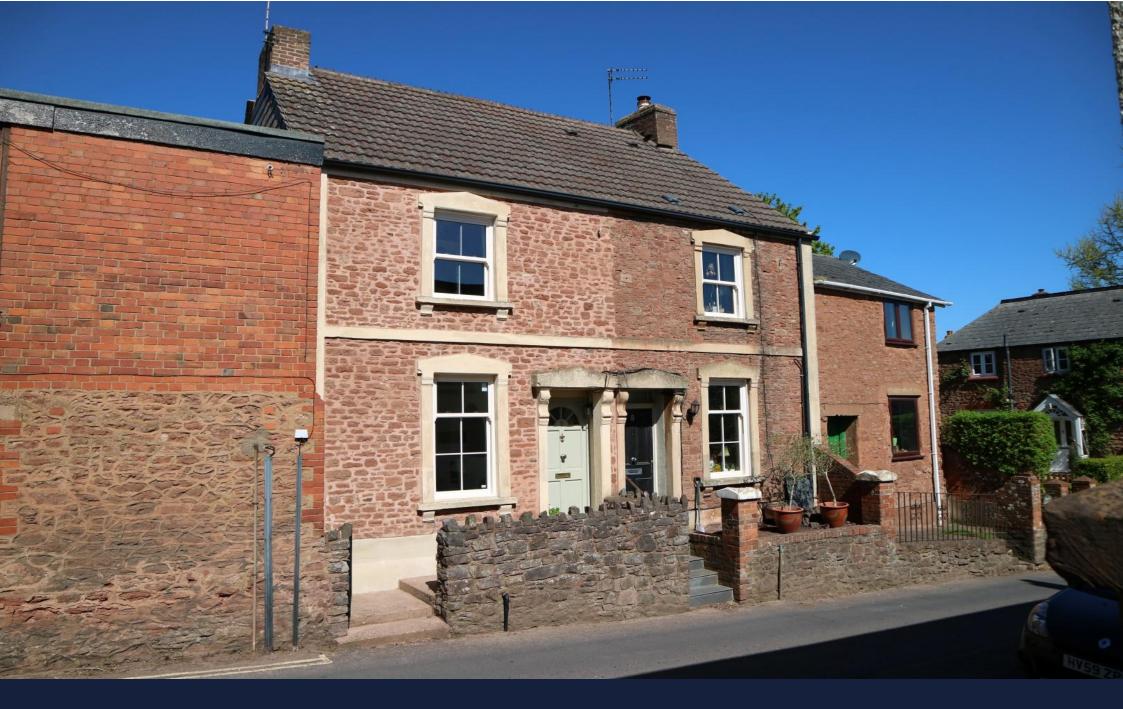

This enchanting, late Georgian 2 double bedroom terraced house is a true gem, bursting with character and charm.

As you step inside, you'll be greeted by the warmth and comfort of its original features an ornate fireplace. The property has been lovingly maintained and updated to provide a perfect blend of modern convenience and period charm.

## **Key Features**

- Enchanting late Georgian property
- Set in the heart of a famous conservation area 9 miles west of Taunton
- Excellent local amenities with a wide range of social facilities, also a fine restaurant/pub just across the road
- Restored by a local artisan displaying a wealth of lovely features
- Charming, cottage style, elevated rear garden with a far reaching view
- A marvellous home/holiday base at this gateway to the south west
- 2 reception rooms
- Kitchen with utility room/rear porch
- 2 generous double bedrooms and wonderful bathroom
- Immediate possession available

1st Floor

Tenure: Freehold

Tax band: C

Property Location: From Taunton follow the B3227 for approximately 8 miles and turn left at the roundabout to arrive in Milverton. Follow this road up into Silver Street where No. 9 will be found on the right hand side identified by our For Sale board.