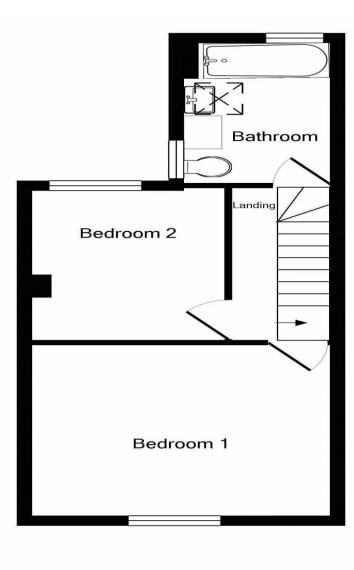

The two spacious double bedrooms are located on the first floor, each with plenty of natural light. The bathroom is also situated on this level, boasting a modern suite and a refreshing shower.

The ground floor features a bright and airy living room, perfect for relaxing with family and friends. The room is filled with natural light from the windows and hallway. A feature fireplace adds to the cozy atmosphere, making it the perfect spot to snuggle up on a chilly evening.

## **Key Features**

- Enchanting late Georgian property
- Set in the heart of a famous conservation area 9 miles west of Taunton
- Excellent local amenities with a wide range of social facilities, also a fine restaurant/pub just across the road
- Restored by a local artisan displaying a wealth of lovely features
- Charming, cottage style, elevated rear garden with a far reaching view
- A marvellous home/holiday base at this gateway to the south west
- 2 reception rooms
- Kitchen with utility room/rear porch
- 2 generous double bedrooms and wonderful bathroom
- Immediate possession available

1st Floor

Tenure: Freehold

Tax band: C

Property Location: From Taunton follow the B3227 for approximately 8 miles and turn left at the roundabout to arrive in Milverton. Follow this road up into Silver Street where No. 9 will be found on the right hand side identified by our For Sale board.