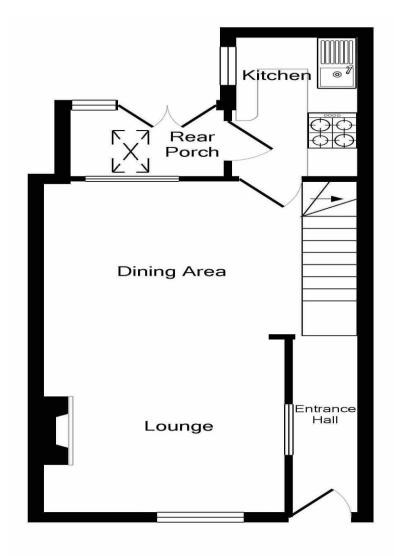

The kitchen is fully equipped with all modern appliances ideal for enjoying breakfast or dinner in the comfort of your own home. A rear door leads out to a garden, perfect for al fresco dining or simply enjoying a quiet cup of coffee.

## **Key Features**

- Enchanting late Georgian property
- Set in the heart of a famous conservation area 9 miles west of Taunton
- Excellent local amenities with a wide range of social facilities, also a fine restaurant/pub just across the road
- Restored by a local artisan displaying a wealth of lovely features
- Charming, cottage style, elevated rear garden with a far reaching view
- A marvellous home/holiday base at this gateway to the south west
- 2 reception rooms
- Kitchen with utility room/rear porch
- 2 generous double bedrooms and wonderful bathroom
- Immediate possession available