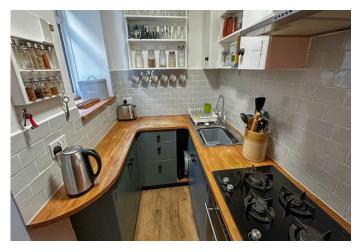

The kitchen is fully equipped with all modern appliances ideal for enjoying breakfast or dinner in the comfort of your own home. A rear door leads out to a garden, perfect for al fresco dining or simply enjoying a quiet cup of coffee.