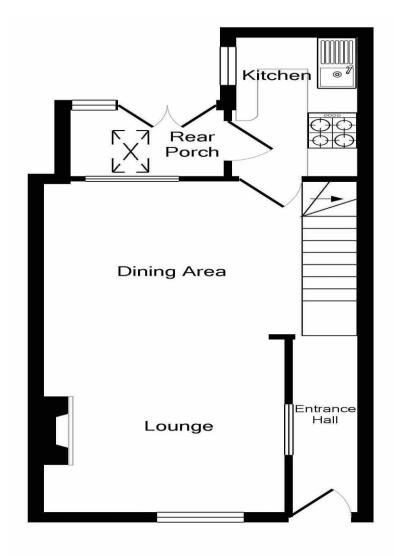

## **Key Features**

- Enchanting late Georgian property
- Set in the heart of a famous conservation area 9 miles west of Taunton
- Excellent local amenities with a wide range of social facilities, also a fine restaurant/pub just across the road
- Restored by a local artisan displaying a wealth of lovely features
- Charming, cottage style, elevated rear garden with a far reaching view
- A marvellous home/holiday base at this gateway to the south west
- 2 reception rooms
- Kitchen with utilty room/rear porch
- 2 generous double bedrooms and wonderful bathroom
- Immediate possession available

1st Floor

Tenure: Freehold

Tax band: C

Property Location: From Taunton follow the B3227 for approximately 8 miles and turn left at the roundabout to arrive in Milverton. Follow this road up into Silver Street where No. 9 will be found on the right hand side identified by our For Sale board.