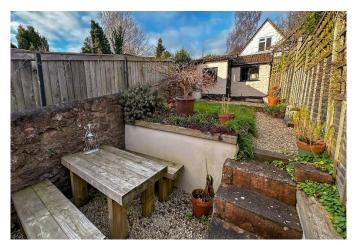

The kitchen is fully equipped with all modern appliances ideal for enjoying breakfast or dinner in the comfort of your own home. A rear door leads out to a garden, perfect for al fresco dining or simply enjoying a quiet cup of coffee.

## **Key Features**

- Enchanting late Georgian property
- Set in the heart of a famous conservation area 9 miles west of Taunton
- Excellent local amenities with a wide range of social facilities, also a fine restaurant/pub just across the road
- Restored by a local artisan displaying a wealth of lovely features
- Charming, cottage style, elevated rear garden with a far reaching view
- A marvellous home/holiday base at this gateway to the south west
- 2 reception rooms
- Kitchen with utilty room/rear porch
- 2 generous double bedrooms and wonderful bathroom
- Immediate possession available