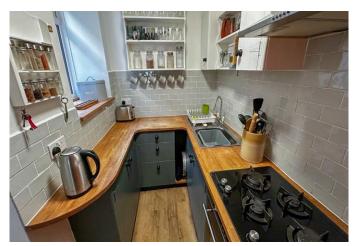

The kitchen is fully equipped with all modern appliances ideal for enjoying breakfast or dinner in the comfort of your own home. A rear door leads out to a garden, perfect for al fresco dining or simply enjoying a quiet cup of coffee.