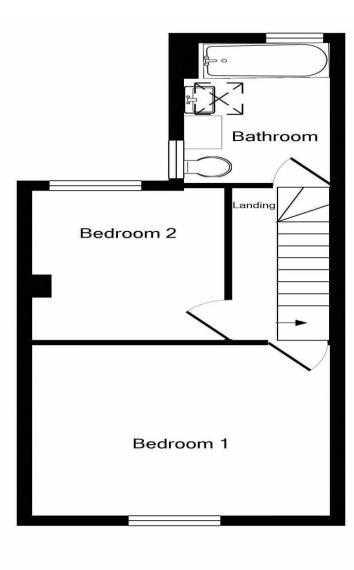

The two spacious double bedrooms are located on the first floor, each with plenty of natural light. The bathroom is also situated on this level, boasting a modern suite and a refreshing shower.

The ground floor features a bright and airy living room, perfect for relaxing with family and friends. The room is filled with natural light from the windows and hallway. A feature fireplace adds to the cozy atmosphere, making it the perfect spot to snuggle up on a chilly evening.

## **Key Features**

- Enchanting late Georgian property
- Set in the heart of a famous conservation area 9 miles west of Taunton
- Excellent local amenities with a wide range of social facilities, also a fine restaurant/pub just across the road
- Restored by a local artisan displaying a wealth of lovely features
- Charming, cottage style, elevated rear garden with a far reaching view
- A marvellous home/holiday base at this gateway to the south west
- 2 reception rooms
- Kitchen with utilty room/rear porch
- 2 generous double bedrooms and wonderful bathroom
- Immediate possession available