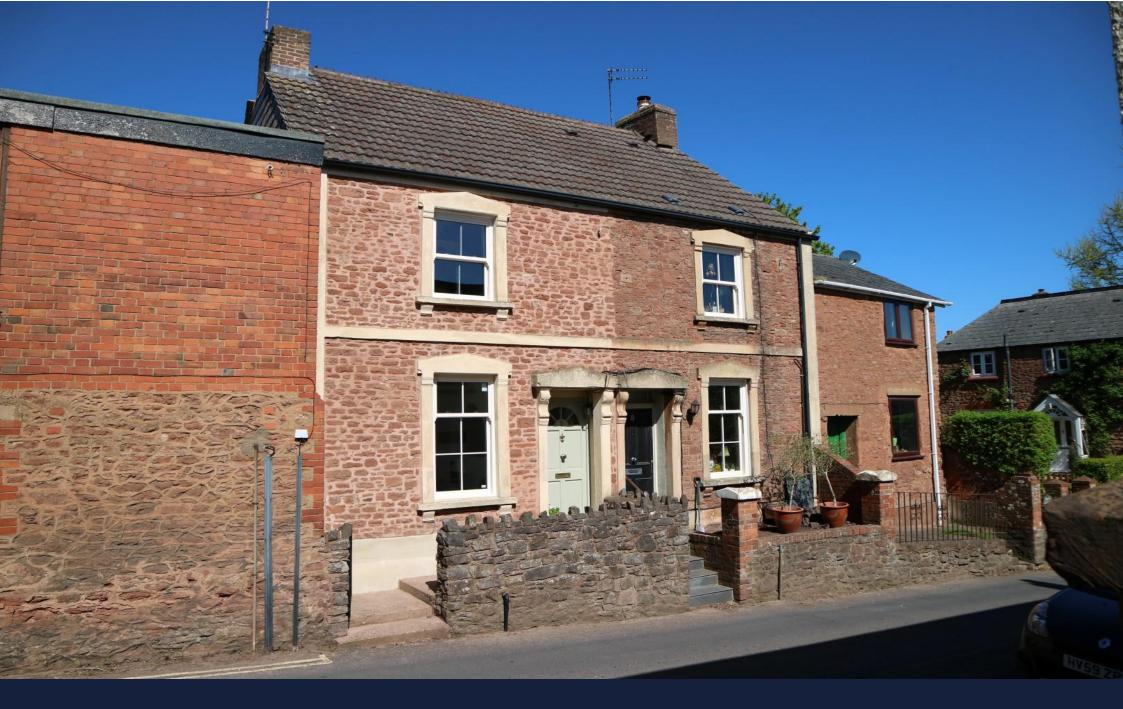

This enchanting, late Georgian 2 double bedroom terraced house is a true gem, bursting with character and charm.

As you step inside, you'll be greeted by the warmth and comfort of its original features an ornate fireplace. The property has been lovingly maintained and updated to provide a perfect blend of modern convenience and period charm.

## **Key Features**

- Enchanting late Georgian property
- Set in the heart of a famous conservation area 9 miles west of Taunton
- Excellent local amenities with a wide range of social facilities, also a fine restaurant/pub just across the road
- Restored by a local artisan displaying a wealth of lovely features
- Charming, cottage style, elevated rear garden with a far reaching view
- A marvellous home/holiday base at this gateway to the south west
- 2 reception rooms
- Kitchen with utilty room/rear porch
- 2 generous double bedrooms and wonderful bathroom
- Immediate possession available

1st Floor

Tenure: Freehold

Tax band: C

Property Location: From Taunton follow the B3227 for approximately 8 miles and turn left at the roundabout to arrive in Milverton. Follow this road up into Silver Street where No. 9 will be found on the right hand side identified by our For Sale board.