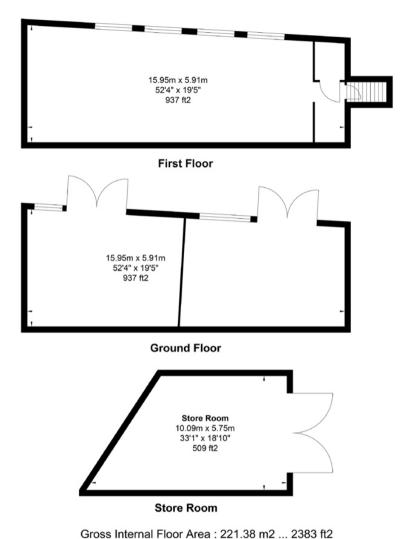

#### **ACCOMMODATION**

Ground Floor: 937 sq ft (87.0 sq m)
First Floor: 937 sq ft (87.0 sq m)
Storage Building: 509 sq ft (47.3 sq m)

Storage Building: 509 sq ft (47.3 sq m)

Total: 2,383 sq ft (221.3 sq m) All measurements in GIA.