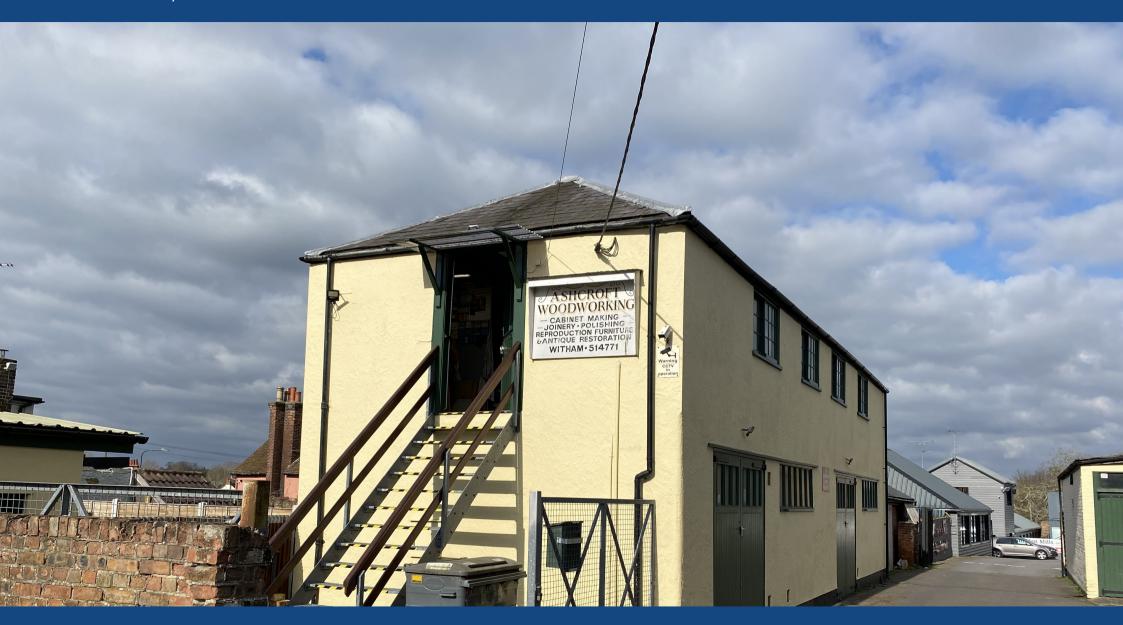

#### LOCATION

The property is located on Thompson's Yard, in Witham, just off Station Road. The unit is adjacent to Witham Mainline Rail Station which provides links to London Liverpool Street, Chelmsford, Braintree and Colchester amongst others. The A12 is also a short drive away, providing excellent vehicular access to London and the South Fast.

### DESCRIPTION

The property comprises a self-contained, 2-storey light industrial building on the Thompson's Yard estate in Witham. At ground floor level there are two large storage areas, accessed via a pair of double doors. The first floor is accessed via an external metal staircase leading into a large, open-plan workshop. Throughout the space benefits from wooden flooring throughout, and good levels of natural light. Externally there is a further secure storage building, and a large forecourt providing plentiful parking. Please be aware that there is a right of access across the forecourt for the occupants situated behind the property as well as their customers.