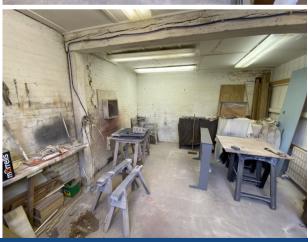

### DESCRIPTION

The property comprises a self-contained, 2-storey light industrial building on the Thompson's Yard estate in Witham. At ground floor level there are two large storage areas, accessed via a pair of double doors. The first floor is accessed via an external metal staircase leading into a large, open-plan workshop. Throughout the space benefits from wooden flooring throughout, and good levels of natural light. Externally there is a further secure storage building, and a large forecourt providing plentiful parking. Please be aware that there is a right of access across the forecourt for the occupants situated behind the property as well as their customers.