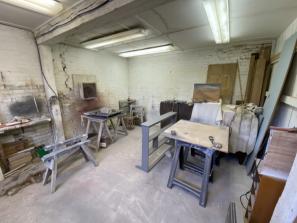

### DESCRIPTION

The property comprises a self-contained, 2-storey light industrial building on the Thompson's Yard estate in Witham. At ground floor level there are two large storage areas, accessed via a pair of double doors. The first floor is accessed via an external metal staircase leading into a large, open-plan workshop. Throughout the space benefits from wooden flooring throughout, and good levels of natural light. Externally there is a further secure storage building, and a large forecourt providing plentiful parking. Please be aware that there is a right of access across the forecourt for the occupants situated behind the property as well as their customers.