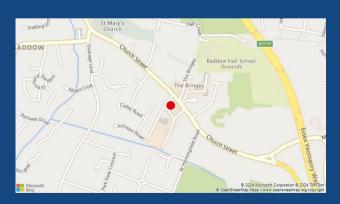

#### LOCATION

Alexandra House is situated in Church Street, Great Baddow, south of Chelmsford city centre.

Church Street is linked to the A114, providing easy access to the A130/A12 with links to the M25 (J28), the M11 and Stansted Airport.