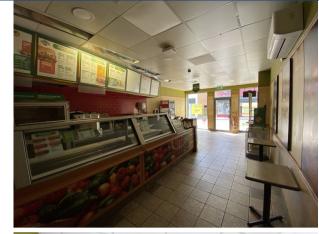

#### DESCRIPTION

The property comprises a 2-storey high street shop currently occupied by Subway. At ground floor level there is a full glazed shopfront, which opens into the main retail area, with tiled floor, inset fluorescent lighting, with a kitchen to the rear. There is a staircase approximately halfway down the unit providing access to the upper level, and just behind this is a customer/staff WC. At first floor level there is further open plan space, currently fitted out to provide customer seating.

#### **Ground Floor**