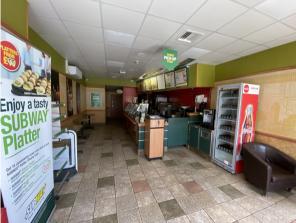

#### DESCRIPTION

The property comprises a 2-storey high street shop currently occupied by Subway. At ground floor level there is a full glazed shopfront, which opens into the main retail area, with tiled floor, inset fluorescent lighting, with a kitchen to the rear. There is a staircase approximately halfway down the unit providing access to the upper level, and just behind this is a customer/staff WC. At first floor level there is further open plan space, currently fitted out to provide customer seating.

#### **First Floor**

Whilst every attempt has been made to ensure the accuracy of the floor plan contained here, measurements of doors, windows, rooms and any other items are approximate and no responsibility is taken for any error, omission, or mis-statement. This plan is for illustrative purposes only and should be used as such by any prospective purchaser. The services, systems and appliances shown have not been tested and no guarantee as to their operability or efficiency can be given.