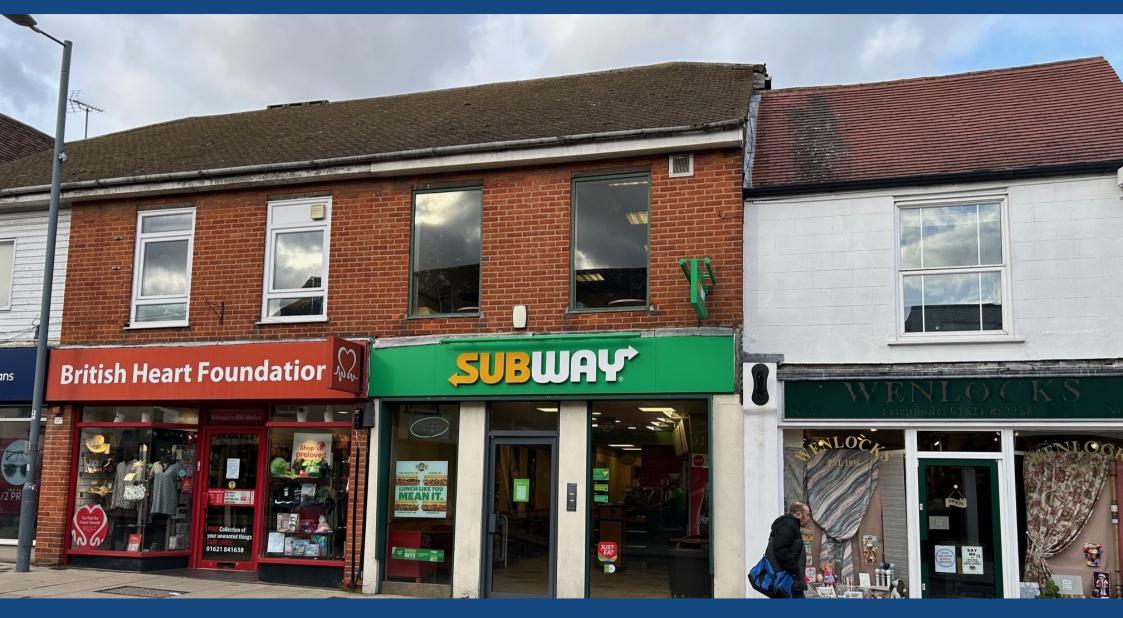

## elwell taylor

75B HIGH STREET MALDON CM9 5EP

TO LET

- HIGH STREET SHOP
- 1ST FLOOR ACCOMMODATION
- KITCHEN
- FLEXIBLE LAYOUT

#### LOCATION

The property is located on the north side of Maldon High Street. Maldon is a town situated approximately 8 miles to the east of Chelmsford, and to the south of Witham, with the A414 providing excellent road links to the A12 and other nearby towns. Other nearby occupiers comprise a mix of national chains, as well as local independent stores including M&S Simply Food, Papa John's Pizza, WH Smith and Iceland.

#### DESCRIPTION

The property comprises a 2-storey high street shop currently occupied by Subway. At ground floor level there is a full glazed shopfront, which opens into the main retail area, with tiled floor, inset fluorescent lighting, with a kitchen to the rear. There is a staircase approximately halfway down the unit providing access to the upper level, and just behind this is a customer/staff WC. At first floor level there is further open plan space, currently fitted out to provide customer seating.