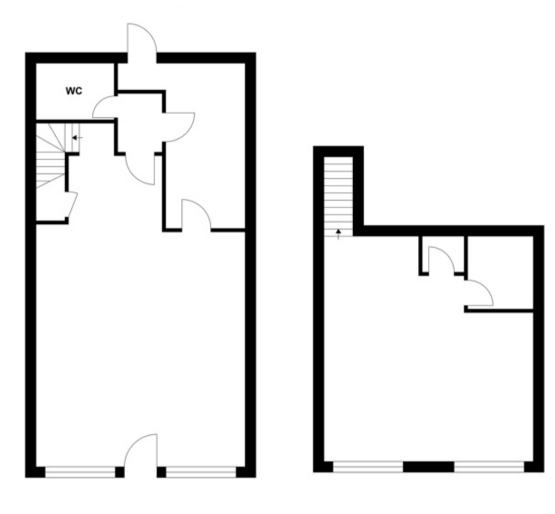

#### ACCOMMODATION

Ground Floor: 637 sq ft (59.2 sq m) First Floor: 421 sq ft (39.1 sq m) Total: 1,058 sq ft (98.3 sq m)

#### **Ground Floor**

#### **First Floor**

Whilst every attempt has been made to ensure the accuracy of the floor plan contained here, measurements of doors, windows, rooms and any other items are approximate and no responsibility is taken for any error, omission, or mis-statement. This plan is for illustrative purposes only and should be used as such by any prospective purchaser. The services, systems and appliances shown have not been tested and no guarantee as to their operability or efficiency can be given.