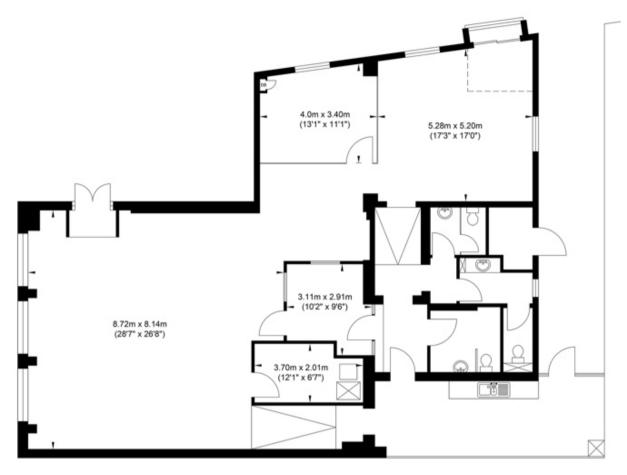

## Ground Floor Gross Internal Floor Area : 172.48 m2 ... 1857 ft2

Whilst every attempt has been made to ensure the accuracy of the floor plan contained here, measurements of doors, windows, rooms and any other items are approximate and no responsibility is stained for any error, ormasion, or ma-statement. This plan is for illustrative purposes only and should be used as such by any prospective purchase. The services, systems and appliances shown have not been itself and no guarantee as to their operational for efficiency can be given.