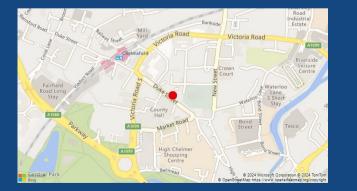

### LOCATION

Atholl House is prominently located on the corner of Duke Street and Victoria Road South.

Chelmsford Mainline Railway Station is directly opposite, providing direct access to London Liverpool Street within 35 minutes. Chelmsford High Street is a few minutes walk away.