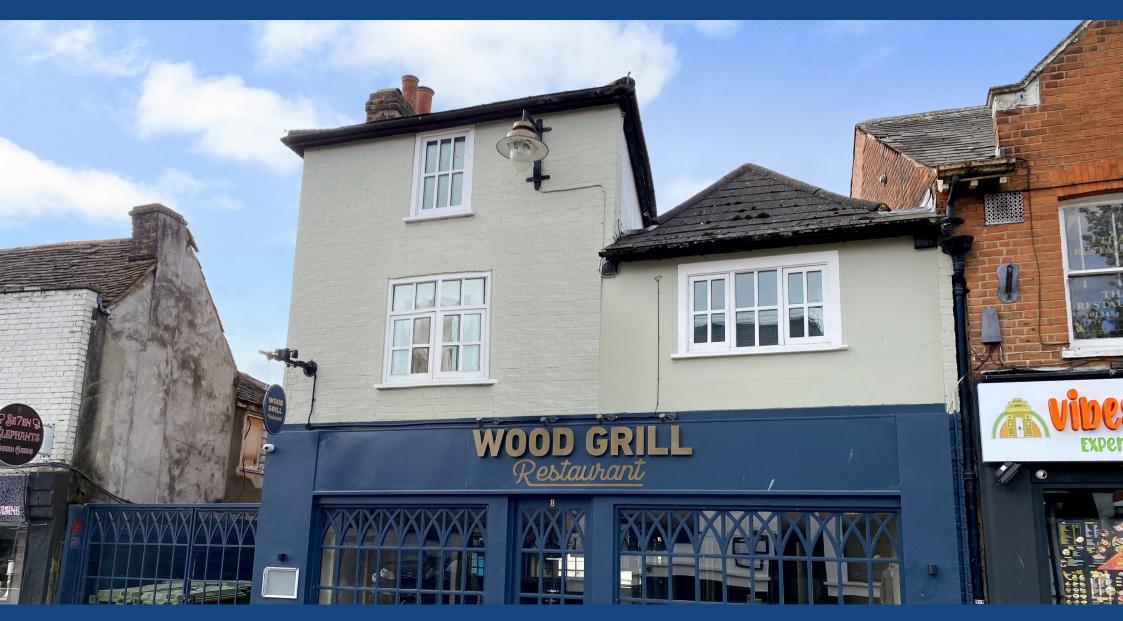

# FOR SALE GUIDE PRICE £750,000

8 BADDOW ROAD CHELMSFORD CM2 0DG

#### DESCRIPTION

The property comprises an attractive, character 3 storey commercial unit on Baddow Road, which has most recently been used as a restaurant. At ground floor level there is a fully glazed frontage, leading into a large open plan section which was used for seating and a bar area. To the rear is the kitchen, ancillary working space, and a DDA compliant WC. There is also an internal staircase leading to the upper floors, which is also accessible via the side entrance off the adjoining courtyard space. At first floor level there are male/female WC's, as well as ancillary storage accommodation, and on the second floor is further ancillary break out/storage space. The courtyard space can be used for external seating, or as a separate means of access to the upper floors, should you wish to make these self-contained. There is excellent potential for either an occupier for the whole, or for development. Further information about the development potential is available upon request.