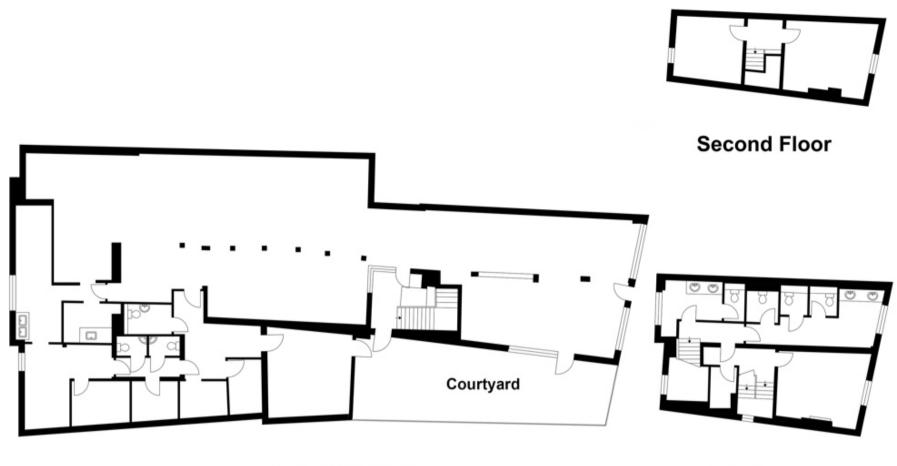

#### DESCRIPTION

The property comprises an attractive, character 3 storey commercial unit on Baddow Road, which has most recently been used as a restaurant. At ground floor level there is a fully glazed frontage, leading into a large open plan section which was used for seating and a bar area. To the rear is the kitchen, ancillary working space, and a DDA compliant WC. There is also an internal staircase leading to the upper floors, which is also accessible via the side entrance off the adjoining courtyard space. At first floor level there are male/female WC's, as well as ancillary storage accommodation, and on the second floor is further ancillary break out/storage space. The courtyard space can be used for external seating, or as a separate means of access to the upper floors, should you wish to make these self-contained. There is excellent potential for either an occupier for the whole, or for development. Further information about the development potential is available upon request.

### ACCOMMODATION

Ground Floor: 2,786 sq ft (258.83 sq m) 1st Floor: 576 sq ft (53.51 sq m) 2nd Floor: 285 sq ft (26.48 sq m) Total: 3,647 sq ft (338.82 sq m) Plus Courtyard

Ground Floor

**First Floor** 

Whilst every attempt has been made to ensure the accuracy of the floor plan contained here, measurements of doors, windows, rooms and any other items are approximate and no responsibility is taken for any error, omission, or mis-statement. This plan is for illustrative purposes only and should be used as such by any prospective purchaser. The services, systems and appliances shown have not been tested and no guarantee as to their operability or efficiency can be given.