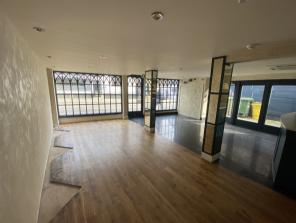

#### DESCRIPTION

The property comprises an attractive, character 3 storey commercial unit on Baddow Road, which has most recently been used as a restaurant. At ground floor level there is a fully glazed frontage, leading into a large open plan section which was used for seating and a bar area. To the rear is the kitchen, ancillary working space, and a DDA compliant WC. There is also an internal staircase leading to the upper floors, which is also accessible via the side entrance off the adjoining courtyard space. At first floor level there are male/female WC's, as well as ancillary storage accommodation, and on the second floor is further ancillary break out/storage space. The courtyard space can be used for external seating, or as a separate means of access to the upper floors, should you wish to make these self-contained. There is excellent potential for either an occupier for the whole, or for development. Further information about the development potential is available upon request.