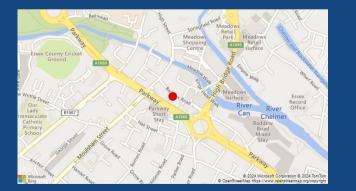

#### LOCATION

The property is located prominently on Baddow Road, close to the Moulsham Street/High Street junction, very close to Chelmsford City Centre. It is located amongst plentiful other retail/food and beverage operators including Amalfi Bistro, Moto Pizza, Zagger, and the Seven Elephants.