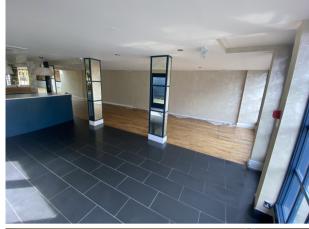

#### DESCRIPTION

The property comprises an attractive, character 3 storey commercial unit on Baddow Road, which has most recently been used as a restaurant. At ground floor level there is a fully glazed frontage, leading into a large open plan section which was used for seating and a bar area. To the rear is the kitchen, ancillary working space, and a DDA compliant WC. There is also an internal staircase leading to the upper floors, which is also accessible via the side entrance off the adjoining courtyard space. At first floor level there are male/female WC's, as well as ancillary storage accommodation, and on the second floor is further ancillary break out/storage space. The courtyard space can be used for external seating, or as a separate means of access to the upper floors, should you wish to make these self-contained. There is excellent potential for either an occupier for the whole, or for development. Further information about the development potential is available upon request.