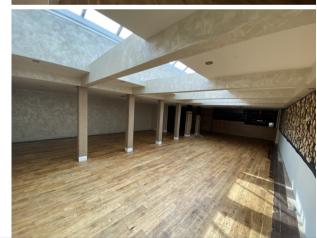

#### DESCRIPTION

The property comprises an attractive, character 3 storey commercial unit on Baddow Road, which has most recently been used as a restaurant. At ground floor level there is a fully glazed frontage, leading into a large open plan section which was used for seating and a bar area. To the rear is the kitchen, ancillary working space, and a DDA compliant WC. There is also an internal staircase leading to the upper floors, which is also accessible via the side entrance off the adjoining courtyard space. At first floor level there are male/female WC's, as well as ancillary storage accommodation, and on the second floor is further ancillary break out/storage space. The courtyard space can be used for external seating, or as a separate means of access to the upper floors, should you wish to make these self-contained. There is excellent potential for either an occupier for the whole, or for development. Further information about the development potential is available upon request.