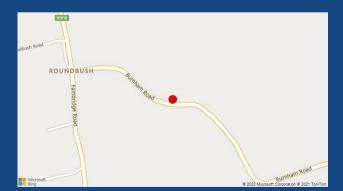

#### LOCATION

The Minerva Centre is located in Mundon just 3 miles from Maldon and 3 miles from North Fambridge station. Chelmsford is approximately 30 minutes drive with access to the A12 and A130.