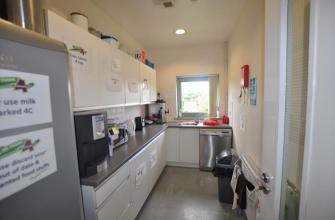

#### **DESCRIPTION**

The property comprises a barn that has been converted to provide good quality offices in an attractive semi-rural setting. The offices have been fitted out to a high standard and provide an excellent working environment including exposed beams & brickwork, carpets, plastered and painted walls and oil fired heating by radiators. There is a communal reception area, kitchen, male & female and disabled toilets.