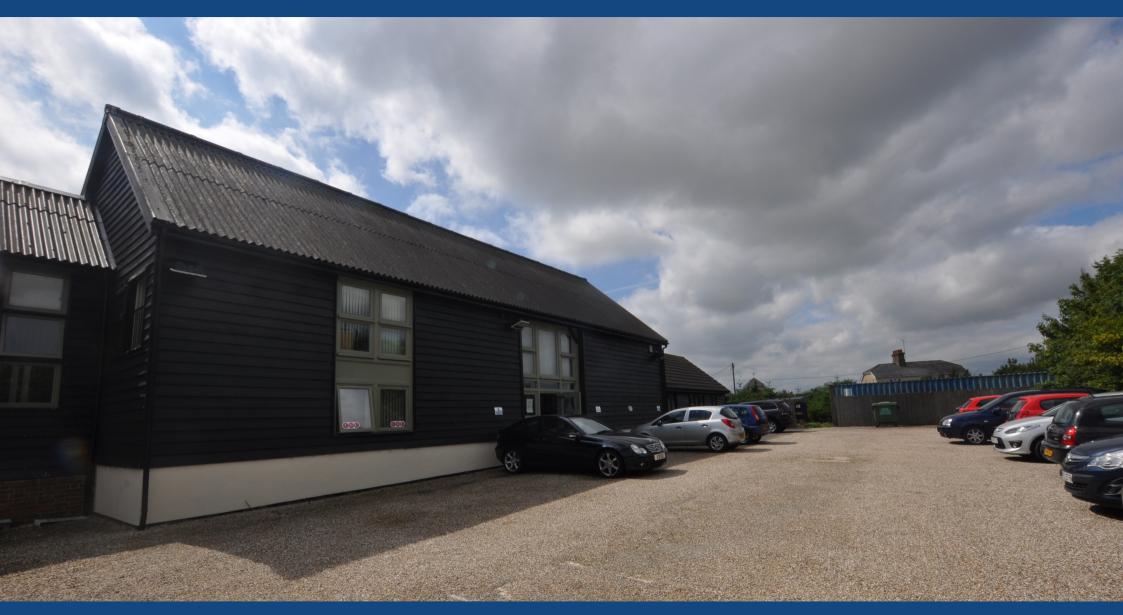

#### **DESCRIPTION**

The property comprises a barn that has been converted to provide good quality offices in an attractive semi-rural setting. The offices have been fitted out to a high standard and provide an excellent working environment including exposed beams & brickwork, carpets, plastered and painted walls and oil fired heating by radiators. There is a communal reception area, kitchen, male & female and disabled toilets.

Externally there is ample on site parking.