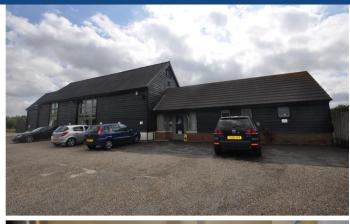

#### **DESCRIPTION**

The property comprises a barn that has been converted to provide good quality offices in an attractive semi-rural setting. The offices have been fitted out to a high standard and provide an excellent working environment including exposed beams & brickwork, carpets, plastered and painted walls and oil fired heating by radiators. There is a communal reception area, kitchen, male & female and disabled toilets.

Externally there is ample on site parking.