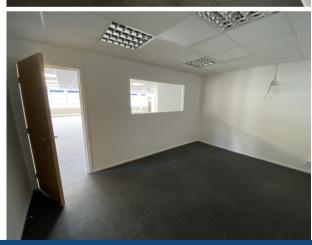

# **DESCRIPTION**

The property comprises first floor, self-contained office accommodation, made up of one open-plan workspace, a number of perimeter private offices and a large kitchen/break out area. The office is carpeted throughout, benefits from excellent natural light, air-conditioning, and have been recently redecorated, with plentiful perimeter power/data points, and surface mounted strip lights. The office has demised WC's and to the rear is a private car park where there are 4 spaces available with the suite.