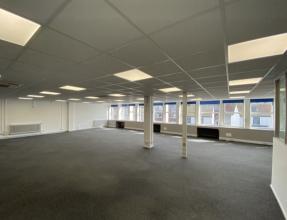

# **DESCRIPTION**

The property comprises first floor, self-contained office accommodation, made up of one open-plan workspace, a number of perimeter private offices and a large kitchen/break out area. The office is carpeted throughout, benefits from excellent natural light, air-conditioning, and have been recently redecorated, with plentiful perimeter power/data points, and surface mounted strip lights. The office has demised WC's and to the rear is a private car park where there are 4 spaces available with the suite.

# **ACCOMMODATION**

1st Floor Office: 1,900 sq ft (176.5 sq m)