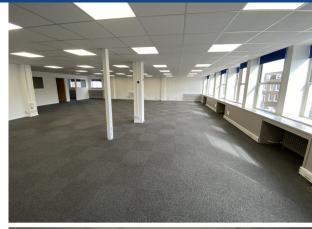

# **DESCRIPTION**

The property comprises first floor, self-contained office accommodation, made up of one open-plan workspace, a number of perimeter private offices and a large kitchen/break out area. The office is carpeted throughout, benefits from excellent natural light, air-conditioning, and have been recently redecorated, with plentiful perimeter power/data points, and surface mounted strip lights. The office has demised WC's and to the rear is a private car park where there are 4 spaces available with the suite.

# **ACCOMMODATION**

1st Floor Office: 1,900 sq ft (176.5 sq m)