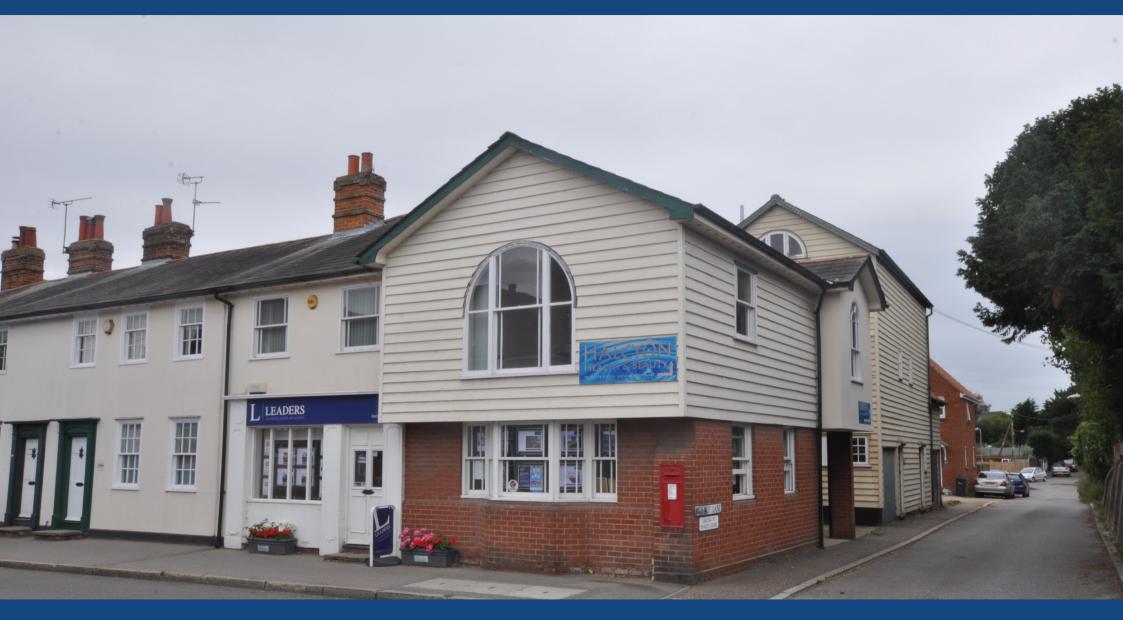

# elwell taylor

99A HIGH STREET COLCHESTER CO5 9AA

FIRST FLOOR SELF-CONTAINED PREMISES

- 740 SQ FT (68.75 SQ M)
- POPULAR HIGH STREET LOCATION
- SUITABLE FOR BEAUTY/OFFICE USERS
- RECENTLY REDECORATED THROUGHOUT

#### **DESCRIPTION**

A self-contained first floor premises most recently used as an office but historically as a beauty salon.

Internally the unit is in good decorative order with carpets throughout with a mix of modern fluorescent lighting, LED lighting, and spotlights throughout. There are plentiful power and data points set around the perimeter of each room.

Please note that the property has now been made almost fully open plan except as to the kitchen and WC. Updated photos will be uploaded in due course.

Access to the property is via a steel staircase to the rear.