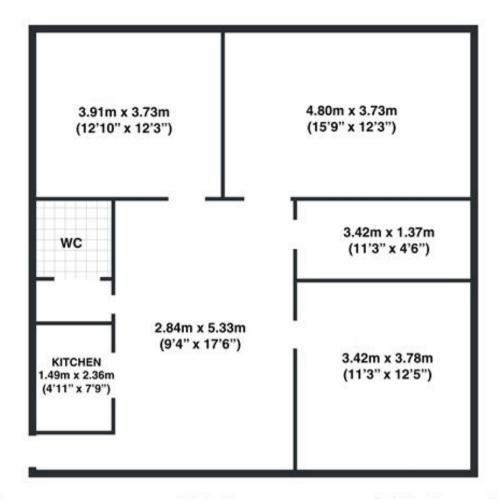

## **ACCOMMODATION**

Net Internal Area: 666 sq ft (62 sq m)

## EPC

77 - Category D

Total area: approx. 68.72 sq. meters (739.6 sq. feet)

This floor plan is for illustrative purposes and layout guidance only. It is not drawn to scale. Dimensions should not be used for carpet or flooring sizes and are not intended to form part of any contract.