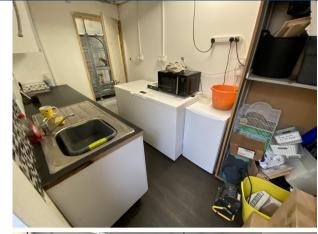

#### DESCRIPTION

The property has most recently been occupied by a local pet store and comprises a ground floor lock-up shop unit. The retail area has a fully glazed shopfront, non-stick flooring, a suspended ceiling with inset fluorescent lighting, and an air conditioning unit. To the rear of the shop is a kitchenette, and a lean-to storage area providing access to 2 WCs.