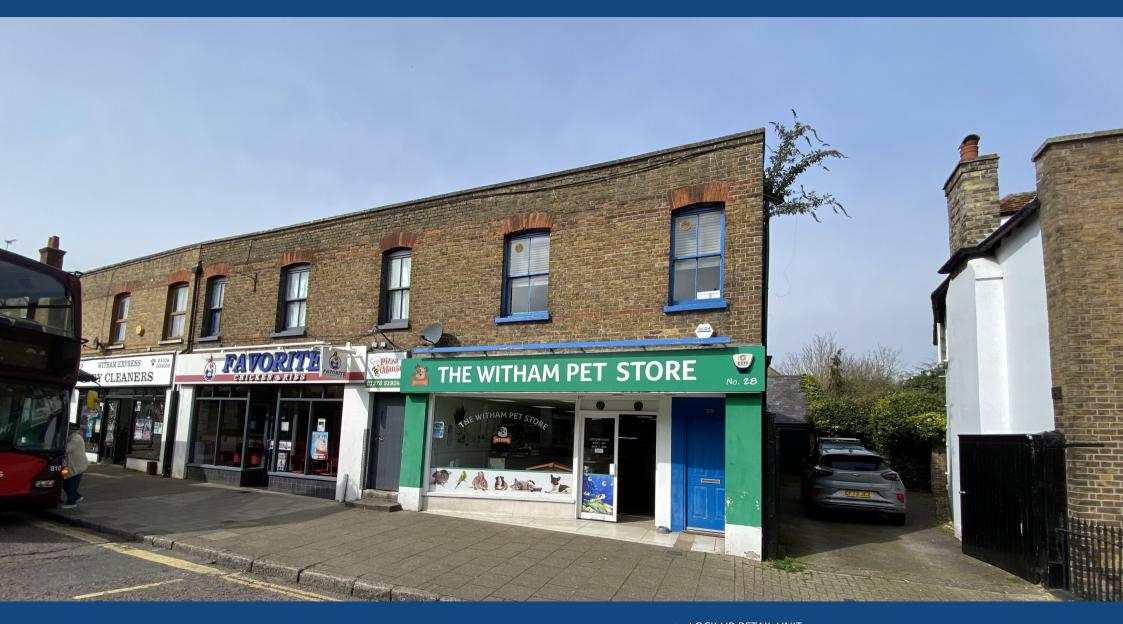

# elwell taylor

28 NEWLAND STREET WITHAM CM8 2AQ

TO LET

- LOCK UP RETAIL UNIT
- FULLY GLAZED SHOPFRONT
- AIR CONDITIONING
- TOWN CENTRE LOCATION

#### LOCATION

The property is located on Newland Street, Witham, the main retail High Street for the town, with its mix of national and independent retailers, services and restaurant/public houses. Nearby occupiers include Poundland, Superdrug, Ladbrokes and Boots.

#### DESCRIPTION

The property has most recently been occupied by a local pet store and comprises a ground floor lock-up shop unit. The retail area has a fully glazed shopfront, non-stick flooring, a suspended ceiling with inset fluorescent lighting, and an air conditioning unit. To the rear of the shop is a kitchenette, and a lean-to storage area providing access to 2 WCs.