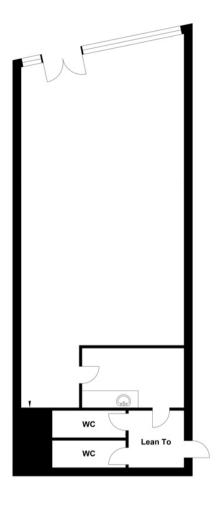

#### DESCRIPTION

The property has most recently been occupied by a local pet store and comprises a ground floor lock-up shop unit. The retail area has a fully glazed shopfront, non-stick flooring, a suspended ceiling with inset fluorescent lighting, and an air conditioning unit. To the rear of the shop is a kitchenette, and a lean-to storage area providing access to 2 WCs.

#### **ACCOMMODATION**

Ground Floor Sales & Ancillary: 927 sq ft (86.2 sq m)

Lean-To Storage: 43 sq ft (4.0 sq m)

TOTAL: 970 sq ft (90.2 sq m)

# **VIEWINGS**

Strictly via prior appointment with sole agents Elwell Taylor (01245 266088)

Gross Internal Floor Area: 99.88 m2 ... 1075 ft2

Whilst every attempt has been made to ensure the accuracy of the floor plan contained here, measurements of doors, windows, nooms and any other items are approximate and no reapproxibility is taken for any error, ormsison, or me-statement. This plan is for illustrative purposes only and should be used as auto by any prospective purphaser. This service, systems and applicates also have have been tested and no greatment as to the inceptability or efficiency on the given.