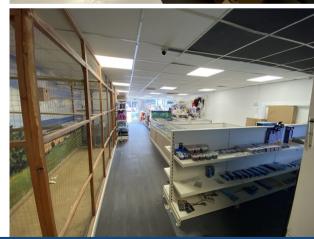

#### DESCRIPTION

The property has most recently been occupied by a local pet store and comprises a ground floor lock-up shop unit. The retail area has a fully glazed shopfront, non-stick flooring, a suspended ceiling with inset fluorescent lighting, and an air conditioning unit. To the rear of the shop is a kitchenette, and a lean-to storage area providing access to 2 WCs.

#### **ACCOMMODATION**

Ground Floor Sales & Ancillary: 927 sq ft (86.2 sq m)

Lean-To Storage: 43 sq ft (4.0 sq m)

TOTAL: 970 sq ft (90.2 sq m)