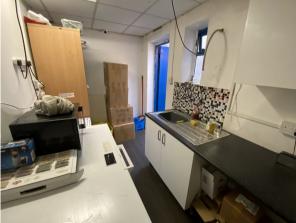

#### DESCRIPTION

The property has most recently been occupied by a local pet store and comprises a ground floor lock-up shop unit. The retail area has a fully glazed shopfront, non-stick flooring, a suspended ceiling with inset fluorescent lighting, and an air conditioning unit. To the rear of the shop is a kitchenette, and a lean-to storage area providing access to 2 WCs.