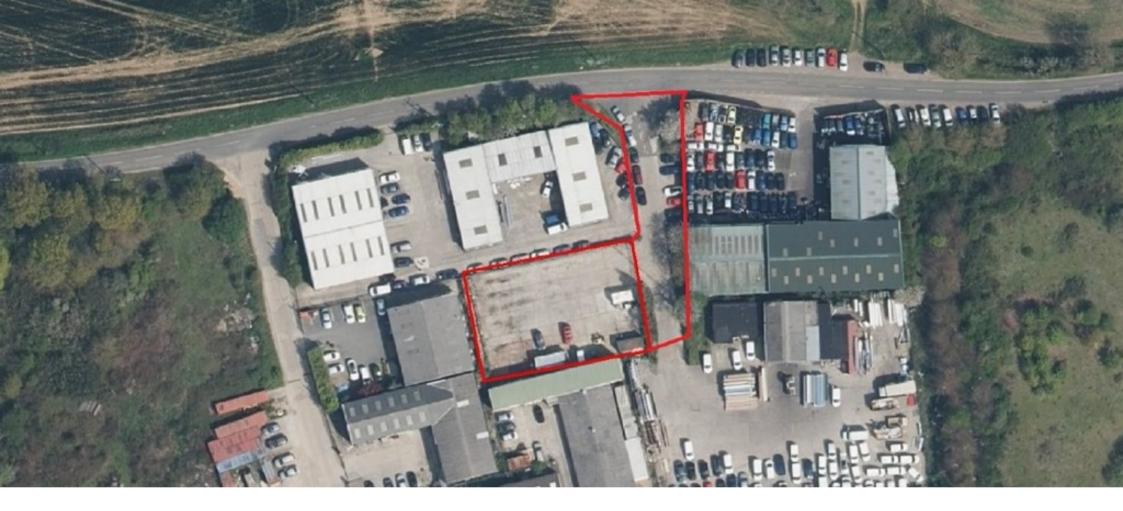

#### **DESCRIPTION**

The property for sale comprises of a concrete surfaced yard of approx. 0.25 acres. The yard area is secured by perimeter fencing and a gated entrance.

There is a temporary building on site and a WC. Mains services (excluding gas) are available.

# **ACCOMMODATION**

Secure Yard: 0.25 acres

The above areas are approximate and have been calculated using Promap on a gross external basis.