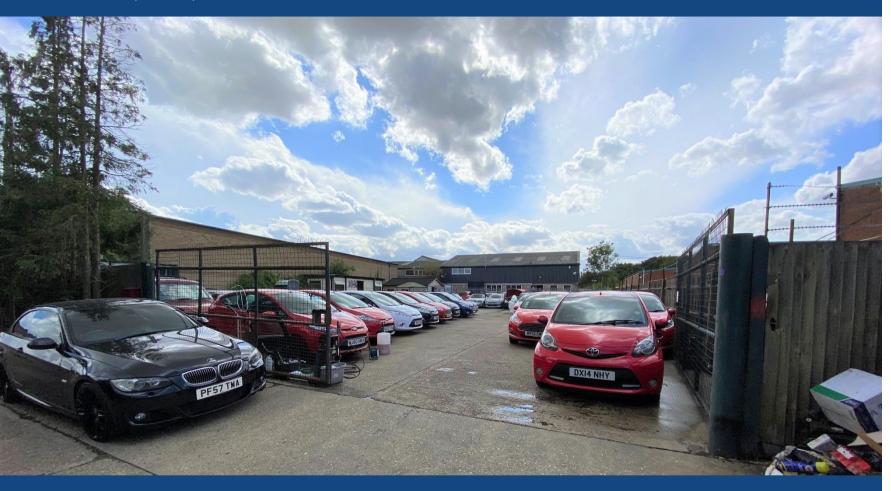

#### **DESCRIPTION**

The property for sale comprises of a concrete surfaced yard of approx. 0.25 acres. The yard area is secured by perimeter fencing and a gated entrance.

There is a temporary building on site and a WC. Mains services (excluding gas) are available.

We are advised that the secure yard can accommodate Approx. 70 cars.