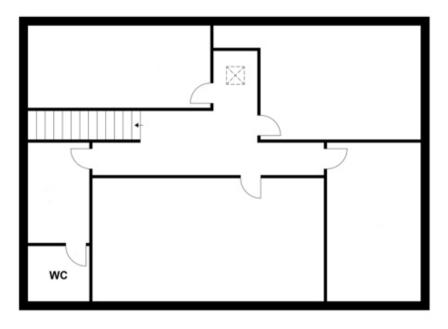

#### **DESCRIPTION**

The property comprises a self-contained, 2 storey office/retail property on the main road through Hatfield Peverel. Internally, the ground floor main door provides access into an open plan office/retail area at the front, which leads to the staircase to the first floor, and to the rear kitchenette, WC's, and office/stores. The first floor is split into 4 offices, and also provides a further storage room and WC. The space benefits from AC to the majority of rooms, carpets throughout, and plentiful natural light. To the rear is parking space for 6 vehicles. The landlord is currently in the process of undertaking a light refurbishment, including redecoration throughout.

#### **ACCOMMODATION**

Ground Floor: 726 sq ft (67.45 sq m) First Floor: 609 sq ft (56.58 sq m) Total: 1,335 sq ft (124.03 sq m)

#### **VIEWINGS**

Strictly via prior appointment with sole agents Elwell Taylor (01245 266088)

**Ground Floor** 

First Floor

Whilst every attempt has been made to ensure the accuracy of the floor plan contained here, measurements of doors, windows, rooms and any other items are approximate and no responsibility is taken for any error, omission, or mis-statement. This plan is for illustrative purposes only and should be used as such by any prospective purchaser. The services, systems and appliances shown have not been tested and no guarantee as to their operability or efficiency can be given.