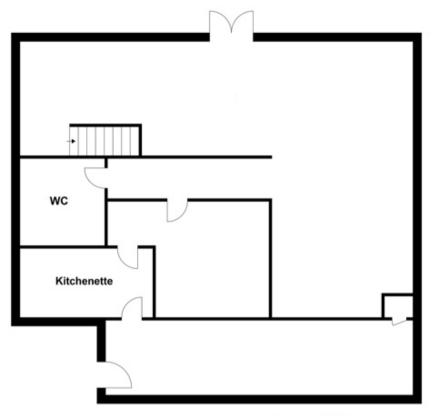

#### **DESCRIPTION**

The property comprises a self-contained, 2 storey office/retail property on the main road through Hatfield Peverel. Internally, the ground floor main door provides access into an open plan office/retail area at the front, which leads to the staircase to the first floor, and to the rear kitchenette, WC's, and office/stores. The first floor is split into 4 offices, and also provides a further storage room and WC. The space benefits from AC to the majority of rooms, carpets throughout, and plentiful natural light. To the rear is parking space for 6 vehicles. The landlord is currently in the process of undertaking a light refurbishment, including redecoration throughout.

#### **ACCOMMODATION**

Ground Floor: 726 sq ft (67.45 sq m) First Floor: 609 sq ft (56.58 sq m) Total: 1,335 sq ft (124.03 sq m)

#### **VIEWINGS**

Strictly via prior appointment with sole agents Elwell Taylor (01245 266088)

**Ground Floor** 

First Floor

Whilst every attempt has been made to ensure the accuracy of the floor plan contained here, measurements of doors, windows, rooms and any other items are approximate and no responsibility is taken for any error, omission, or mis-statement. This plan is for illustrative purposes only and should be used as such by any prospective purchaser. The services, systems and appliances shown have not been tested and no guarantee as to their operability or efficiency can be given.