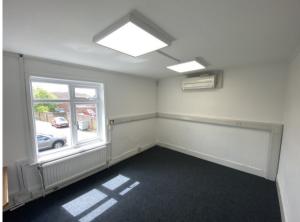

#### **DESCRIPTION**

The property comprises a self-contained, 2 storey office/retail property on the main road through Hatfield Peverel. Internally, the ground floor main door provides access into an open plan office/retail area at the front, which leads to the staircase to the first floor, and to the rear kitchenette, WC's, and office/stores. The first floor is split into 4 offices, and also provides a further storage room and WC. The space benefits from AC to the majority of rooms, carpets throughout, and plentiful natural light. To the rear is parking space for 6 vehicles. The landlord is currently in the process of undertaking a light refurbishment, including redecoration throughout.

#### **ACCOMMODATION**

Ground Floor: 726 sq ft (67.45 sq m) First Floor: 609 sq ft (56.58 sq m) Total: 1,335 sq ft (124.03 sq m)