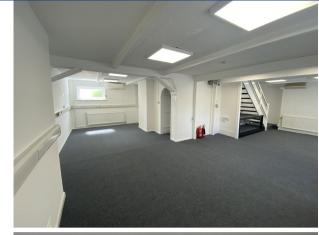

#### **DESCRIPTION**

The property comprises a self-contained, 2 storey office/retail property on the main road through Hatfield Peverel. Internally, the ground floor main door provides access into an open plan office/retail area at the front, which leads to the staircase to the first floor, and to the rear kitchenette, WC's, and office/stores. The first floor is split into 4 offices, and also provides a further storage room and WC. The space benefits from AC to the majority of rooms, carpets throughout, and plentiful natural light. To the rear is parking space for 6 vehicles. The landlord is currently in the process of undertaking a light refurbishment, including redecoration throughout.

#### **ACCOMMODATION**

Ground Floor: 726 sq ft (67.45 sq m) First Floor: 609 sq ft (56.58 sq m) Total: 1,335 sq ft (124.03 sq m)