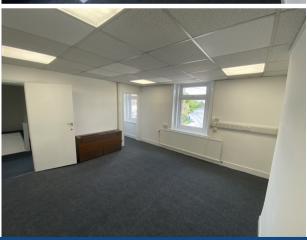

#### **DESCRIPTION**

The property comprises a self-contained, 2 storey office/retail property on the main road through Hatfield Peverel. Internally, the ground floor main door provides access into an open plan office/retail area at the front, which leads to the staircase to the first floor, and to the rear kitchenette, WC's, and office/stores. The first floor is split into 4 offices, and also provides a further storage room and WC. The space benefits from AC to the majority of rooms, carpets throughout, and plentiful natural light. To the rear is parking space for 6 vehicles. The landlord is currently in the process of undertaking a light refurbishment, including redecoration throughout.

#### **ACCOMMODATION**

Ground Floor: 726 sq ft (67.45 sq m) First Floor: 609 sq ft (56.58 sq m) Total: 1,335 sq ft (124.03 sq m)