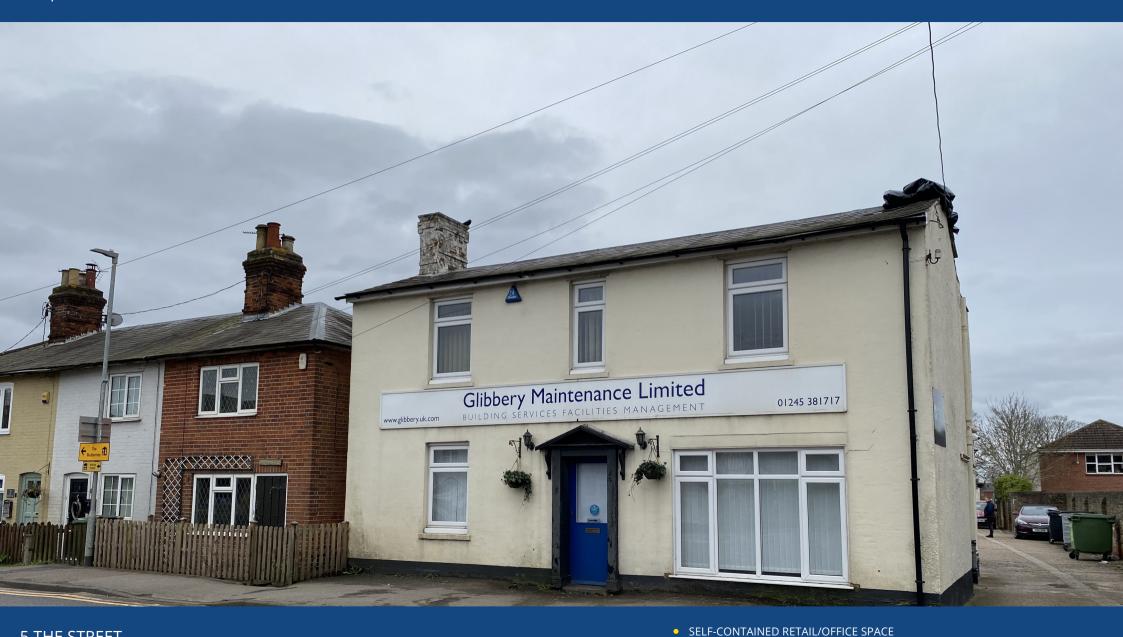

## elwell taylor

5 THE STREET CHELMSFORD CM3 2EJ

• DDOMINIENI

PROMINENT MAIN ROAD LOCATION

AIR CONDITIONED

• 6 CAR PARKING SPACES

#### LOCATION

Wheelwrights Yard is located just off The Street in Hatfield Peverel, and is close to the junction with the A12 and Maldon Road, providing excellent transport links to Chelmsford, and further afield. Hatfield Peverel is a busy village, with a population of about 4,500 people, located approximately 6 miles northeast of Chelmsford, just off the A12.

#### **DESCRIPTION**

The property comprises a self-contained, 2 storey office/retail property on the main road through Hatfield Peverel. Internally, the ground floor main door provides access into an open plan office/retail area at the front, which leads to the staircase to the first floor, and to the rear kitchenette, WC's, and office/stores. The first floor is split into 4 offices, and also provides a further storage room and WC. The space benefits from AC to the majority of rooms, carpets throughout, and plentiful natural light. To the rear is parking space for 6 vehicles. The landlord is currently in the process of undertaking a light refurbishment, including redecoration throughout.