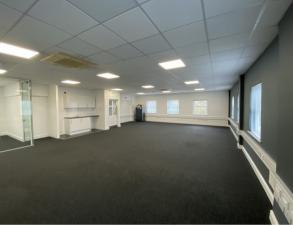

#### DESCRIPTION

The offices comprise the first and second floors of a newly refurbished, modern, & purpose-built office building. Internally the offices are open plan, each benefitting from demised WC's, a kitchenette, fully glazed meeting room/private office, excellent natural light, and air conditioning. The offices are carpeted throughout, and have recently been redecorated throughout, including one feature wall. Each floor comes with three car parking spaces, with some opportunity for double parking.

#### **ACCOMMODATION**

First Floor: 1,154 sq ft (107.2 sq m) - 3 Car Park Spaces Second Floor: 1,154 sq ft (107.2 sq m) - 3 Car Park Spaces

Total: 2,308 sq ft (214.4 sq m) - 6 Car Park Spaces