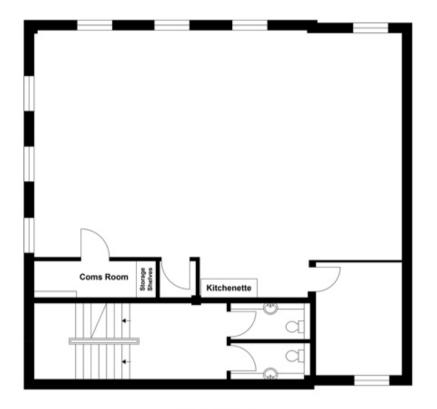

#### DESCRIPTION

The offices comprise the first and second floors of a newly refurbished, modern, & purpose-built office building. Internally the offices are open plan, each benefitting from demised WC's, a kitchenette, fully glazed meeting room/private office, excellent natural light, and air conditioning. The offices are carpeted throughout, and have recently been redecorated throughout, including one feature wall. Each floor comes with three car parking spaces, with some opportunity for double parking.

#### **ACCOMMODATION**

First Floor: 1,154 sq ft (107.2 sq m) - 3 Car Park Spaces Second Floor: 1,154 sq ft (107.2 sq m) - 3 Car Park Spaces

Total: 2,308 sq ft (214.4 sq m) - 6 Car Park Spaces

# **VIEWINGS**

Strictly via prior appointment through joint sole Elwell Taylor (01245 266088)

**First Floor** 

**Second Floor** 

Whilst every attempt has been made to ensure the accuracy of the floor plan contained here, measurements of doors, windows, rooms and any other items are approximate and no responsibility is taken for any error, omission, or mis-statement. This plan is for illustrative purposes only and should be used as such by any prospective purchaser. The services, systems and appliances shown have not been tested and no guarantee as to their operability or efficiency can be given.