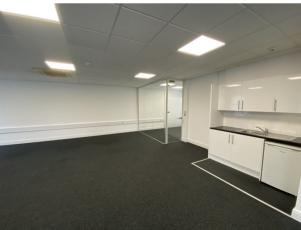

#### DESCRIPTION

The offices comprise the first and second floors of a newly refurbished, modern, & purpose-built office building. Internally the offices are open plan, each benefitting from demised WC's, a kitchenette, fully glazed meeting room/private office, excellent natural light, and air conditioning. The offices are carpeted throughout, and have recently been redecorated throughout, including one feature wall. Each floor comes with three car parking spaces, with some opportunity for double parking.

#### **ACCOMMODATION**

First Floor: 1,154 sq ft (107.2 sq m) - 3 Car Park Spaces Second Floor: 1,154 sq ft (107.2 sq m) - 3 Car Park Spaces

Total: 2,308 sq ft (214.4 sq m) - 6 Car Park Spaces