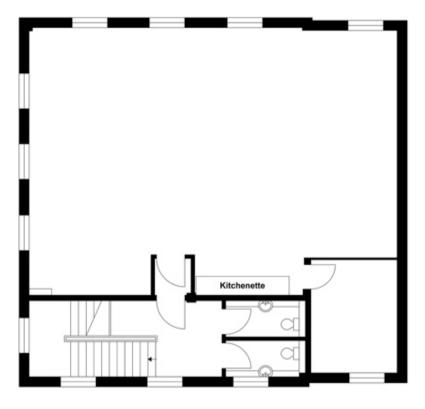

#### DESCRIPTION

The offices comprise the first and second floors of a newly refurbished, modern, & purpose-built office building. Internally the offices are open plan, each benefitting from demised WC's, a kitchenette, fully glazed meeting room/private office, excellent natural light, and air conditioning. The offices are carpeted throughout, and have recently been redecorated throughout, including one feature wall. Each floor comes with three car parking spaces, with some opportunity for double parking.

#### **ACCOMMODATION**

First Floor: 1,154 sq ft (107.2 sq m) - 3 Car Park Spaces Second Floor: 1,154 sq ft (107.2 sq m) - 3 Car Park Spaces

Total: 2,308 sq ft (214.4 sq m) - 6 Car Park Spaces

# **VIEWINGS**

Strictly via prior appointment through joint sole Elwell Taylor (01245 266088)

**First Floor** 

**Second Floor** 

Whilst every attempt has been made to ensure the accuracy of the floor plan contained here, measurements of doors, windows, rooms and any other items are approximate and no responsibility is taken for any error, omission, or mis-statement. This plan is for illustrative purposes only and should be used as such by any prospective purchaser. The services, systems and appliances shown have not been tested and no guarantee as to their operability or efficiency can be given.