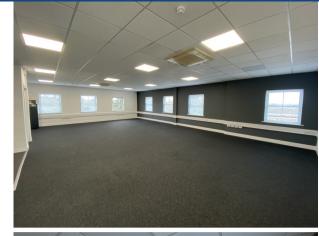

#### DESCRIPTION

The offices comprise the first and second floors of a newly refurbished, modern, & purpose-built office building. Internally the offices are open plan, each benefitting from demised WC's, a kitchenette, fully glazed meeting room/private office, excellent natural light, and air conditioning. The offices are carpeted throughout, and have recently been redecorated throughout, including one feature wall. Each floor comes with three car parking spaces, with some opportunity for double parking.

#### **ACCOMMODATION**

First Floor: 1,154 sq ft (107.2 sq m) - 3 Car Park Spaces Second Floor: 1,154 sq ft (107.2 sq m) - 3 Car Park Spaces

Total: 2,308 sq ft (214.4 sq m) - 6 Car Park Spaces