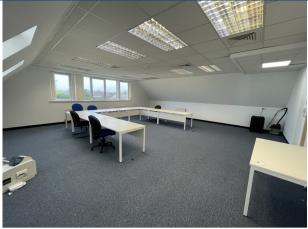

### DESCRIPTION

Alexandra House comprises a modern 3- storey detached office building with parking.

Available to let is a suite occupying part of the 2nd floor.

The office is open plan with a private kitchen, and benefits from carpets, suspended ceiling with inset lighting, heating and cooling air-conditioning, radiators, floor boxes and roof lights.

#### ACCOMMODATION

Office: 773 sq ft (72 sq m) Kitchen: 56 sq ft (5 sq m) TOTAL: 829 sq ft (77 sq m)