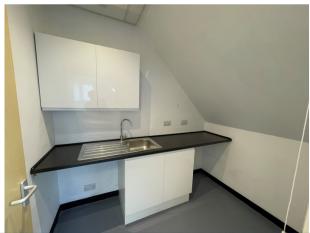

### DESCRIPTION

Alexandra House comprises a modern 3- storey detached office building with parking.

Available to let is a suite occupying part of the 2nd floor.

The office is open plan with a private kitchen, and benefits from carpets, suspended ceiling with inset lighting, heating and cooling air-conditioning, radiators, floor boxes and roof lights.

#### ACCOMMODATION

Office: 773 sq ft (72 sq m) Kitchen: 56 sq ft (5 sq m) TOTAL: 829 sq ft (77 sq m)