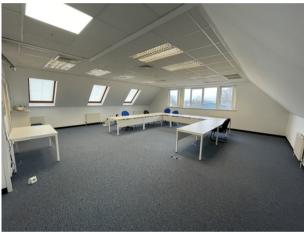

### DESCRIPTION

Alexandra House comprises a modern 3- storey detached office building with parking.

Available to let is a suite occupying part of the 2nd floor.

The office is open plan with a private kitchen, and benefits from carpets, suspended ceiling with inset lighting, heating and cooling air-conditioning, radiators, floor boxes and roof lights.

#### ACCOMMODATION

Office: 773 sq ft (72 sq m) Kitchen: 56 sq ft (5 sq m) TOTAL: 829 sq ft (77 sq m)