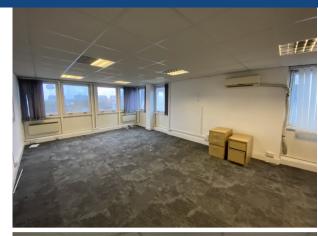

#### **DESCRIPTION**

The offices comprise three office suites on the second floor of the building, accessed off a common lobby area. They are available as three suites, or separately, and each benefit from excellent natural light, carpeted throughout, and with perimeter power and data points. Each office comes with one space in the private car park to the rear of the property. There are communal kitchen and WC facilities which are available for all offices.

#### **ACCOMMODATION**

Office 6a: 640 sq ft (59.5 sq m) Office 6b: 440 sq ft (40.9 sq m) Office 6c: 600 sq ft (55.7 sq m) TOTAL: 1,680 sq ft (156.1 sq m)