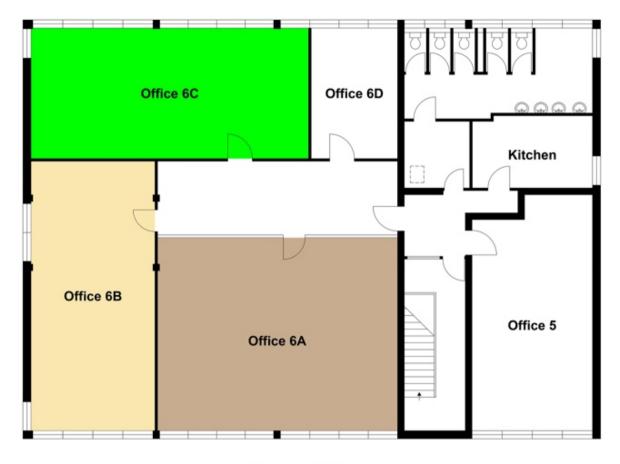

#### **ACCOMMODATION**

Office 6a: 640 sq ft (59.5 sq m) Office 6b: 440 sq ft (40.9 sq m) Office 6c: 600 sq ft (55.7 sq m) TOTAL: 1,680 sq ft (156.1 sq m)

## **Second Floor**

Whilst every attempt has been made to ensure the accuracy of the floor plan contained here, measurements of doors, windows, rooms and any other items are approximate and no responsibility is taken for any error, omission, or mis-statement. This plan is for illustrative purposes only and should be used as such by any prospective purchaser. The services, systems and appliances shown have not been tested and no guarantee as to their operability or efficiency can be given.