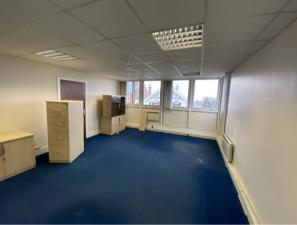

#### **DESCRIPTION**

The offices comprise three office suites on the second floor of the building, accessed off a common lobby area. They are available as three suites, or separately, and each benefit from excellent natural light, carpeted throughout, and with perimeter power and data points. Each office comes with one space in the private car park to the rear of the property. There are communal kitchen and WC facilities which are available for all offices.

#### **ACCOMMODATION**

Office 6a: 640 sq ft (59.5 sq m) Office 6b: 440 sq ft (40.9 sq m) Office 6c: 600 sq ft (55.7 sq m) TOTAL: 1,680 sq ft (156.1 sq m)