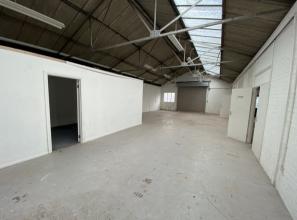

#### **DESCRIPTION**

The property comprises an open plan, single storey industrial premises with a further single storey extension to the side of the main industrial space. There are double loading doors at the front of the building behind an operational, fully-height, electric roller shutter which lead directly into the warehouse. There is also a side personnel door that leads into the extension. To the rear of the property are WCs and a tea point. The property benefits from 3-phase electricity and private parking is provided in front of the building for approx. 2-3 vehicles.

#### **ACCOMMODATION**

Gross internal areas: 2,335 sq ft (216.9 sq m)