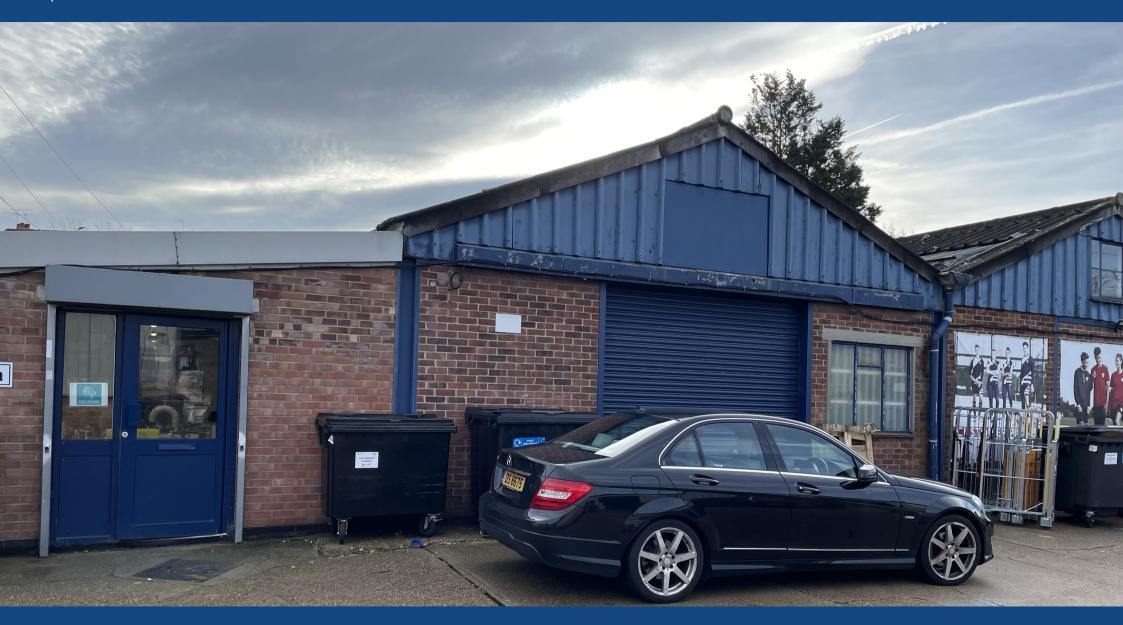

#### LOCATION

The property is situated on the popular Beehive Business Centre in Beehive Lane, Great Baddow, and within easy access of Chelmsford city centre and the A12. Also on the estate are occupiers including Donald Roofing, Spacio, Demeter Windings, and Simply Fascia.

#### **DESCRIPTION**

The property comprises an open plan, single storey industrial premises with a further single storey extension to the side of the main industrial space. There are double loading doors at the front of the building behind an operational, fully-height, electric roller shutter which lead directly into the warehouse. There is also a side personnel door that leads into the extension. To the rear of the property are WCs and a tea point. The property benefits from 3-phase electricity and private parking is provided in front of the building for approx. 2-3 vehicles.