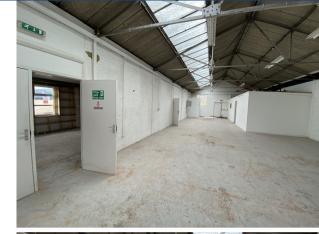

#### **DESCRIPTION**

The property comprises an open plan, single storey industrial premises with a further single storey extension to the side of the main industrial space. There are double loading doors at the front of the building behind an operational, fully-height, electric roller shutter which lead directly into the warehouse. There is also a side personnel door that leads into the extension. To the rear of the property are WCs and a tea point. The property benefits from 3-phase electricity and private parking is provided in front of the building for approx. 2-3 vehicles.

#### **ACCOMMODATION**

Gross internal areas: 2,335 sq ft (216.9 sq m)