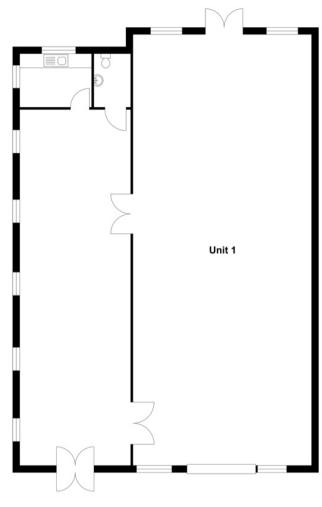

#### **DESCRIPTION**

The property comprises an open plan, single storey industrial premises with a further single storey extension to the side of the main industrial space. There are double loading doors at the front of the building behind an operational, fully-height, electric roller shutter which lead directly into the warehouse. There is also a side personnel door that leads into the extension. To the rear of the property are WCs and a tea point. The property benefits from 3-phase electricity and private parking is provided in front of the building for approx. 2-3 vehicles.

#### **ACCOMMODATION**

Gross internal areas: 2,335 sq ft (216.9 sq m)