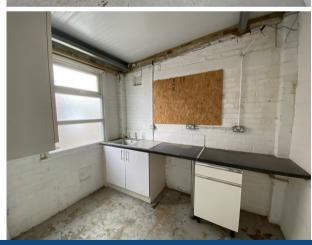

#### **DESCRIPTION**

The property comprises an open plan, single storey industrial premises with a further single storey extension to the side of the main industrial space. There are double loading doors at the front of the building behind an operational, fully-height, electric roller shutter which lead directly into the warehouse. There is also a side personnel door that leads into the extension. To the rear of the property are WCs and a tea point. The property benefits from 3-phase electricity and private parking is provided in front of the building for approx. 2-3 vehicles.