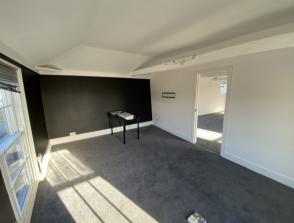

# **DESCRIPTION**

The property comprises a two-storey office unit comprised of a mix of open-plan and compartmentalised office accommodation. At ground floor level, glazed, double personnel doors open into a corridor accessing 4 small offices, with a kitchen/break-out area and WC. At the front of the unit are stairs leading to the open plan second floor, which also has a small end room, as well as kitchenette and WC/shower facilities. The offices are finished to a good standard, with surface mounted spot lighting, and are carpeted throughout. To the front of the unit is a large area suitable for car parking.