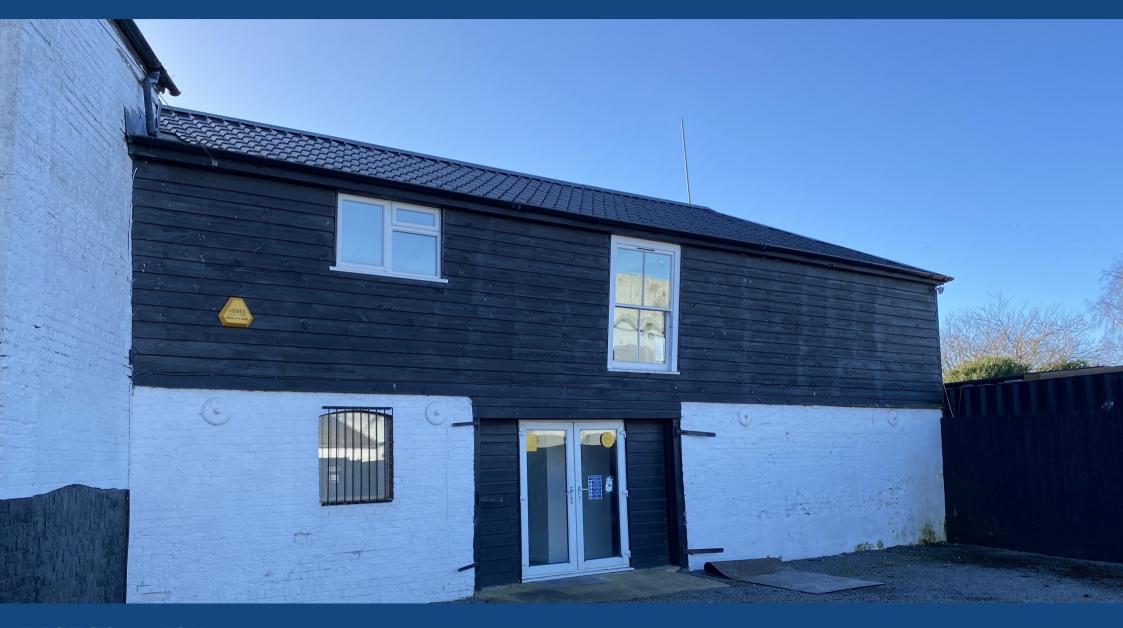

# **DESCRIPTION**

The property comprises a two-storey office unit comprised of a mix of open-plan and compartmentalised office accommodation. At ground floor level, glazed, double personnel doors open into a corridor accessing 4 small offices, with a kitchen/break-out area and WC. At the front of the unit are stairs leading to the open plan second floor, which also has a small end room, as well as kitchenette and WC/shower facilities. The offices are finished to a good standard, with surface mounted spot lighting, and are carpeted throughout. To the front of the unit is a large area suitable for car parking.