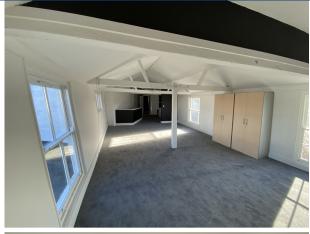

# **DESCRIPTION**

The property comprises a two-storey office unit comprised of a mix of open-plan and compartmentalised office accommodation. At ground floor level, glazed, double personnel doors open into a corridor accessing 4 small offices, with a kitchen/break-out area and WC. At the front of the unit are stairs leading to the open plan second floor, which also has a small end room, as well as kitchenette and WC/shower facilities. The offices are finished to a good standard, with surface mounted spot lighting, and are carpeted throughout. To the front of the unit is a large area suitable for car parking.