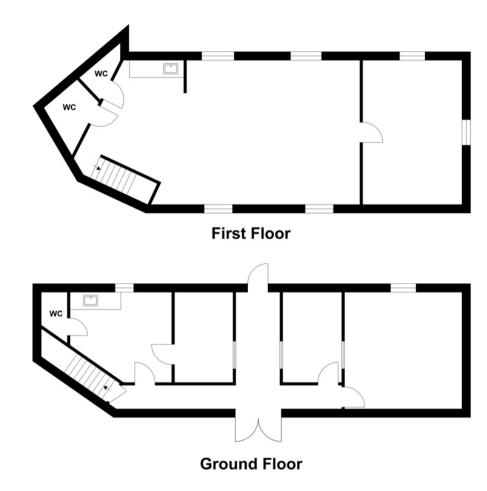

# **DESCRIPTION**

The property comprises a two-storey office unit comprised of a mix of open-plan and compartmentalised office accommodation. At ground floor level, glazed, double personnel doors open into a corridor accessing 4 small offices, with a kitchen/break-out area and WC. At the front of the unit are stairs leading to the open plan second floor, which also has a small end room, as well as kitchenette and WC/shower facilities. The offices are finished to a good standard, with surface mounted spot lighting, and are carpeted throughout. To the front of the unit is a large area suitable for car parking.

#### **ACCOMMODATION**

GIA: 627 sq ft (58.2 sq m)