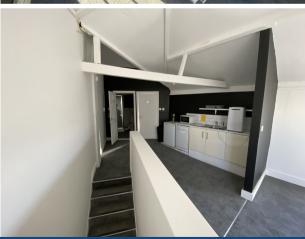

# **DESCRIPTION**

The property comprises a two-storey office unit comprised of a mix of open-plan and compartmentalised office accommodation. At ground floor level, glazed, double personnel doors open into a corridor accessing 4 small offices, with a kitchen/break-out area and WC. At the front of the unit are stairs leading to the open plan second floor, which also has a small end room, as well as kitchenette and WC/shower facilities. The offices are finished to a good standard, with surface mounted spot lighting, and are carpeted throughout. To the front of the unit is a large area suitable for car parking.