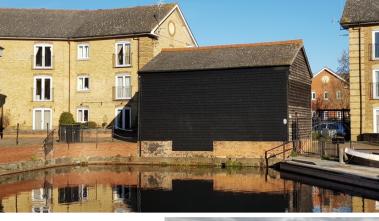

#### LOCATION

The property is located in Springfield Basin, adjacent to Wharf Road in Chelmsford city centre. The property backs on to the Chelmer & Blackwater Navigation Canal.

#### DESCRIPTION

The property comprises a basic timber shed suitable for dry storage only. The unit has an eaves height of 15ft 8in (4.75m) and power is connected. The property is for storage only, and the landlord would not consider any sort of workshop/light industrial use. The property is not connected to the mains water/drainage.

Please note photos included within this brochure are historic photos, and actual property condition may vary.

579 sq ft (54 sq m)