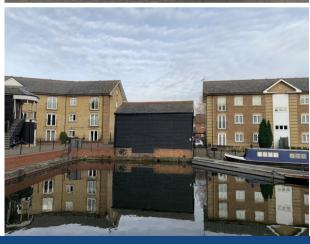

#### LOCATION

The property is located in Springfield Basin, adjacent to Wharf Road in Chelmsford city centre. The property backs on to the Chelmer & Blackwater Navigation Canal.

#### DESCRIPTION

The property comprises a basic timber shed suitable for dry storage only. The unit has an eaves height of 15ft 8in (4.75m) and power is connected. The property is for storage only, and the landlord would not consider any sort of workshop/light industrial use. The property is not connected to the mains water/drainage.

Please note photos included within this brochure are historic photos, and actual property condition may vary.

579 sq ft (54 sq m)