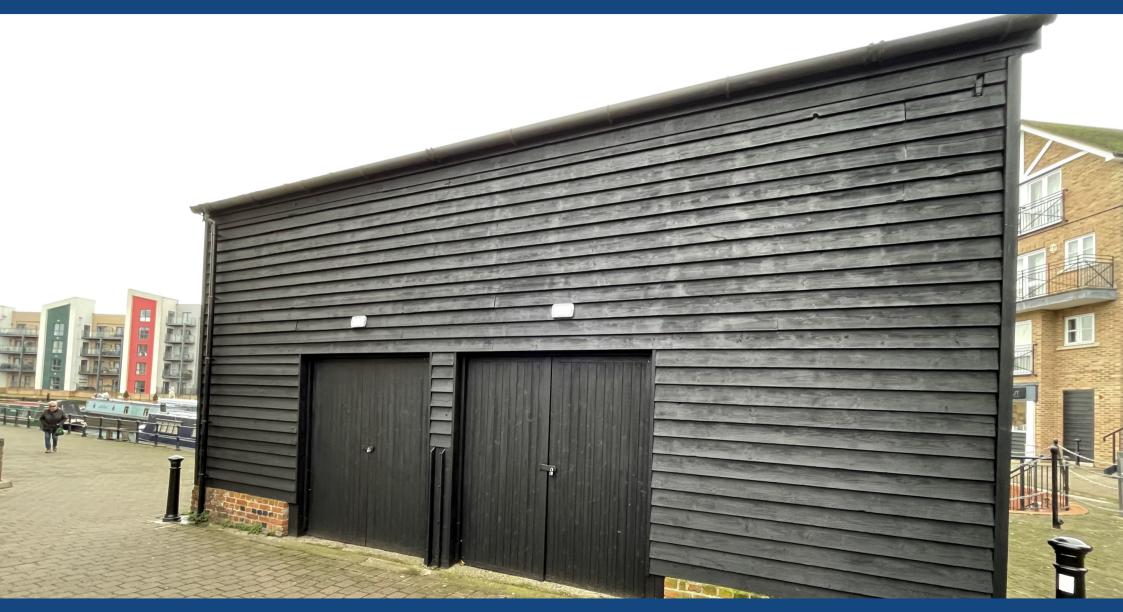

# elwell taylor

THE SHED, SPRINGFIELD BASIN CHELMSFORD CM2 6ZT

TO LET

- STORAGE SHED
- CITY CENTRE LOCATION
- 4.75M MINIMUM EAVES HEIGHT
- POWER CONNECTED
- ADJACENT TO CHELMER & BLACKWATER CANAL

#### LOCATION

The property is located in Springfield Basin, adjacent to Wharf Road in Chelmsford city centre. The property backs on to the Chelmer & Blackwater Navigation Canal.

#### DESCRIPTION

The property comprises a basic timber shed suitable for dry storage only. The unit has an eaves height of 15ft 8in (4.75m) and power is connected. The property is for storage only, and the landlord would not consider any sort of workshop/light industrial use. The property is not connected to the mains water/drainage.