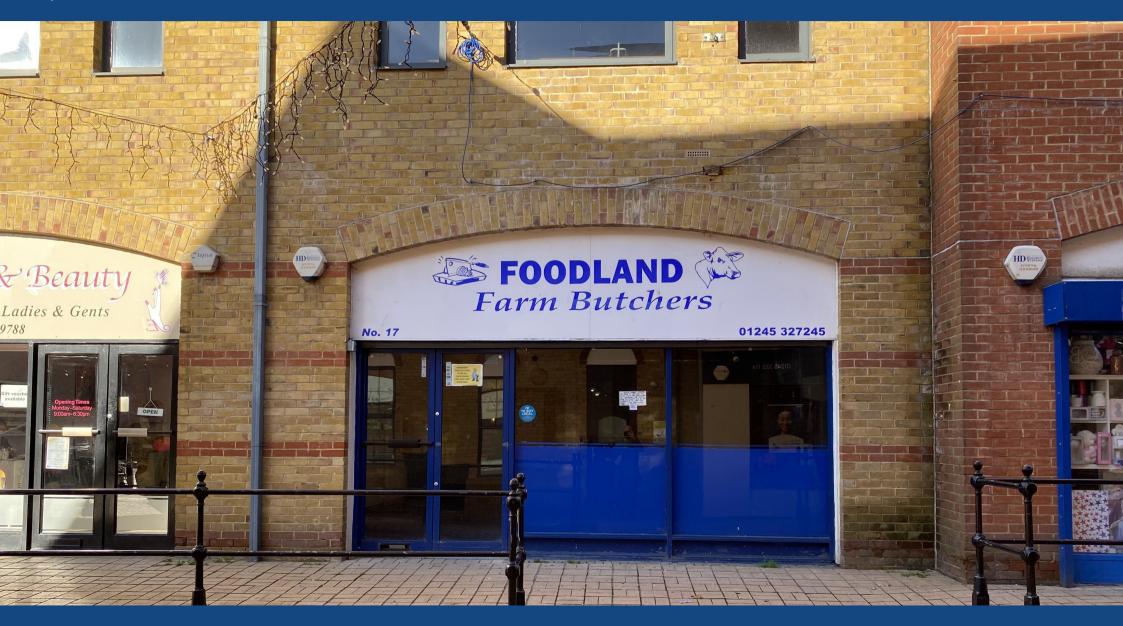

#### DESCRIPTION

The property comprises a self-contained, ground floor retail unit on the Heralds Way parade in South Woodham Ferrers. To the front of the unit is a fully glazed frontage, which provides access into an open plan retail area benefitting from a suspended ceiling with inset reflective lighting, and a tiled floor. There are some remedial works to be undertaken where part of the suspended ceiling has been removed by the outgoing tenant, but a rent free period will be available subject to other terms being acceptable.

To the rear of the retail area is an ancillary area, with staff WC, storeroom, and access to a rear loading courtyard which serves a number of shops on the parade.