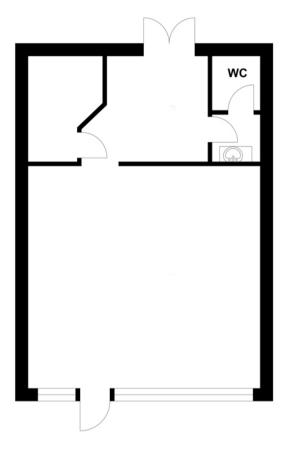

#### **ACCOMMODATION**

Retail Space: 459 sq ft (42.6 sq m) Ancillary Space: 150 sq ft (13.9 sq m)

TOTAL: 609 sq ft (46.5 sq m)

#### **VIEWINGS**

Strictly via prior appointment with sole agents Elwell Taylor (01245 266088)

Whilst every attempt has been made to ensure the accuracy of the floor plan contained here, measurements of doors, windows, rooms and any other items are proprioration and not nesponsibility is taken for any error, omission, or mis-statement. This plan is for illustrative purposes only and should be used as such by any prospective purchaser. The services, systems and appliances shown have not been tested and no guarantee as to their operability or efficiency can be given.