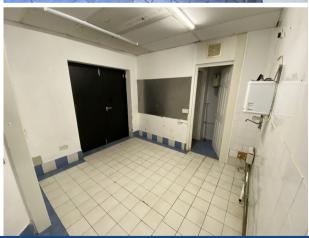

#### DESCRIPTION

The property comprises a self-contained, ground floor retail unit on the Heralds Way parade in South Woodham Ferrers. To the front of the unit is a fully glazed frontage, which provides access into an open plan retail area benefitting from a suspended ceiling with inset reflective lighting, and a tiled floor. There are some remedial works to be undertaken where part of the suspended ceiling has been removed by the outgoing tenant, but a rent free period will be available subject to other terms being acceptable.

To the rear of the retail area is an ancillary area, with staff WC, storeroom, and access to a rear loading courtyard which serves a number of shops on the parade.