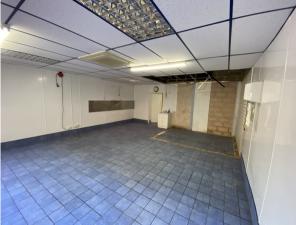

#### DESCRIPTION

The property comprises a self-contained, ground floor retail unit on the Heralds Way parade in South Woodham Ferrers. To the front of the unit is a fully glazed frontage, which provides access into an open plan retail area benefitting from a suspended ceiling with inset reflective lighting, and a tiled floor. There are some remedial works to be undertaken where part of the suspended ceiling has been removed by the outgoing tenant, but a rent free period will be available subject to other terms being acceptable.

To the rear of the retail area is an ancillary area, with staff WC, storeroom, and access to a rear loading courtyard which serves a number of shops on the parade.

#### **ACCOMMODATION**

Retail Space: 459 sq ft (42.6 sq m) Ancillary Space: 150 sq ft (13.9 sq m)

TOTAL: 609 sq ft (46.5 sq m)