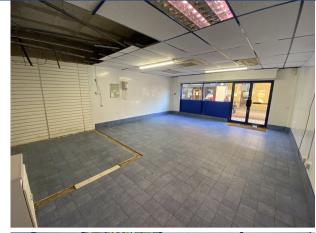

#### DESCRIPTION

The property comprises a self-contained, ground floor retail unit on the Heralds Way parade in South Woodham Ferrers. To the front of the unit is a fully glazed frontage, which provides access into an open plan retail area benefitting from a suspended ceiling with inset reflective lighting, and a tiled floor. There are some remedial works to be undertaken where part of the suspended ceiling has been removed by the outgoing tenant, but a rent free period will be available subject to other terms being acceptable.

To the rear of the retail area is an ancillary area, with staff WC, storeroom, and access to a rear loading courtyard which serves a number of shops on the parade.

#### **ACCOMMODATION**

Retail Space: 459 sq ft (42.6 sq m) Ancillary Space: 150 sq ft (13.9 sq m)

TOTAL: 609 sq ft (46.5 sq m)