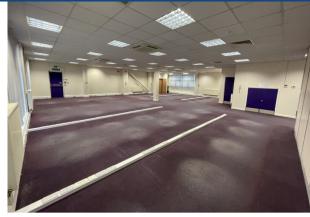

# **DESCRIPTION**

The property comprises of a modern, ground floor office with exceptional parking.

The office is mainly open plan with carpets throughout, suspended ceilings with inset lighting and air conditioning.

#### **ACCOMMODATION**

Net Internal Area 3,733 sq ft (347 sq m)