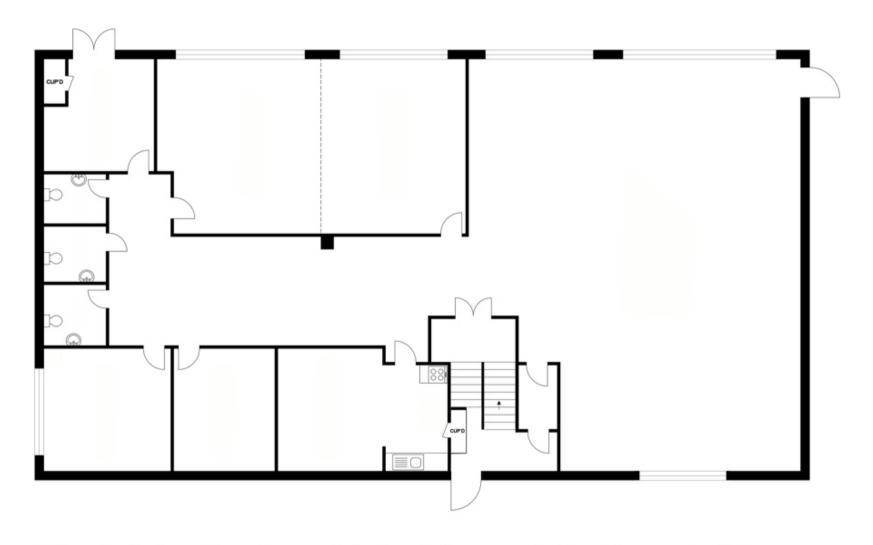

#### **ACCOMMODATION**

Net Internal Area 3,733 sq ft (347 sq m)

#### **VIEWINGS**

Viewing strictly by prior appointment with sole agents Elwell Taylor (01245 266088).

Whilst every attempt has been made to ensure the accuracy of the floor plan contained here, measurements of doors, windows, rooms and any other items are approximate and no responsibility is taken for any error, omission, or mis-statement. This plan is for illustrative purposes only and should be used as such by any prospective purchaser. The services, systems and appliances shown have not been tested and no guarantee as to their operability or efficiency can be given.