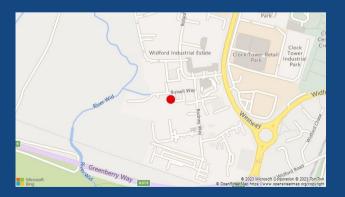

#### LOCATION

The property is prominantly situated on the corner of Russell Way and Rodney Way within the popular Widford business estate.

The building is a 5 minute drive from Chelmsford City Centre and mainline railway station, providing direct access to London Liverpool Street within 35 minutes.

Marks & Spencer Food Hall, Costa Coffee, Aldi and McDonalds are located across the road.

The property's location offers immediate access on to the A414 providing a link to the A12 and M25 beyond.