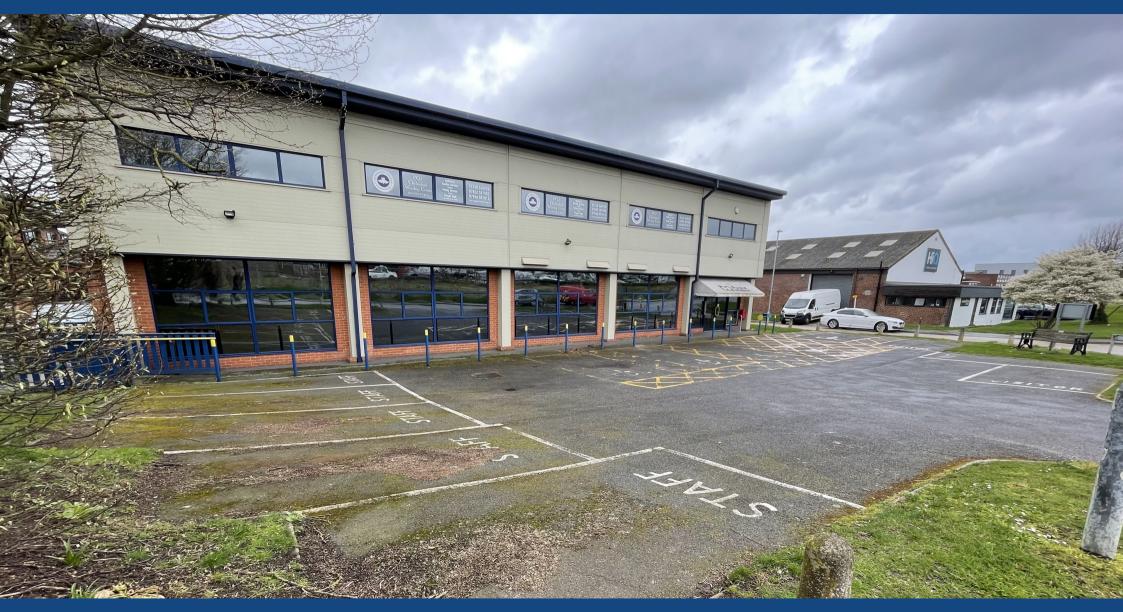

# elwell taylor

GROUND FLOOR 1 RUSSELL WAY CHELMSFORD CM1 3AA

GROUND FLOOR OFFICE WITH EXCELLENT PARKING

- 3,733 SQ FT (SQ M)
- MODERN SPECIFICATION
- AIR CONDITIONING
- EASY ACCESS TO A12
- GOOD RANGE OF NEARBY AMENITIES
- POPULAR ESTATE LOCATION

#### LOCATION

The property is prominantly situated on the corner of Russell Way and Rodney Way within the popular Widford business estate.

The building is a 5 minute drive from Chelmsford City Centre and mainline railway station, providing direct access to London Liverpool Street within 35 minutes.

# **DESCRIPTION**

The property comprises of a modern, ground floor office with exceptional parking.

The office is mainly open plan with carpets throughout, suspended ceilings with inset lighting and air conditioning.

To the front is a private parking forecourt providing approx. 13 parking spaces.

Available immediately.