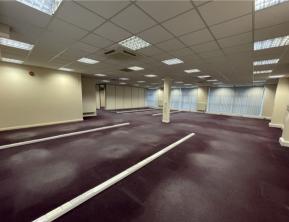

# **DESCRIPTION**

The property comprises of a modern, ground floor office with exceptional parking.

The office is mainly open plan with carpets throughout, suspended ceilings with inset lighting and air conditioning.

#### **ACCOMMODATION**

Net Internal Area 3,733 sq ft (347 sq m)