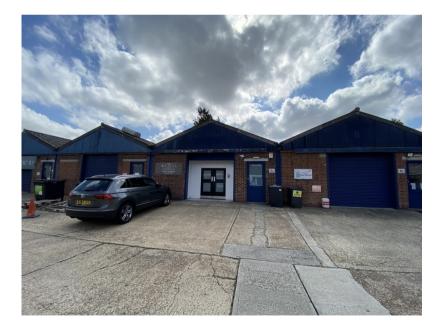

# elwell taylor

UNIT 4A, BEEHIVE LANE CHELMSFORD CM2 9TE

#### LOCATION

The property is situated on the popular Beehive Business Centre in Beehive Lane, Great Baddow, and within easy access of Chelmsford city centre and the A12. Also on the estate are occupiers including Donald Roofing, Spacio, Demeter Windings, and Simply Fascia.