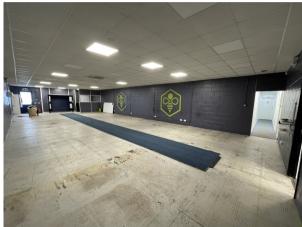

# DESCRIPTION

The property comprises an open plan, single storey industrial premises. There are double loading doors at the front of the building behind an operational, fullyheight, electric roller shutter which lead directly into the warehouse. There is also a side personnel door that leads into the warehouse area. To the rear of the property are separate male and female WCs inclusive of shower facilities, 4 offices/storerooms, and a tea point. The property benefits from 3-phase electricity, some double glazed windows, and a suspended ceiling with inset LED lighting. Private parking is provided in front of the building for approx. 2-3 vehicles.

# ACCOMMODATION

Gross internal areas: Ground: 2,901 sq ft (269.5 sq m)