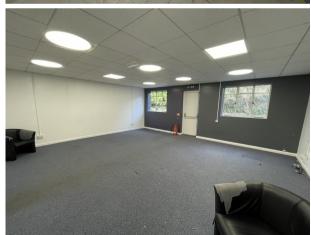

# DESCRIPTION

The property comprises an open plan, single storey industrial premises. There are double loading doors at the front of the building behind an operational, fullyheight, electric roller shutter which lead directly into the warehouse. There is also a side personnel door that leads into the warehouse area. To the rear of the property are separate male and female WCs inclusive of shower facilities, 4 offices/storerooms, and a tea point. The property benefits from 3-phase electricity, some double glazed windows, and a suspended ceiling with inset LED lighting. Private parking is provided in front of the building for approx. 2-3 vehicles.