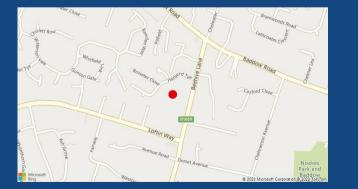

#### LOCATION

The property is situated on the popular Beehive Business Centre in Beehive Lane, Great Baddow, and within easy access of Chelmsford city centre and the A12. Also on the estate are occupiers including Donald Roofing, Spacio, Demeter Windings, and Simply Fascia.