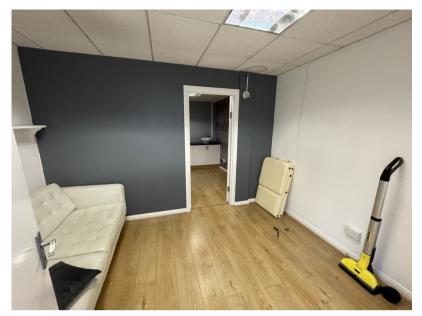

# DESCRIPTION

The property comprises an open plan, single storey industrial premises. There are double loading doors at the front of the building behind an operational, fullyheight, electric roller shutter which lead directly into the warehouse. There is also a side personnel door that leads into the warehouse area. To the rear of the property are separate male and female WCs inclusive of shower facilities, 4 offices/storerooms, and a tea point. The property benefits from 3-phase electricity, some double glazed windows, and a suspended ceiling with inset LED lighting. Private parking is provided in front of the building for approx. 2-3 vehicles.