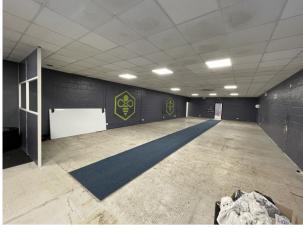

# DESCRIPTION

The property comprises an open plan, single storey industrial premises. There are double loading doors at the front of the building behind an operational, fullyheight, electric roller shutter which lead directly into the warehouse. There is also a side personnel door that leads into the warehouse area. To the rear of the property are separate male and female WCs inclusive of shower facilities, 4 offices/storerooms, and a tea point. The property benefits from 3-phase electricity, some double glazed windows, and a suspended ceiling with inset LED lighting. Private parking is provided in front of the building for approx. 2-3 vehicles.

# ACCOMMODATION

Gross internal areas: Ground: 2,901 sq ft (269.5 sq m)