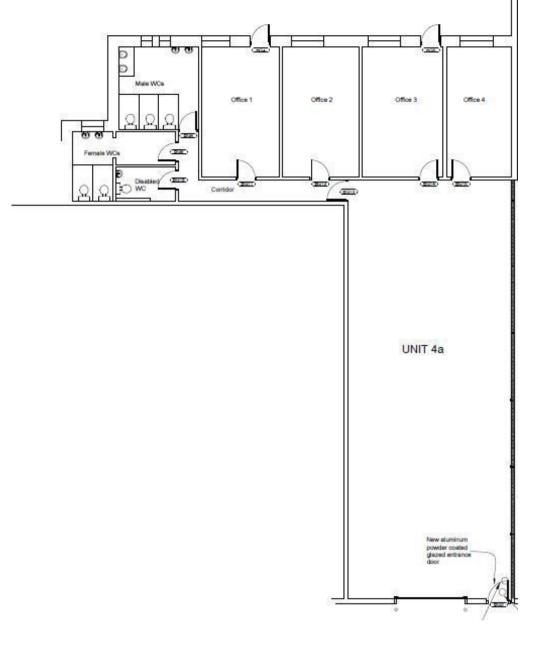

# DESCRIPTION

The property comprises an open plan, single storey industrial premises. There are double loading doors at the front of the building behind an operational, fullyheight, electric roller shutter which lead directly into the warehouse. There is also a side personnel door that leads into the warehouse area. To the rear of the property are separate male and female WCs inclusive of shower facilities, 4 offices/storerooms, and a tea point. The property benefits from 3-phase electricity, some double glazed windows, and a suspended ceiling with inset LED lighting. Private parking is provided in front of the building for approx. 2-3 vehicles.

# ACCOMMODATION

Gross internal areas: Ground: 2,901 sq ft (269.5 sq m)