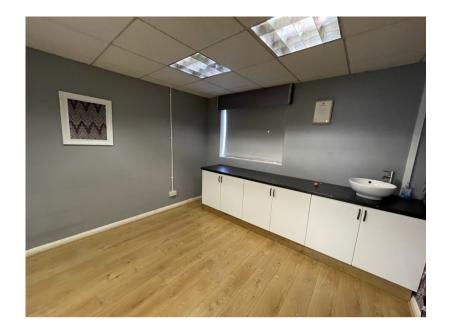

# DESCRIPTION

The property comprises an open plan, single storey industrial premises. There are double loading doors at the front of the building behind an operational, fullyheight, electric roller shutter which lead directly into the warehouse. There is also a side personnel door that leads into the warehouse area. To the rear of the property are separate male and female WCs inclusive of shower facilities, 4 offices/storerooms, and a tea point. The property benefits from 3-phase electricity, some double glazed windows, and a suspended ceiling with inset LED lighting. Private parking is provided in front of the building for approx. 2-3 vehicles.