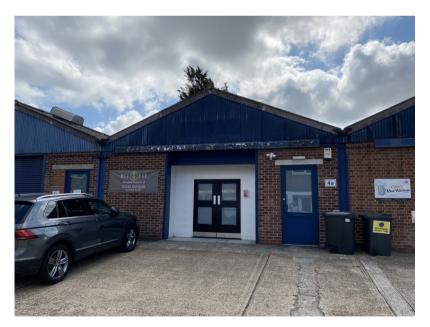

# elwell taylor

UNIT 4A, BEEHIVE LANE CHELMSFORD CM2 9TE

# TO LET LIGHT INDUSTRIAL / WAREHOUSE UNIT

- ESTABLISHED BUSINESS CENTRE LOCATION
- OPEN WORKSHOP AREA
- PARKING PROVISION
- MALE & FEMALE WC'S
- CLOSE TO CHELMSFORD CITY CENTRE

#### LOCATION

The property is situated on the popular Beehive Business Centre in Beehive Lane, Great Baddow, and within easy access of Chelmsford city centre and the A12. Also on the estate are occupiers including Donald Roofing, Spacio, Demeter Windings, and Simply Fascia.

# DESCRIPTION

The property comprises an open plan, single storey industrial premises. There are double loading doors at the front of the building behind an operational, fullyheight, electric roller shutter which lead directly into the warehouse. There is also a side personnel door that leads into the warehouse area. To the rear of the property are separate male and female WCs inclusive of shower facilities, 4 offices/storerooms, and a tea point. The property benefits from 3-phase electricity, some double glazed windows, and a suspended ceiling with inset LED lighting. Private parking is provided in front of the building for approx. 2-3 vehicles.