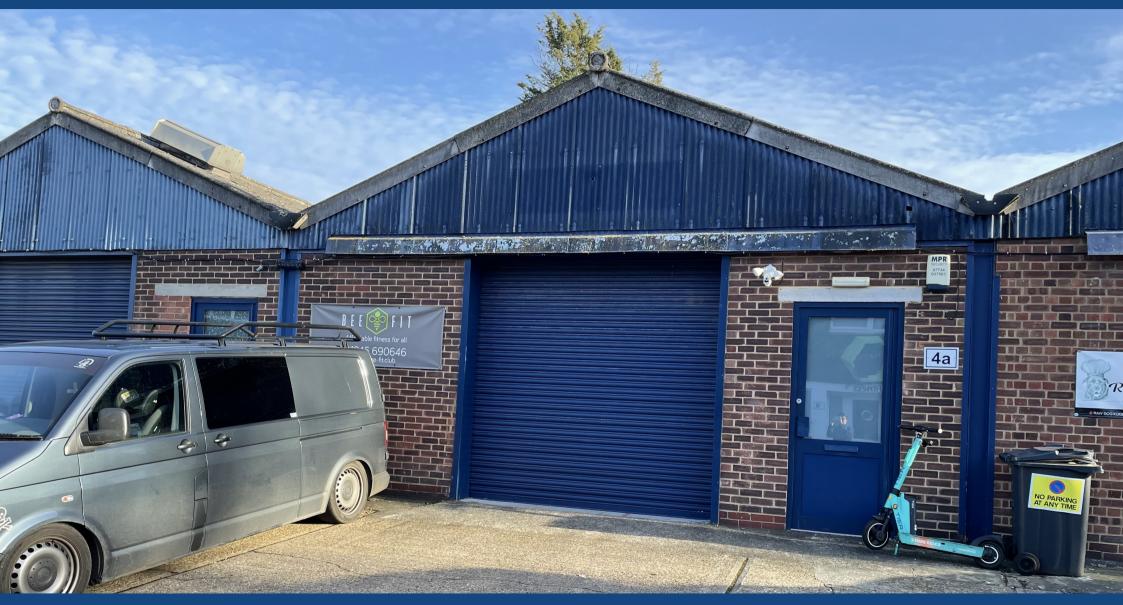

# elwell taylor

UNIT 4A, BEEHIVE LANE CHELMSFORD CM2 9TE

#### LOCATION

The property is situated on the popular Beehive Business Centre in Beehive Lane, Great Baddow, and within easy access of Chelmsford city centre and the A12. Also on the estate are occupiers including Donald Roofing, Spacio, Demeter Windings, and Simply Fascia.

# DESCRIPTION

The property comprises an open plan, single storey industrial premises. There are double loading doors at the front of the building behind an operational, fullyheight, electric roller shutter which lead directly into the warehouse. There is also a side personnel door that leads into the warehouse area. To the rear of the property are separate male and female WCs inclusive of shower facilities, 4 offices/storerooms, and a tea point. The property benefits from 3-phase electricity, some double glazed windows, and a suspended ceiling with inset LED lighting. Private parking is provided in front of the building for approx. 2-3 vehicles.