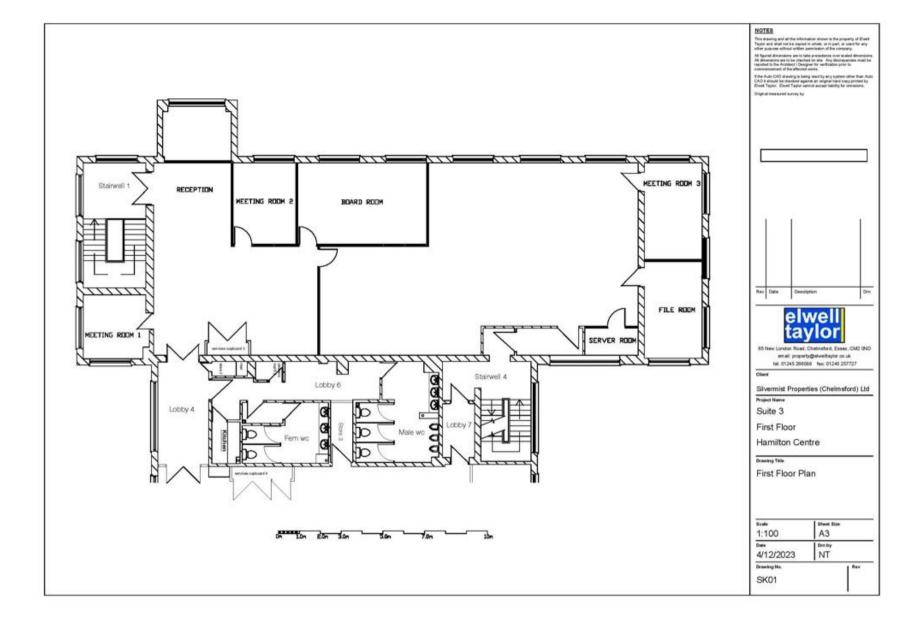

## **DESCRIPTION**

Suite 3 at The Hamilton Centre comprises of a modern first floor office with 14 allocated parking spaces.

Suite 3 is mainly open plan and benefits from a good specification including carpets throughout, heating & comfort cooling air-conditioning, suspended ceilings with inset flat panel LED lighting and an intruder alarm. A private kitchenette is included, and there are shared male & female WCs.

#### **ACCOMMODATION**

Net Internal Area 2,648 sq ft (246 sq m) 14 allocated parking spaces