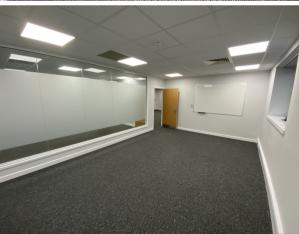

## **DESCRIPTION**

Suite 3 at The Hamilton Centre comprises of a modern first floor office with 14 allocated parking spaces.

Suite 3 is mainly open plan and benefits from a good specification including carpets throughout, heating & comfort cooling air-conditioning, suspended ceilings with inset flat panel LED lighting and an intruder alarm. A private kitchenette is included, and there are shared male & female WCs.

#### **ACCOMMODATION**

Net Internal Area 2,648 sq ft (246 sq m) 14 allocated parking spaces