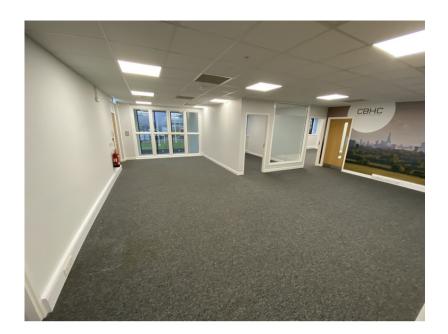

## **DESCRIPTION**

Suite 3 at The Hamilton Centre comprises of a modern first floor office with 14 allocated parking spaces.

Suite 3 is mainly open plan and benefits from a good specification including carpets throughout, heating & comfort cooling air-conditioning, suspended ceilings with inset flat panel LED lighting and an intruder alarm. A private kitchenette is included, and there are shared male & female WCs.

#### **ACCOMMODATION**

Net Internal Area 2,648 sq ft (246 sq m) 14 allocated parking spaces