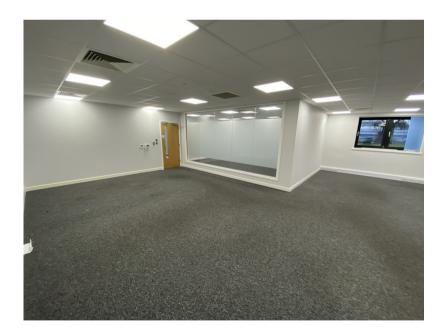

## **DESCRIPTION**

Suite 3 at The Hamilton Centre comprises of a modern first floor office with 14 allocated parking spaces.

Suite 3 is mainly open plan and benefits from a good specification including carpets throughout, heating & comfort cooling air-conditioning, suspended ceilings with inset flat panel LED lighting and an intruder alarm. A private kitchenette is included, and there are shared male & female WCs.

#### **ACCOMMODATION**

Net Internal Area 2,648 sq ft (246 sq m) 14 allocated parking spaces