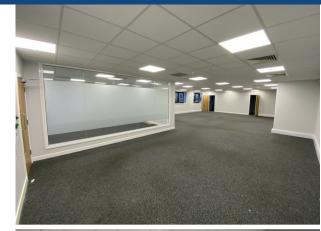

## **DESCRIPTION**

Suite 3 at The Hamilton Centre comprises of a modern first floor office with 14 allocated parking spaces.

Suite 3 is mainly open plan and benefits from a good specification including carpets throughout, heating & comfort cooling air-conditioning, suspended ceilings with inset flat panel LED lighting and an intruder alarm. A private kitchenette is included, and there are shared male & female WCs.