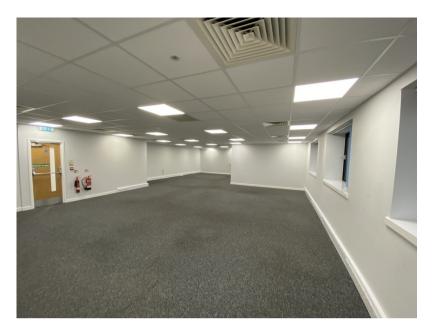

## **DESCRIPTION**

Suite 3 at The Hamilton Centre comprises of a modern first floor office with 14 allocated parking spaces.

Suite 3 is mainly open plan and benefits from a good specification including carpets throughout, heating & comfort cooling air-conditioning, suspended ceilings with inset flat panel LED lighting and an intruder alarm. A private kitchenette is included, and there are shared male & female WCs.

#### **ACCOMMODATION**

Net Internal Area 2,648 sq ft (246 sq m) 14 allocated parking spaces