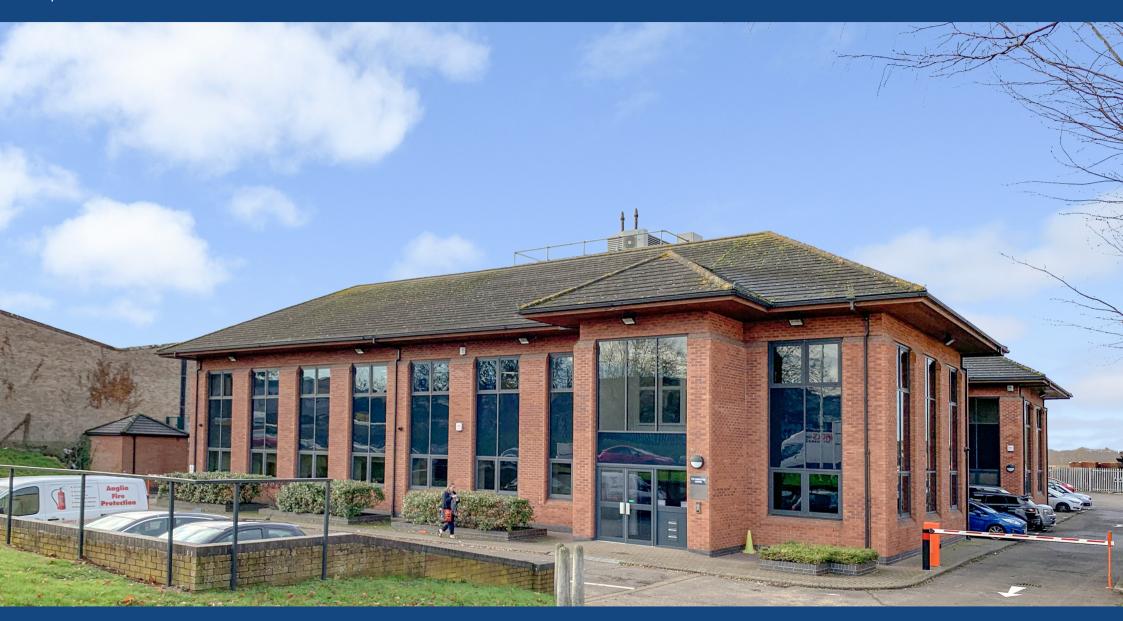

# elwell taylor

SUITE 3 THE HAMILTON CENTRE, RODNEY WAY CHELMSFORD CM1 3BY

MODERN OFFICES WITH EXCEPTIONAL PARKING

- 2,648 SQ FT (246 SQ M)
- FIRST FLOOR OFFICES
- HEATING & COMFORT COOLING AIR-CONDITIONING
- LED LIGHTING
- 14 ALLOCATED PARKING SPACES

## **DESCRIPTION**

Suite 3 at The Hamilton Centre comprises of a modern first floor office with 14 allocated parking spaces.

Suite 3 is mainly open plan and benefits from a good specification including carpets throughout, heating & comfort cooling air-conditioning, suspended ceilings with inset flat panel LED lighting and an intruder alarm. A private kitchenette is included, and there are shared male & female WCs.

The Hamilton Centre has undergone extensive refurbishment in recent years benefitting from electronic fob door entry system, secure parking barriers and fibre internet is connected to the building.