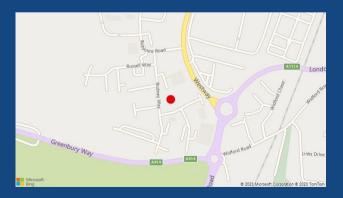

#### LOCATION

The Hamilton Centre is located in Rodney Way, part of the popular Widford Industrial Estate.

The building is a 5 minute drive from Chelmsford City Centre and mainline railway station, providing direct access to London Liverpool Street within 35 minutes. The property's location offers immediate access on to the A414 providing a link to the A12 and M25 beyond. Costa Coffee and M&S Food Hall are a couple of minutes walk away at The Clocktower development on Westway..