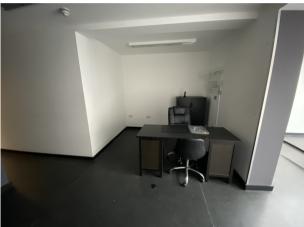

#### DESCRIPTION

The property comprises a ground floor retail unit on the busy Billericay High Street. The property is currently used as a jewellers, and benefits from a fully glazed frontage, kitchenette, staff WC, and ancillary space currently used as a workshop. In addition, there is an internal steel security shutter, CCTV, and intruder alarm, all of which can be left in situ subject to further negotiations. Viewings are encouraged.

# ACCOMMODATION

Net Internal Area: 620 sq ft (57.6 sq m)