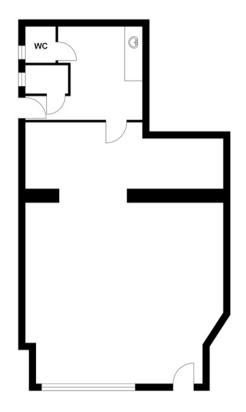

# ACCOMMODATION

Net Internal Area: 620 sq ft (57.6 sq m)

Whilst every attempt has been made to ensure the accuracy of the floor plan contained here, measurements of doors, windows, rooms and any other items are approximate and no responsibility is taken for any error, omission, or mis-statement. This plan is for illustrative purposes only and should be used as such by any prospective purchaser. The services, systems and appliances shown have not been tested and no guarantee as to their operability or efficiency can be given.