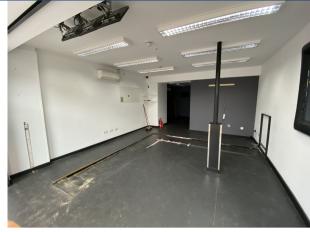

#### DESCRIPTION

The property comprises a ground floor retail unit on the busy Billericay High Street. The property is currently used as a jewellers, and benefits from a fully glazed frontage, kitchenette, staff WC, and ancillary space currently used as a workshop. In addition, there is an internal steel security shutter, CCTV, and intruder alarm, all of which can be left in situ subject to further negotiations. Viewings are encouraged.

# ACCOMMODATION

Net Internal Area: 620 sq ft (57.6 sq m)