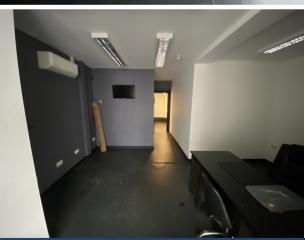

#### DESCRIPTION

The property comprises a ground floor retail unit on the busy Billericay High Street. The property is currently used as a jewellers, and benefits from a fully glazed frontage, kitchenette, staff WC, and ancillary space currently used as a workshop. In addition, there is an internal steel security shutter, CCTV, and intruder alarm, all of which can be left in situ subject to further negotiations. Viewings are encouraged.