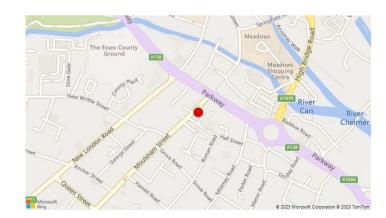

# LOCATION

The property is prominantly located in Moulsham Street, a popular mixed-use location within Chelmsford city centre,

Moulsham Street is close to the desirable Old Moulsham residential area, and is home to a wide range of secondary retail, leisure and business uses.

Chelmsford High Street is within easy walking distance, and Chelmsford mainline railway station is a 10 minute walk away, providing direct access to London Liverpooll Street within 35 minutes.