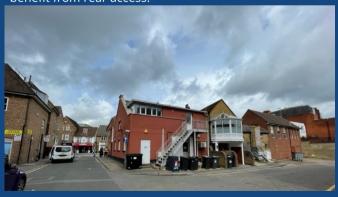

Flat 34d benefits from a private access via steel staircase to the rear.

The 2 retal units share a small front entrance, and both benefit from rear access.