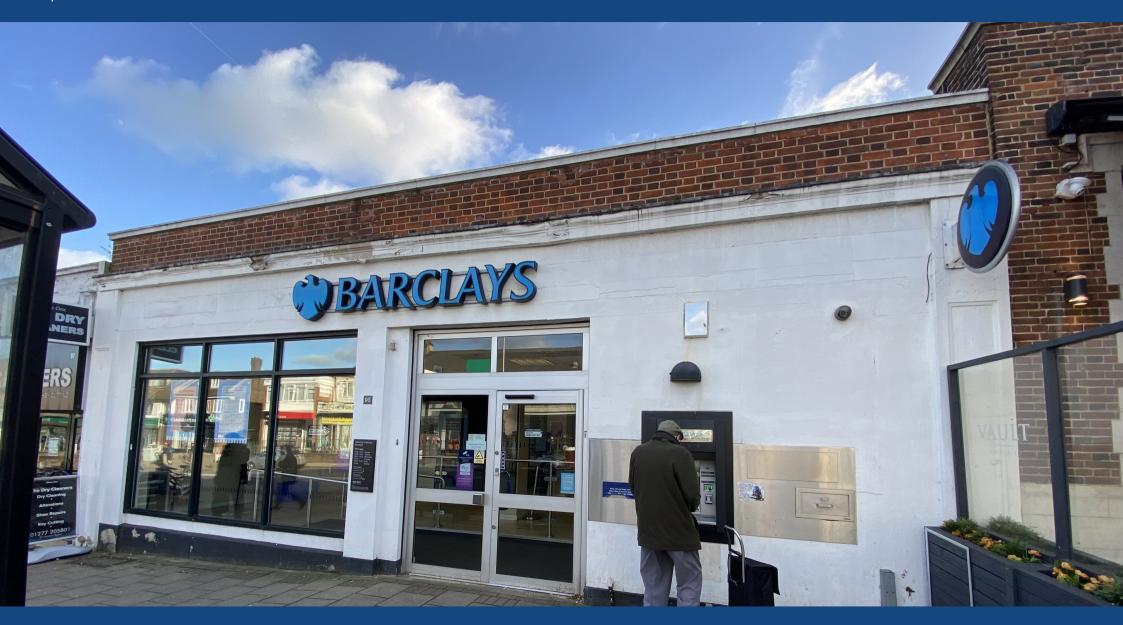

# elwell taylor

93-95 HUTTON ROAD BRENTWOOD CM15 8JE

TO LET

- GLAZED, DOUBLE-FRONTAGE RETAIL UNIT
- BUSY HIGH STREET LOCATION
- CLOSE TO SHENFIELD RAIL STATION
- CAR PARKING AVAILABLE BY SEPARATE NEGOTIATION

## **DESCRIPTION**

The property comprises a glazed, double-fronted retail unit, which has most recently been used as a high street bank. To the front of the unit is a large, open plan retail space, which is currently split into a banking hall, with meeting rooms to the rear. Behind the meeting rooms is ancillary office space, and a kitchenette, as well as male/female WC's and access to the basement. The space currently benefits from a suspended ceiling with inset reflective strip lighting, air-conditioning, and a mix of carpet and laminate, tile-effect flooring thoughout.