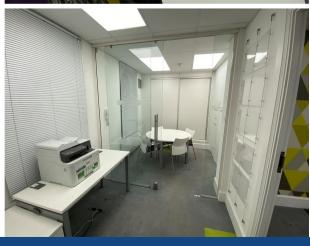

#### **DESCRIPTION**

Elwell Taylor are delighted to be able to offer the freehold interest of a prominent, ground floor office situated on Broomfield Road.

The office has been finished to a modern standard, and comprises a main working area with a glass-partitioned private office/meeting room, a separate glass-partitioned meeting room, a kitchenette by the entrance, and 2 fully accessible WC's. The space is carpeted throughout, with plentiful data/power points provided via floorboxes. The office benefits from excellent natural light and comes with one demised car parking space.