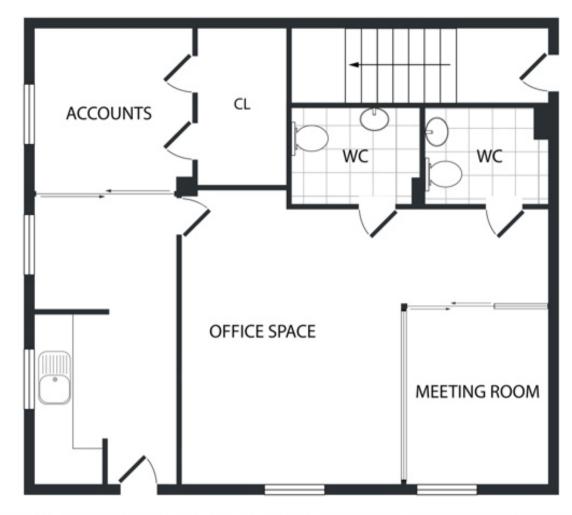

#### **DESCRIPTION**

Elwell Taylor are delighted to be able to offer the freehold interest of a prominent, ground floor office situated on Broomfield Road.

The office has been finished to a modern standard, and comprises a main working area with a glass-partitioned private office/meeting room, a separate glass-partitioned meeting room, a kitchenette by the entrance, and 2 fully accessible WC's. The space is carpeted throughout, with plentiful data/power points provided via floorboxes. The office benefits from excellent natural light and comes with one demised car parking space.

#### **ACCOMMODATION**

Net Internal Area: 459 sq ft.