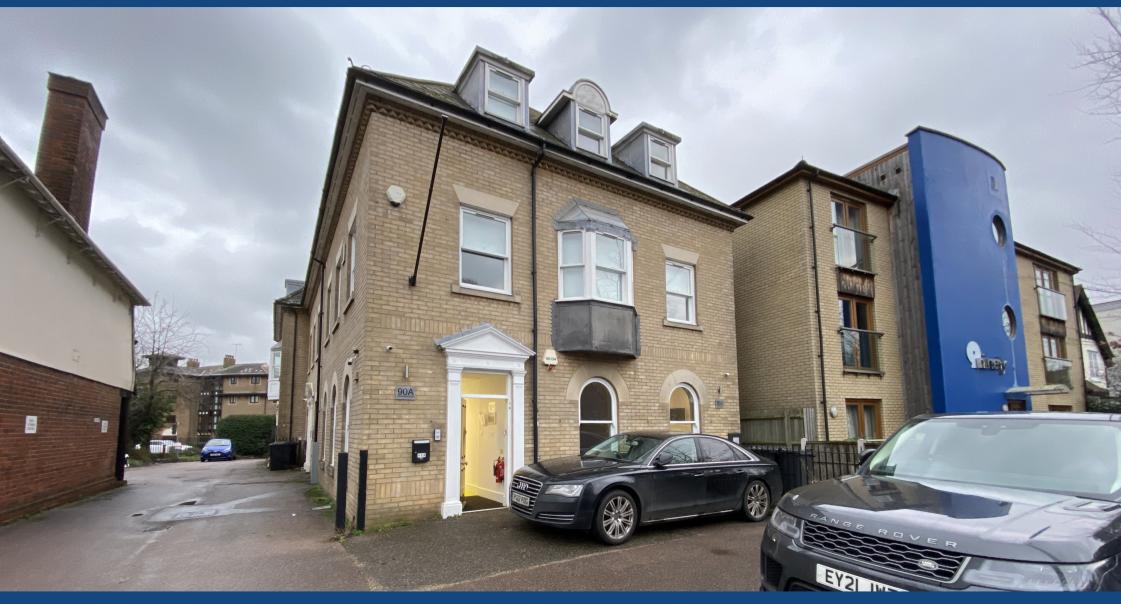

# elwell taylor

90A BROOMFIELD ROAD **CHELMSFORD** CM1 1SS

**FOR SALE** 

- RARE SUB 500 SQ FT FREEHOLD OPPORTUNITY
- SELF CONTAINED GROUND FLOOR SUITE
- EXCELLENT NATURAL LIGHT
- 1 CAR PARKING SPACE
- CLOSE TO RAIL STATION AND TOWN CENTRE
- FREEHOLD SUBJECT TO 2 LEASEHOLDS OF UPPER PARTS

#### LOCATION

The property is located on Broomfield Road on the "Broomfield Island", directly opposite King Edward VI Grammar School. The property is accessed by road of the A1016. The property is approximately 0.5km to the North-West of Chelmsford Railway Station and City Centre, with these being approximately 15 minutes walk away.

#### **DESCRIPTION**

Elwell Taylor are delighted to be able to offer the freehold interest of a prominent, ground floor office situated on Broomfield Road.

The office has been finished to a modern standard, and comprises a main working area with a glass-partitioned private office/meeting room, a separate glass-partitioned meeting room, a kitchenette by the entrance, and 2 fully accessible WC's. The space is carpeted throughout, with plentiful data/power points provided via floorboxes. The office benefits from excellent natural light and comes with one demised car parking space.