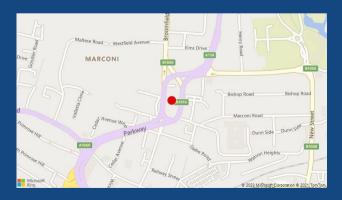

#### LOCATION

The property is located on Broomfield Road on the "Broomfield Island", directly opposite King Edward VI Grammar School. The property is accessed by road of the A1016. The property is approximately 0.5km to the North-West of Chelmsford Railway Station and City Centre, with these being approximately 15 minutes walk away.