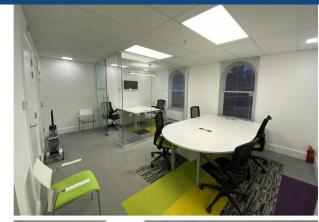

#### **DESCRIPTION**

Elwell Taylor are delighted to be able to offer the freehold interest of a prominent, ground floor office situated on Broomfield Road.

The office has been finished to a modern standard, and comprises a main working area with a glass-partitioned private office/meeting room, a separate glass-partitioned meeting room, a kitchenette by the entrance, and 2 fully accessible WC's. The space is carpeted throughout, with plentiful data/power points provided via floorboxes. The office benefits from excellent natural light and comes with one demised car parking space.