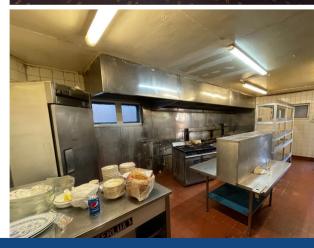

#### DESCRIPTION

147-149 Springfield Road comprises of a ground floor restaurant premises, first floor living accommodation, rear yard and stores.

The restaurant traded as the popular Empire Palace
Chinese Restaurant for many years and consists of open
plan restaurant area with small front lobby and separate
side access lobby and counter that was used for takeaway
collections. To the rear is a large commercial kitchen,
stores, covered yard with gated access from
Meadowside, and a cold/freezer store.
Stairs to the first floor lead to a landing with access to
separate male and female WCs that serviced the
restaurant, and access to the living accommodation.
The living accommodation comprises of hallway, living
room. 2 bedrooms and a bathroom.

#### **ACCOMMODATION**

Ground Floor

Restaurant: 844 sq ft (78 sq m) Kitchen / Stores: 743 sq ft (69 sq m) Cold/Freezer Store: 324 sq ft (30 sq m)

Covered Yard

First Floor

Restaurant WCs

Hallway

Living Room: 16ft 7in x 12ft 9in Bedroom 1: 13ft 3in x 10ft 9in Bedroom 2: 9ft 10in x 8ft 8in