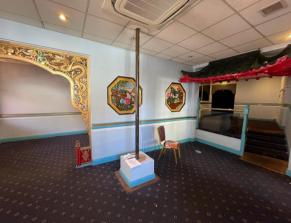

#### DESCRIPTION

147-149 Springfield Road comprises of a ground floor restaurant premises, first floor living accommodation, rear yard and stores.

The restaurant traded as the popular Empire Palace
Chinese Restaurant for many years and consists of open
plan restaurant area with small front lobby and separate
side access lobby and counter that was used for takeaway
collections. To the rear is a large commercial kitchen,
stores, covered yard with gated access from
Meadowside, and a cold/freezer store.
Stairs to the first floor lead to a landing with access to
separate male and female WCs that serviced the
restaurant, and access to the living accommodation.
The living accommodation comprises of hallway, living
room. 2 bedrooms and a bathroom.

#### **ACCOMMODATION**

Ground Floor

Restaurant: 844 sq ft (78 sq m) Kitchen / Stores: 743 sq ft (69 sq m) Cold/Freezer Store: 324 sq ft (30 sq m)

Covered Yard

First Floor

Restaurant WCs

Hallway

Living Room: 16ft 7in x 12ft 9in Bedroom 1: 13ft 3in x 10ft 9in Bedroom 2: 9ft 10in x 8ft 8in