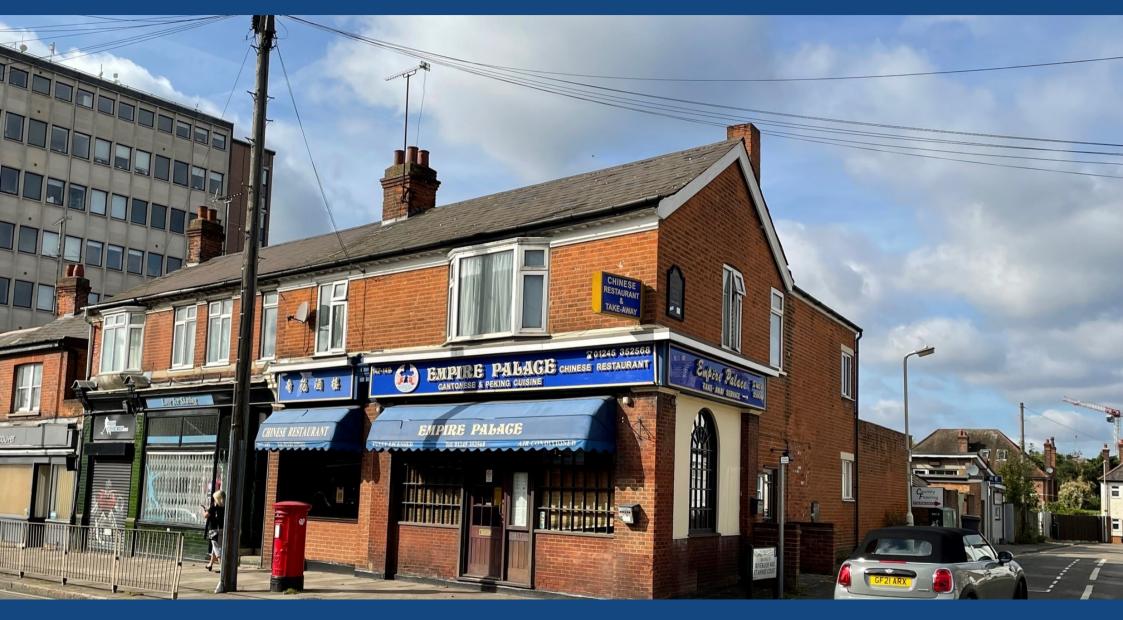

# elwell taylor

147-149 SPRINGFIELD ROAD CHELMSFORD CM2 6JW

FREEHOLD FOR SALE

- 2,350 SQ FT (218.32 SQ M)
- GROUND FLOOR RESTAURANT / RETAIL
- KITCHEN / STORES / YARD
- FIRST FLOOR LIVING ACCOMMODATION

#### LOCATION

The property is situated in Springfield Road, Chelmsford close to the junction with Victoria Road. The property is within a quarter of a mile of Chelmsford city centre and mainline railway station.

#### DESCRIPTION

147-149 Springfield Road comprises of a ground floor restaurant premises, first floor living accommodation, rear yard and stores.

The restaurant traded as the popular Empire Palace
Chinese Restaurant for many years and consists of open
plan restaurant area with small front lobby and separate
side access lobby and counter that was used for takeaway
collections. To the rear is a large commercial kitchen,
stores, covered yard with gated access from
Meadowside, and a cold/freezer store.
Stairs to the first floor lead to a landing with access to
separate male and female WCs that serviced the
restaurant, and access to the living accommodation.
The living accommodation comprises of hallway, living
room. 2 bedrooms and a bathroom.