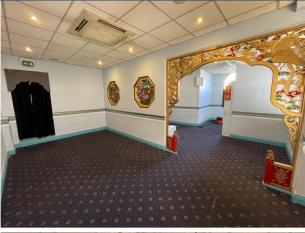

#### DESCRIPTION

147-149 Springfield Road comprises of a ground floor restaurant premises, first floor living accommodation, rear yard and stores.

The restaurant traded as the popular Empire Palace
Chinese Restaurant for many years and consists of open
plan restaurant area with small front lobby and separate
side access lobby and counter that was used for takeaway
collections. To the rear is a large commercial kitchen,
stores, covered yard with gated access from
Meadowside, and a cold/freezer store.
Stairs to the first floor lead to a landing with access to
separate male and female WCs that serviced the
restaurant, and access to the living accommodation.
The living accommodation comprises of hallway, living
room. 2 bedrooms and a bathroom.

#### **ACCOMMODATION**

Ground Floor

Restaurant: 844 sq ft (78 sq m) Kitchen / Stores: 743 sq ft (69 sq m) Cold/Freezer Store: 324 sq ft (30 sq m)

Covered Yard

First Floor

Restaurant WCs

Hallway

Living Room: 16ft 7in x 12ft 9in Bedroom 1: 13ft 3in x 10ft 9in Bedroom 2: 9ft 10in x 8ft 8in