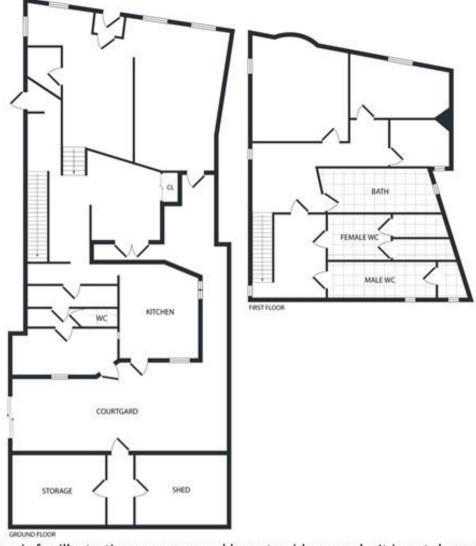

#### DESCRIPTION

147-149 Springfield Road comprises of a ground floor restaurant premises, first floor living accommodation, rear yard and stores.

The restaurant traded as the popular Empire Palace
Chinese Restaurant for many years and consists of open
plan restaurant area with small front lobby and separate
side access lobby and counter that was used for takeaway
collections. To the rear is a large commercial kitchen,
stores, covered yard with gated access from
Meadowside, and a cold/freezer store.
Stairs to the first floor lead to a landing with access to
separate male and female WCs that serviced the
restaurant, and access to the living accommodation.
The living accommodation comprises of hallway, living
room. 2 bedrooms and a bathroom.

#### **ACCOMMODATION**

Ground Floor

Restaurant: 844 sq ft (78 sq m) Kitchen / Stores: 743 sq ft (69 sq m) Cold/Freezer Store: 324 sq ft (30 sq m)

Covered Yard

First Floor

Restaurant WCs

Hallway

Living Room: 16ft 7in x 12ft 9in Bedroom 1: 13ft 3in x 10ft 9in Bedroom 2: 9ft 10in x 8ft 8in

# LEGAL COSTS

Each party to be responsible for their own legal costs incurred

This floor plan is for illustrative purposes and layout guidance only. It is not drawn to scale. Dimensions should not be used for carpet or flooring sizes and are not intended to form part of any contract.