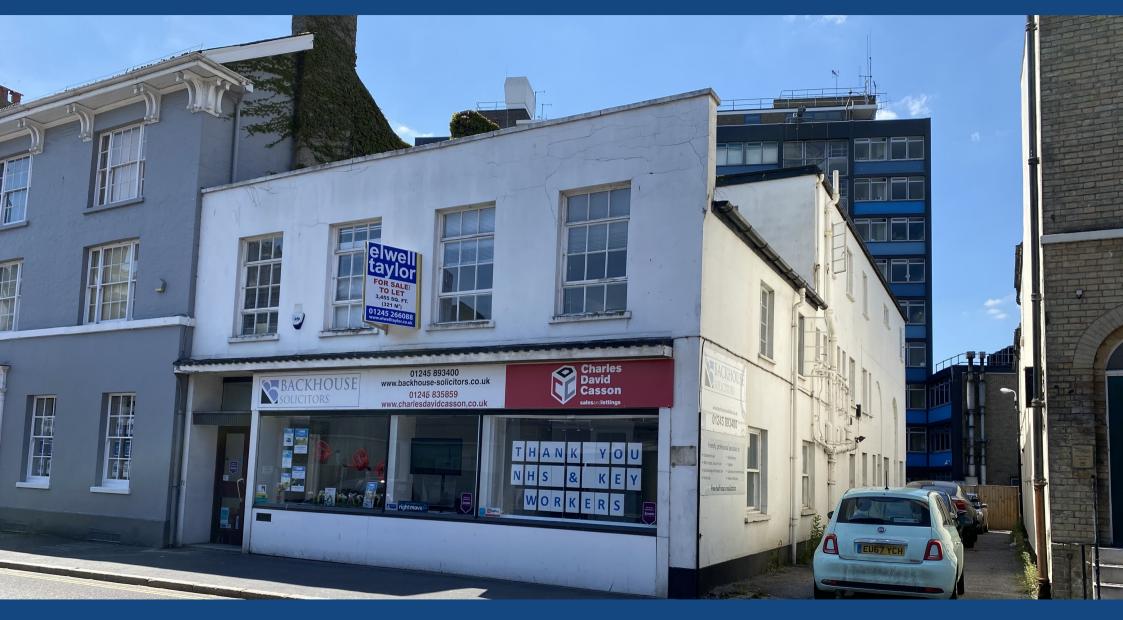

# elwell taylor

71 DUKE STREET CHELMSFORD CM1 1JP

**GROUND FLOOR SHOP FRONT** 

- 3,455 SQ FT (320.97 SQ M)
- OFFICES OVER GROUND, FIRST & SECOND FLOORS
- POPULAR PROFESSIONAL SERVICES LOCATION
- SPACE TO PARK 4 CARS

#### LOCATION

The property is prominently situated in Duke Street, a popular location for estate agents and professional services within Chelmsford City Centre. The property is close to Chelmsford High Street, with its range of retail and leisure facilities, and within a two minute walk of Chelmsford mainline railway station, offering direct trains to London Liverpool Street within 35 minutes.

#### DESCRIPTION

The property comprises a substantial office premises with ground floor retail/office with glazed shopfront, and further offices arranged over ground, first and second floors.

There is a basement store room and parking for 4 cars to the side of the property.