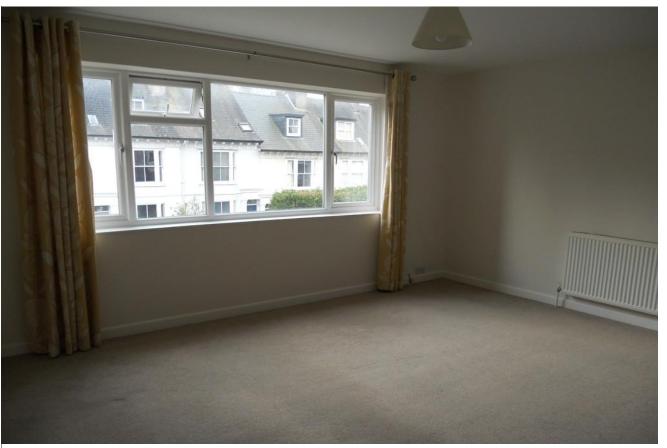

## **ENTRANCE HALL**

LOUNGE 16' 0"  $\times$  14' 0" (4.88m  $\times$  4.27m) Spacious and bright south facing room

KITCHEN 9'7" x 8'0" (2.93m x 2.44m) Fitted with a range of modern eye level and base units, fan assisted electric oven with gas hob. Integral dishwasher. French Doors leading to Communal Garden.