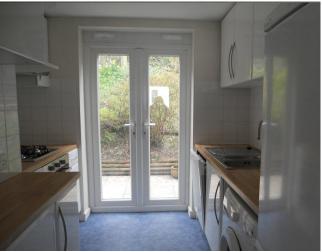

## **ENTRANCE HALL**

LOUNGE 16' 0"  $\times$  14' 0" (4.88m  $\times$  4.27m) Spacious and bright south facing room

KITCHEN 9'7" x 8'0" (2.93m x 2.44m) Fitted with a range of modern eye level and base units, fan assisted electric oven with gas hob. Integral dishwasher. French Doors leading to Communal Garden.