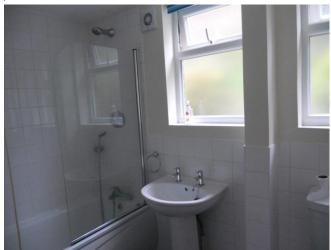

BEDROOM ONE 13' 9" x 13' 4" (4.21m x 4.08m) Dual

aspect double bedroom.

BEDROOM TWO 11'4" x 10'0" (3.47m x 3.05m) Double bedroom with built in wardrobe.

BATHROOM 9' 0" x 6' 1" (2.75m x 1.86m) Modern white suite with over the bath shower attachment.