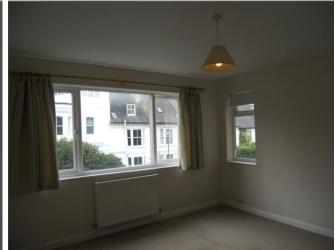

BEDROOM ONE 13' 9" x 13' 4" (4.21m x 4.08m) Dual

aspect double bedroom.

BEDROOM TWO 11'4" x 10'0" (3.47m x 3.05m) Double bedroom with built in wardrobe.

BATHROOM 9' 0" x 6' 1" (2.75m x 1.86m) Modern white suite with over the bath shower attachment.