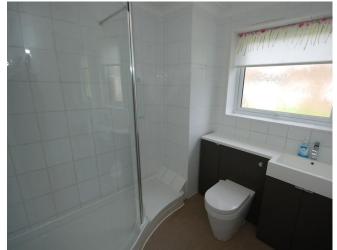

BEDROOM ONE 13' 9" x 11' 8" (4.2m x 3.58m) Spacious double bedroom with built in wardrobe

BEDROOM TWO 9' 11" x 10' 8" (3.03m x 3.27m) Double bedroom with built in wardrobe

SHOWER ROOM Fully tiled room with walk in shower. Heated towel rail.