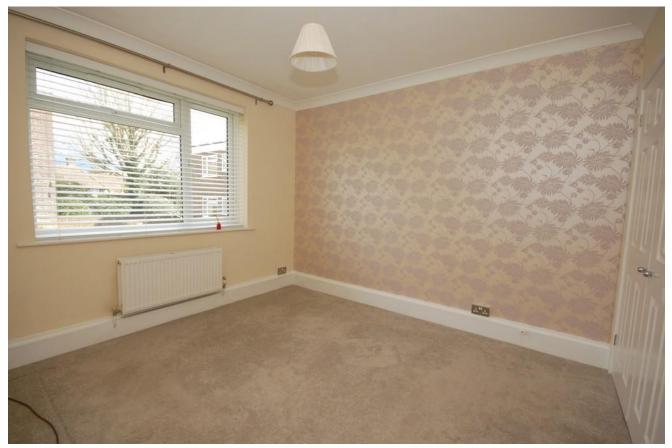

BEDROOM ONE 13' 9" x 11' 8" (4.2m x 3.58m) Spacious double bedroom with built in wardrobe

BEDROOM TWO 9' 11" x 10' 8" (3.03m x 3.27m) Double bedroom with built in wardrobe

SHOWER ROOM Fully tiled room with walk in shower. Heated towel rail.