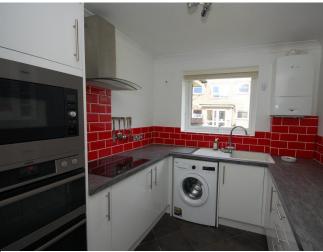

## COMMUNCAL ENTRANCE HALL

LOUNGE/DINER 15' 5" x 14' 9" (4.72m x 4.52m) Spacious room with built in storage cupboard

KITCHEN 10' 3" x 7' 11" (3.14m x 2.42m) Fitted with a range of modern eye level and base units. Fan assisted twin electric oven, integral microwave and induction hob. Solid tiled flooring