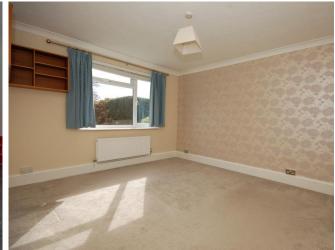

BEDROOM ONE 13' 9" x 11' 8" (4.2m x 3.58m) Spacious double bedroom with built in wardrobe

BEDROOM TWO 9' 11" x 10' 8" (3.03m x 3.27m) Double bedroom with built in wardrobe

SHOWER ROOM Fully tiled room with walk in shower. Heated towel rail.