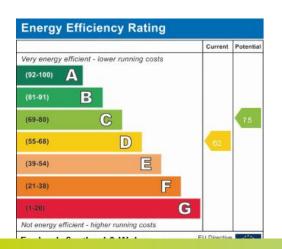

Available Date - 9th August 2024 Holding Deposit - £253.00 Rent - £1100pcm Deposit - £1269 Council Tax Band – 'B'

Electricity Supply – Mains services
Water Supply – Mains services
Sewerage – Mains services
Heating – Gas
Broadband – Superfast available (according to Ofcom)
Mobile Signal Coverage – Likely (according to Ofcom)
Parking – Street