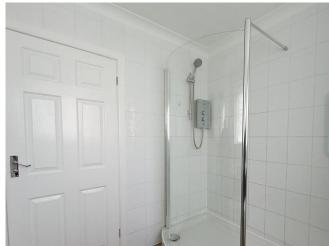

BEDROOM ONE 13' 9" x 11' 8" (4.2m x 3.58m) Spacious double bedroom with built in wardrobe

BEDROOM TWO 9' 11" x 10' 8" (3.03m x 3.27m) Double bedroom with built in wardrobe

SHOWER ROOM Fully tiled room with walk in shower. Heated towel rail.