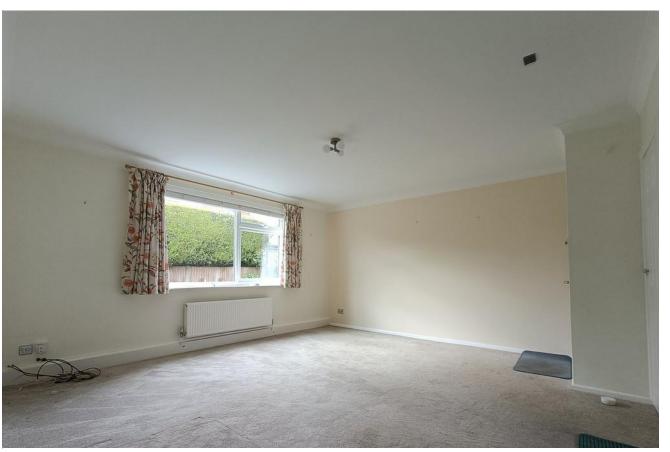

## COMMUNCAL ENTRANCE HALL

LOUNGE/DINER 15' 5" x 14' 9" (4.72m x 4.52m) Spacious room with built in storage cupboard

KITCHEN 10' 3" x 7' 11" (3.14m x 2.42m) Fitted with a range of modern eye level and base units. Fan assisted twin electric oven, integral microwave and induction hob. Solid tiled flooring