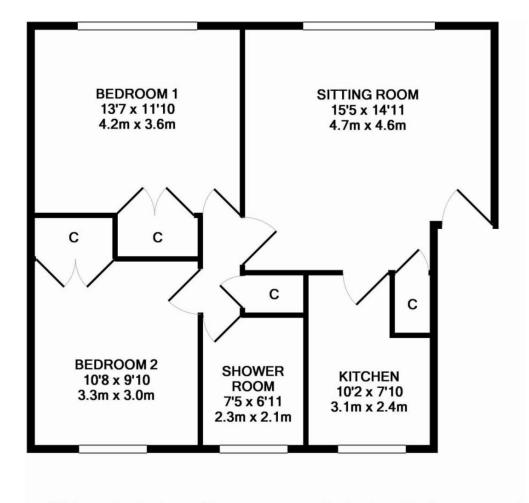

## COMMUNCAL ENTRANCE HALL

LOUNGE/DINER 15' 5" x 14' 9" (4.72m x 4.52m) Spacious room with built in storage cupboard

KITCHEN 10' 3" x 7' 11" (3.14m x 2.42m) Fitted with a range of modern eye level and base units. Fan assisted twin electric oven, integral microwave and induction hob. Solid tiled flooring

BEDROOM ONE 13' 9" x 11' 8" (4.2m x 3.58m) Spacious double bedroom with built in wardrobe

BEDROOM TWO 9' 11" x 10' 8" (3.03m x 3.27m) Double bedroom with built in wardrobe

SHOWER ROOM Fully tiled room with walk in shower. Heated towel rail.

Whilst every attempt has been made to ensure the accuracy of the floor plan contained here, measurements of doors, windows, rooms and any other items are approximate and no responsibility is taken for any error, omission, or mis-statement. This plan is for illustrative purposes only and should be used as such by any prospective purchaser. The services, systems and appliances shown have not been tested and no guarantee as to their operability or efficiency can be given