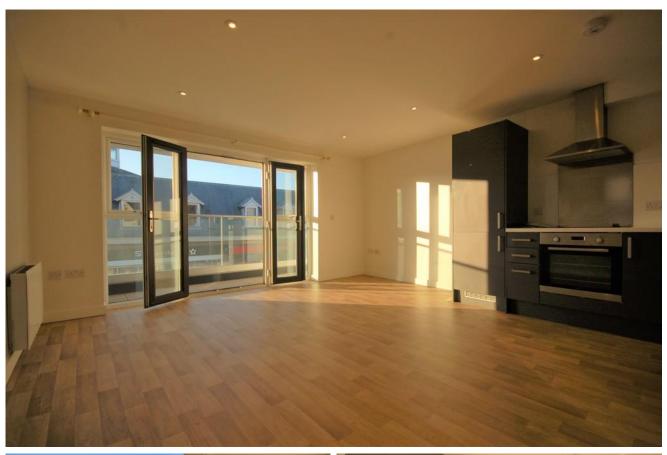

LOUNGE/DINER 15' 3" x 15' 9" (4.65m x 4.8m) Large Lounge/diner leading out to the balcony

KITCHENNETE Fitted with a range of modern eye and base units. Integrated Fridge/Freezer and dishwasher. Fan assisted electric oven and extractor