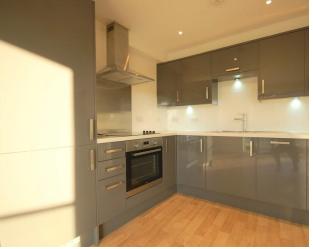

LOUNGE/DINER 15' 3" x 15' 9" (4.65m x 4.8m) Large Lounge/diner leading out to the balcony

KITCHENNETE Fitted with a range of modern eye and base units. Integrated Fridge/Freezer and dishwasher. Fan assisted electric oven and extractor