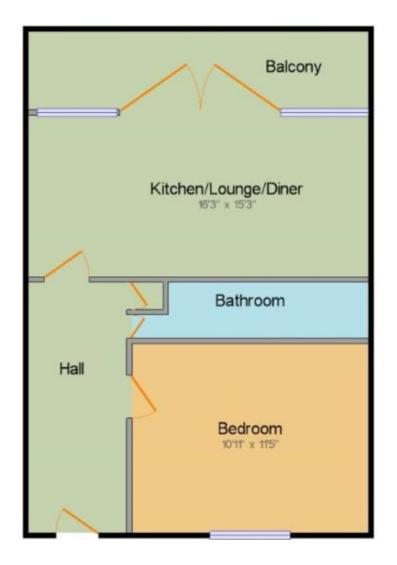

## High Street, Uckfield Offers Over £190,000

- Close to Station
- Allocated Parking
- Balcony
- Town Centre Location

Delightful one Bedroom first floor apartment in Uckfield Town Centre

ENTRANCE HALL Large Storage Cupboard

LOUNGE/DINER 15' 3" x 15' 9" (4.65m x 4.8m) Large Lounge/diner leading out to the balcony

KITCHENNETE Fitted with a range of modern eye and base units. Integrated Fridge/Freezer and dishwasher. Fan assisted electric oven and extractor

BATHROOM Modern contemporary suite with over the bath shower. Heated Towel Rail

## DOUBLE BEDROOM 10' 10" x 10' 2" (3.3m x 3.1m)

OUTSIDE Balcony to the front of the property. Allocated parking to the rear.

The town of Uckfield offers a wide range of shopping facilities including boutique shops, coffee bars as well as two supermarkets. The area boasts excellent sporting facilities including a leisure centre with pool, tennis courts, football pitches and a cricket club. After exploring the shops why not pay a visit to the cinema which was established in 1916 and is one of the oldest in the country, it now shows all the latest blockbusters while retaining its historic charm. Nearby are several local pubs and Restaurants where you can enjoy a pint of Harveys brewed only a few miles away in the historic town of Lewes.