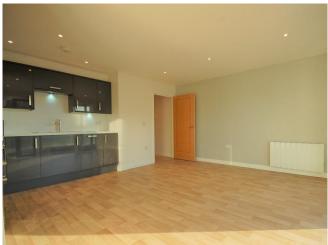

LOUNGE/DINER 15' 3" x 15' 9" (4.65m x 4.8m) Large Lounge/diner leading out to the balcony

KITCHENNETE Fitted with a range of modern eye and base units. Integrated Fridge/Freezer and dishwasher. Fan assisted electric oven and extractor