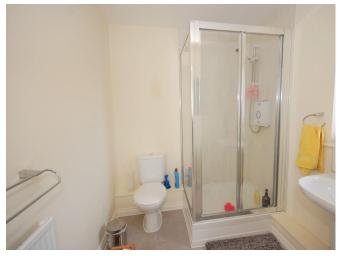

MASTER BEDROOM 12' 4" x 12' 0" (3.76m x 3.66m) Spacious and bright double bedroom with Juliet balcony. En Suite shower room with WC.

BEDROOM 2 6' 9" x 8' 5" (2.06m x 2.57m) Single bedroom.

OUTSIDE Allocated car port provides parking for one car.