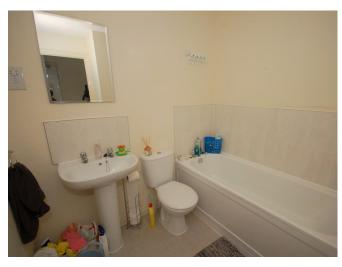

MASTER BEDROOM 12' 4" x 12' 0" (3.76m x 3.66m) Spacious and bright double bedroom with Juliet balcony. En Suite shower room with WC.

BEDROOM 2 6' 9" x 8' 5" (2.06m x 2.57m) Single bedroom.

OUTSIDE Allocated car port provides parking for one car.