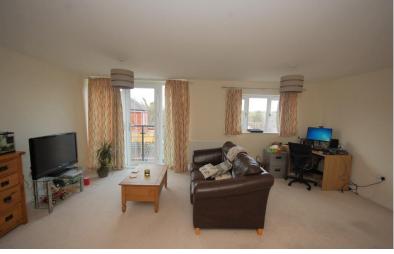

ENTRANCE HALL With storage cupboard and entry phone system.

LIVING ROOM 19' 5" x 13' 1" (5.92m x 3.99m) Spacious dual aspect open plan living room with Juliet balcony.

KITCHEN Modern fitted with a range of eye level and base units, fan assisted electric oven with gas hob, integrated fridge freezer, dishwasher and washer dryer.