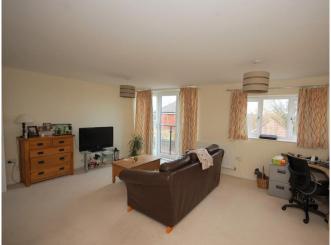

ENTRANCE HALL With storage cupboard and entry phone system.

LIVING ROOM 19' 5" x 13' 1" (5.92m x 3.99m) Spacious dual aspect open plan living room with Juliet balcony.

KITCHEN Modern fitted with a range of eye level and base units, fan assisted electric oven with gas hob, integrated fridge freezer, dishwasher and washer dryer.