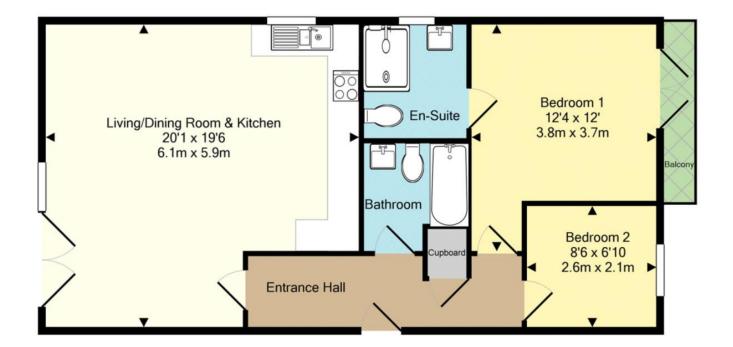

## Mead Lane - Plan For Layout Purposes Only Total Approx. Floor Area 757 Sq.Ft. (70.3 Sq.M.)

Whilst every attempt has been made to ensure the accuracy of the floor plan contained here, measurements of doors, windows, rooms and any other items are approximate and no responsibility is taken for any error, omission, or mis-statement. This plan is for illustrative purposes only and should be used as such by any prospective purchaser. The services, systems and appliances shown have not been tested and no guarantee as to their operability or efficiency can be given