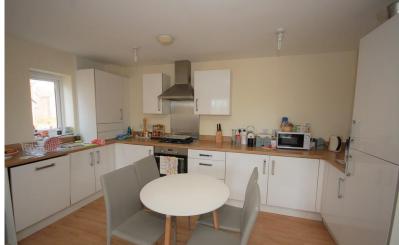

ENTRANCE HALL With storage cupboard and entry phone system.

LIVING ROOM 19' 5" x 13' 1" (5.92m x 3.99m) Spacious dual aspect open plan living room with Juliet balcony.

KITCHEN Modern fitted with a range of eye level and base units, fan assisted electric oven with gas hob, integrated fridge freezer, dishwasher and washer dryer.