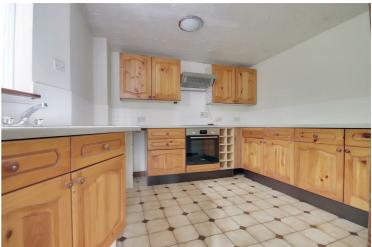

# • New Carpets • Newly Decorated • Allocated Parking Space • Close to Ringwood Centre • No Pets

On entering the property the front door leads into the open plan style living room/ dining and kitchen. The living room is located to the front with the kitchen to the back. The kitchen is equipped with work and cupboard space, oven and hob and sink.