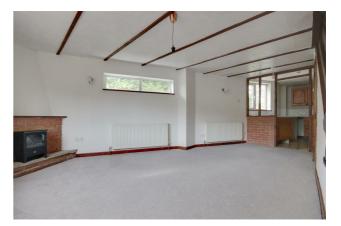

# • New Carpets • Newly Decorated • Allocated Parking Space • Close to Ringwood Centre • No Pets

On entering the property the front door leads into the open plan style living room/ dining and kitchen. The living room is located to the front with the kitchen to the back. The kitchen is equipped with work and cupboard space, oven and hob and sink.