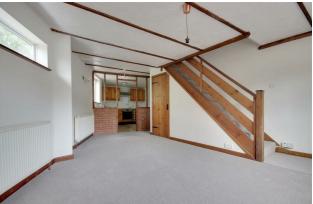

# • New Carpets • Newly Decorated • Allocated Parking Space • Close to Ringwood Centre • No Pets

On entering the property the front door leads into the open plan style living room/ dining and kitchen. The living room is located to the front with the kitchen to the back. The kitchen is equipped with work and cupboard space, oven and hob and sink.