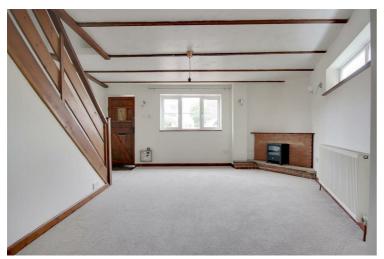

# • New Carpets • Newly Decorated • Allocated Parking Space • Close to Ringwood Centre • No Pets

On entering the property the front door leads into the open plan style living room/ dining and kitchen. The living room is located to the front with the kitchen to the back. The kitchen is equipped with work and cupboard space, oven and hob and sink.