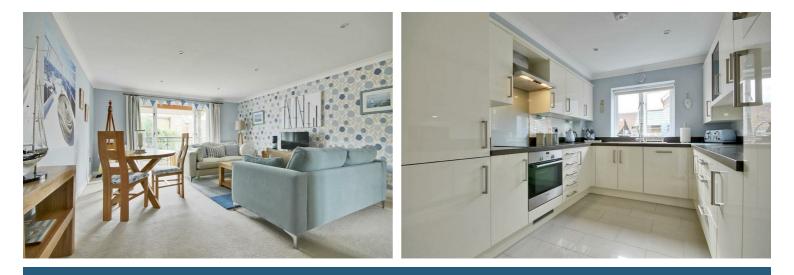

Upstairs, the first floor boasts a beautifully designed open-plan living area with a large glass-fronted, covered balcony—perfect for relaxing. The adjoining contemporary kitchen features high-gloss cream units, a gloss tiled floor, and integrated appliances, including a fridge/freezer, dishwasher, electric hob, and oven. There's ample space for dining, with a rear-facing window adding natural light.