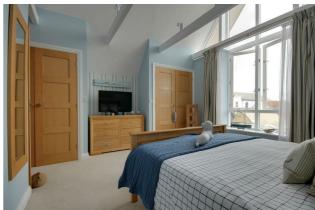

The second floor hosts two spacious double bedrooms. The master bedroom stands out with its vaulted ceiling and fitted cupboards. A well-appointed family bathroom with a shower over the bath sits conveniently between the bedrooms. Additional storage includes an airing cupboard and a large separate storage space with hanging room.