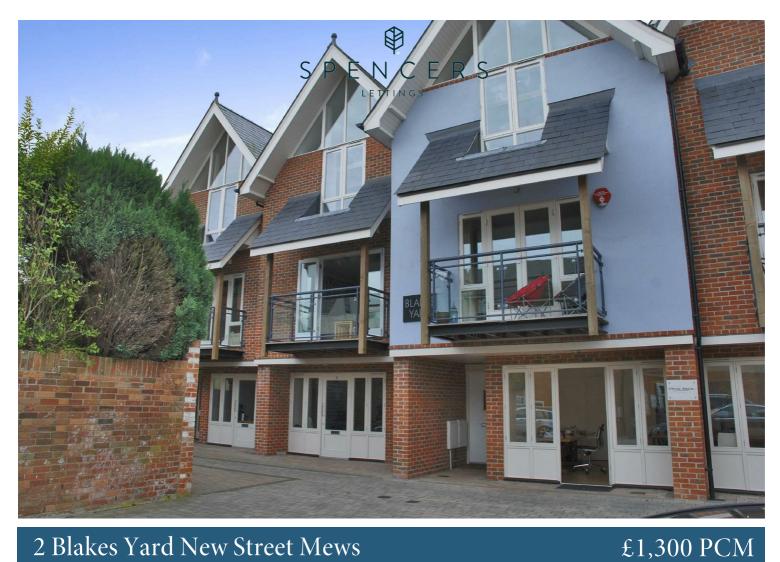

# 2 Blakes Yard New Street Mews Lymington

This beautifully presented two-bedroom townhouse, built in 2011 by Dunfords, is in immaculate condition throughout. Located within an exclusive gated mews development, it offers private parking, a secluded sheltered courtyard, and a large glass-fronted balcony. Holding Fee: £300 Security Deposit: £1500 Council tax band: C

To the rear, a private courtyard with a southwest-facing aspect features a raised flower bed. At the front, the glass-fronted balcony enjoys an easterly aspect, making it a perfect spot for morning coffee. The development's immaculate shared courtyard offers both allocated and visitor parking, secured by wrought iron gates and a lockable pedestrian entrance with direct access to the high street.