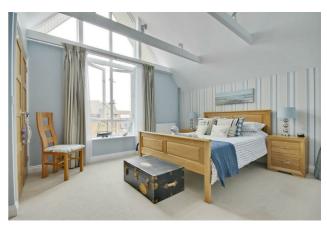

The second floor hosts two spacious double bedrooms. The master bedroom stands out with its vaulted ceiling and fitted cupboards. A well-appointed family bathroom with a shower over the bath sits conveniently between the bedrooms. Additional storage includes an airing cupboard and a large separate storage space with hanging room.