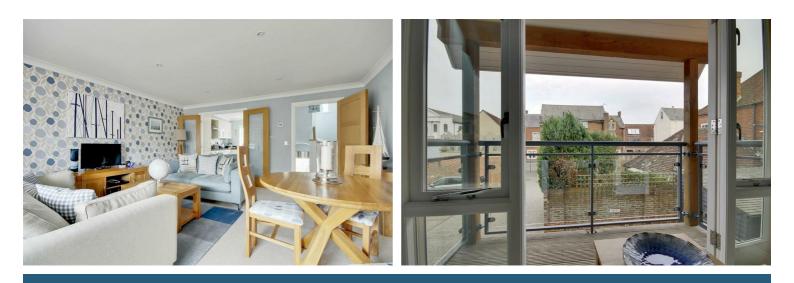

Upstairs, the first floor boasts a beautifully designed open-plan living area with a large glass-fronted, covered balcony—perfect for relaxing. The adjoining contemporary kitchen features high-gloss cream units, a gloss tiled floor, and integrated appliances, including a fridge/freezer, dishwasher, electric hob, and oven. There's ample space for dining, with a rear-facing window adding natural light.

To the rear, a private courtyard with a southwest-facing aspect features a raised flower bed. At the front, the glass-fronted balcony enjoys an easterly aspect, making it a perfect spot for morning coffee. The development's immaculate shared courtyard offers both allocated and visitor parking, secured by wrought iron gates and a lockable pedestrian entrance with direct access to the high street.