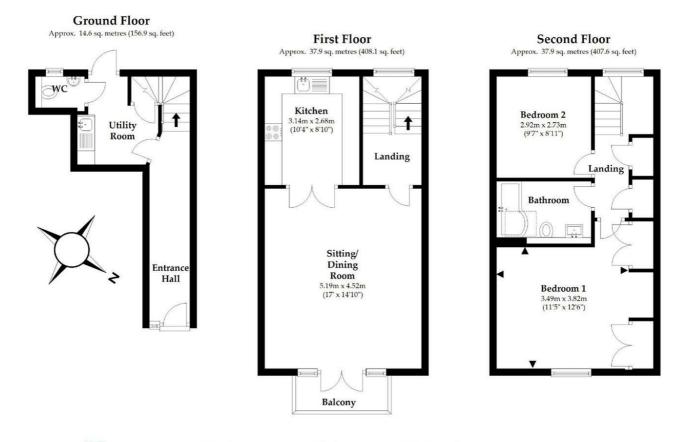

A spacious brick-paved courtyard with allocated parking leads to the entrance hall, which features a sleek ceramic tiled floor. The ground floor includes a utility room with washing machine plumbing, a cloakroom, and rear access to the courtyard. A cupboard houses a pressurised water pump, ensuring excellent water pressure throughout.

Upstairs, the first floor boasts a beautifully designed open-plan living area with a large glass-fronted, covered balcony—perfect for relaxing. The adjoining contemporary kitchen features high-gloss cream units, a gloss tiled floor, and integrated appliances, including a fridge/freezer, dishwasher, electric hob, and oven. There's ample space for dining, with a rear-facing window adding natural light.

The second floor hosts two spacious double bedrooms. The master bedroom stands out with its vaulted ceiling and fitted cupboards. A well-appointed family bathroom with a shower over the bath sits conveniently between the bedrooms. Additional storage includes an airing cupboard and a large separate storage space with hanging room.

## ADDITIONAL INFORMATION

Council tax band: C Furnishing Type: Unfurnished Security Deposit: £1,500 Available From: 2nd June 2025

Total area: approx. 90.4 sq. metres (972.6 sq. feet)

Plan not to scale and for illustrative purposes only. All internal spaces attached to the main property are included in the floor area stated. Dimensions, north point and all other items are approximate and should not be relied upon. 3D plans do not represent the state of the property. LJT Surveying Ringwood