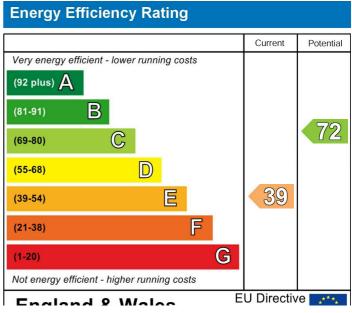

The property has mains gas central heating, an electricity supply, mains water and mains drainage.

The broadband and mobile availability can be checked via the Ofcom's "broadband and mobile coverage checker" on their website.