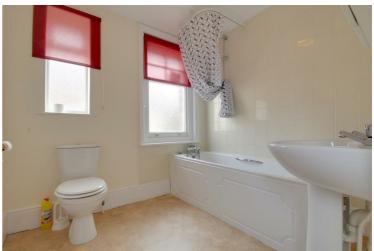

The kitchen is located to the rear of the property and enjoys plenty of work and cupboard space, oven and hob and washing machine. Off the kitchen is the bathroom with hand basin, WC and shower over the bath.