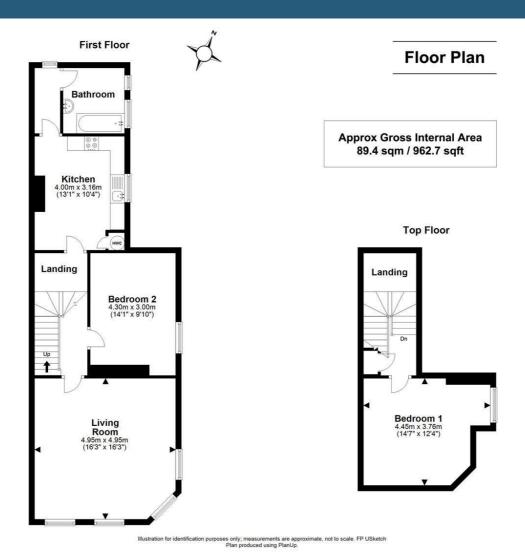

# • Great Location • Spacious Living Room • Close to Mainline Station • Close Amenities • No Pets

On entering the property the front door leads to entrance hall and stairs to the first floor.

On the first floor is the kitchen, bathroom, master bedroom and living room.

The kitchen is located to the rear of the property and enjoys plenty of work and cupboard space, oven and hob and washing machine. Off the kitchen is the bathroom with hand basin, WC and shower over the bath.

The living room is located to the front of the property and overlooks Brookley Road. It is a lovely and light room due to the lovely sash windows.

On the top floor is the second bedroom ideal for a single bed or study.