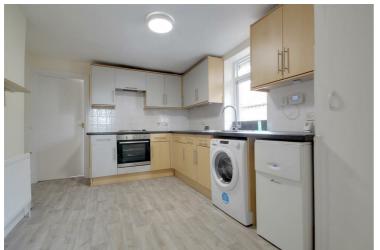

The kitchen is located to the rear of the property and enjoys plenty of work and cupboard space, oven and hob and washing machine. Off the kitchen is the bathroom with hand basin, WC and shower over the bath.