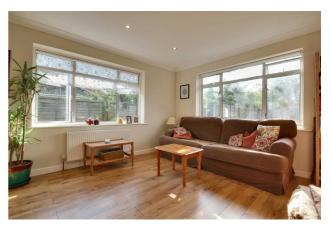

The two spacious double bedrooms at the front offer pleasant views of the garden. At the rear, the well-lit living room boasts a dual-aspect design, enhancing the sense of space and light, complemented by an attractive feature fireplace. The kitchen is thoughtfully equipped with ample worktop and storage space, featuring a dishwasher, fridge, oven, and hob, along with room for a breakfast table. A patio door opens to a covered outdoor space,