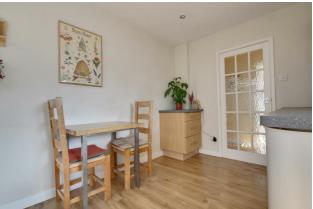

The two spacious double bedrooms at the front offer pleasant views of the garden. At the rear, the well-lit living room boasts a dual-aspect design, enhancing the sense of space and light, complemented by an attractive feature fireplace. The kitchen is thoughtfully equipped with ample worktop and storage space, featuring a dishwasher, fridge, oven, and hob, along with room for a breakfast table. A patio door opens to a covered outdoor space,