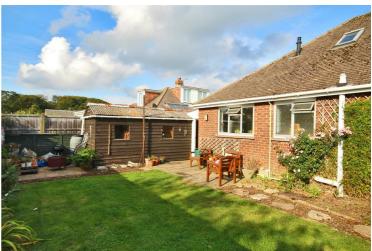

Externally, the rear garden enjoys a sunny aspect, primarily laid to lawn with a dedicated patio area, while the front garden also features a lawn with neatly arranged shrub borders.

leading to a useful workshop with a utility area and garage. The family bathroom includes a WC, washbasin, and a bath with an