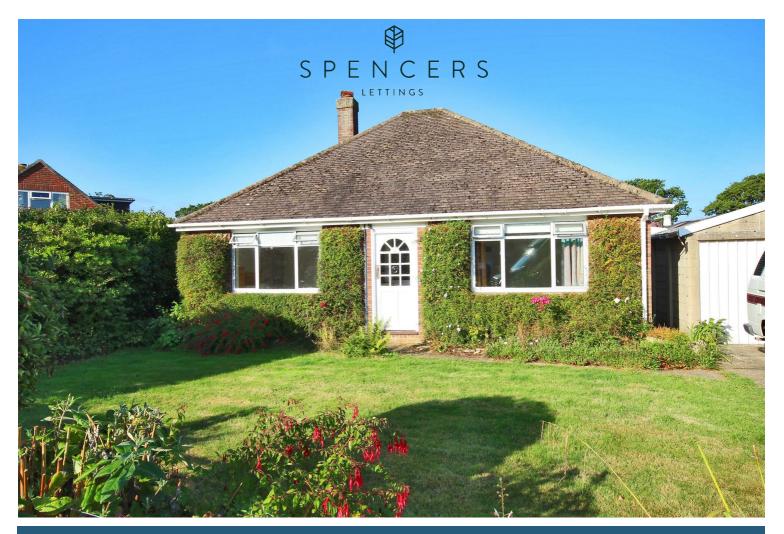

# 2 Buckstone Close

£1,400 PCM

## Everton

A charming, 2 bedroom well presented bungalow in the village of Everton. The property benefits from sunny garden, off road parking and shed. It conveniently located in a short drive of Lymington and New Milton. Holding deposit: £323 Security deposit: £1615 Council tax band: D

Externally, the rear garden enjoys a sunny aspect, primarily laid to lawn with a dedicated patio area, while the front garden also features a lawn with neatly arranged shrub borders.

leading to a useful workshop with a utility area and garage. The family bathroom includes a WC, washbasin, and a bath with an