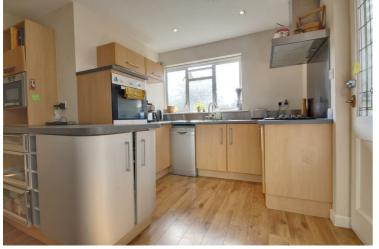

The two spacious double bedrooms at the front offer pleasant views of the garden. At the rear, the well-lit living room boasts a dual-aspect design, enhancing the sense of space and light, complemented by an attractive feature fireplace. The kitchen is thoughtfully equipped with ample worktop and storage space, featuring a dishwasher, fridge, oven, and hob, along with room for a breakfast table. A patio door opens to a covered outdoor space,