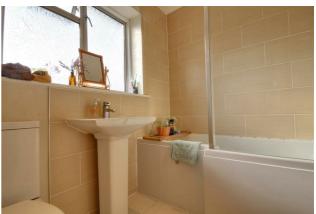

Externally, the rear garden enjoys a sunny aspect, primarily laid to lawn with a dedicated patio area, while the front garden also features a lawn with neatly arranged shrub borders.

leading to a useful workshop with a utility area and garage. The family bathroom includes a WC, washbasin, and a bath with an

The property's construction is brick and tile.

overhead shower.

The property has mains gas central heating, an electricity supply, mains water and mains drainage.

The broadband and mobile availability can be checked via the Ofcom's "broadband and mobile coverage checker" on their website.