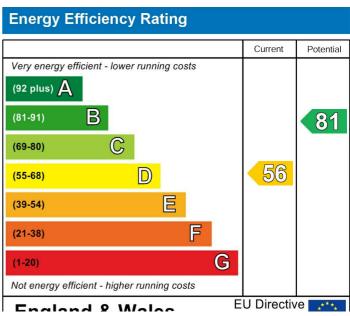

The property's construction is brick and tile.

overhead shower.

The property has mains gas central heating, an electricity supply, mains water and mains drainage.

The broadband and mobile availability can be checked via the Ofcom's "broadband and mobile coverage checker" on their website.