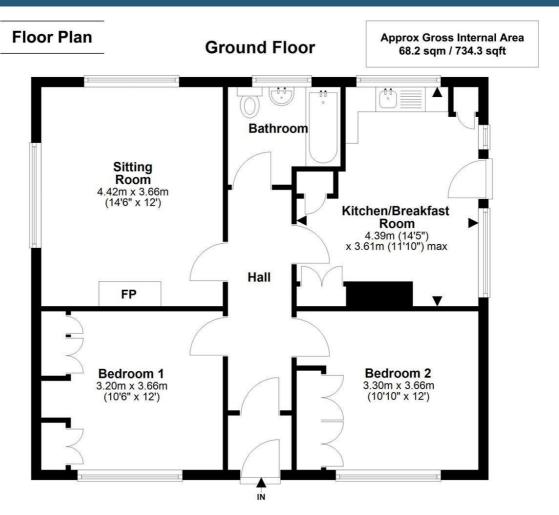

### • Quiet Location • Ground Floor Living • Garden • No Pets • Shed

Upon entering the property, a welcoming entrance porch leads to a hallway providing access to all rooms, including the bedrooms, kitchen, family bathroom, and reception area.

The two spacious double bedrooms at the front offer pleasant views of the garden. At the rear, the well-lit living room boasts a dual-aspect design, enhancing the sense of space and light, complemented by an attractive feature fireplace. The kitchen is thoughtfully equipped with ample worktop and storage space, featuring a dishwasher, fridge, oven, and hob, along with room for a breakfast table. A patio door opens to a covered outdoor space,

Externally, the rear garden enjoys a sunny aspect, primarily laid to lawn with a dedicated patio area, while the front garden also features a lawn with neatly arranged shrub borders.

leading to a useful workshop with a utility area and garage. The family bathroom includes a WC, washbasin, and a bath with an

#### ADDITIONAL INFORMATION

Council tax band: D Furnishing Type: Unfurnished Security Deposit: £1,615 Available From: 24th July 2025

Illustration for identification purposes only; measurements are approximate, not to scale. www.fpusketch.co.uk
Plan produced using PlanUp.