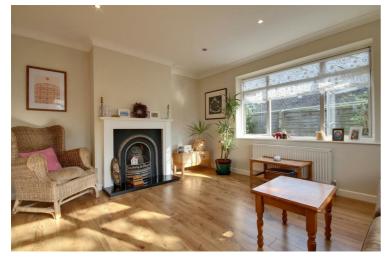

The two spacious double bedrooms at the front offer pleasant views of the garden. At the rear, the well-lit living room boasts a dual-aspect design, enhancing the sense of space and light, complemented by an attractive feature fireplace. The kitchen is thoughtfully equipped with ample worktop and storage space, featuring a dishwasher, fridge, oven, and hob, along with room for a breakfast table. A patio door opens to a covered outdoor space,