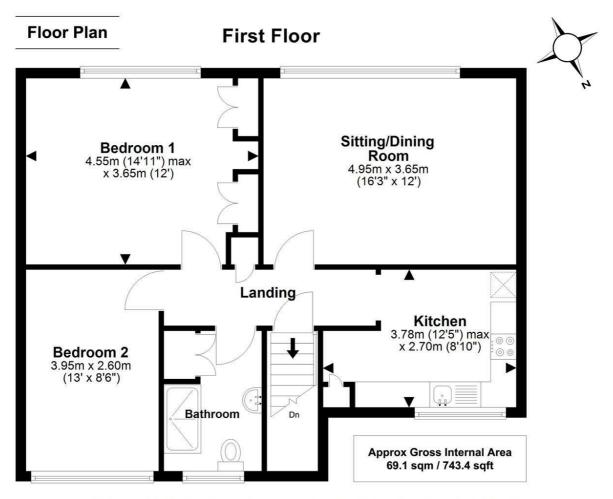

### ADDITIONAL INFORMATION

Council tax band: C Furnishing Type: Unfurnished Security Deposit:  $\pounds 1,326$  Available From: 20th June 2025

Illustration for identification purposes only; measurements are approximate, not to scale. www.fpusketch.co.uk Plan produced using PlanUp.