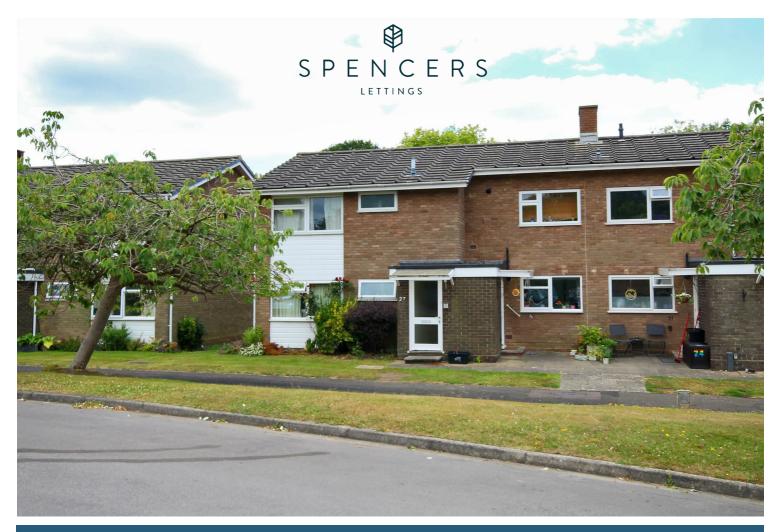

# 27 Rowans Park Lymington

£1,150 PCM

A well presented two bedroom first floor apartment location within walking distance of Waitrose and Lymington High Street. There is a communal garden and garage in separate block. Holding deposit: £265 Security deposit: £1326 Council tax band: C

# • Great Location • First Floor • Garage in Block • Well Presented • Long Term • No Pets

On entering the property stairs go up to the first floor with hallway leading to all principal rooms. The living room is of a good size with large window creating a great sense of light and space. The kitchen is well equipped with plenty of work and cupboard space with fridge freezer and dishwasher. The family bathroom has a walk in shower, toilet and WC. There are two double bedrooms.