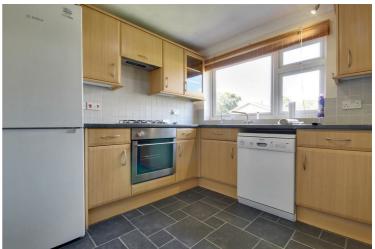

# • Great Location • First Floor • Garage in Block • Well Presented • Long Term • No Pets

On entering the property stairs go up to the first floor with hallway leading to all principal rooms. The living room is of a good size with large window creating a great sense of light and space. The kitchen is well equipped with plenty of work and cupboard space with fridge freezer and dishwasher. The family bathroom has a walk in shower, toilet and WC. There are two double bedrooms.