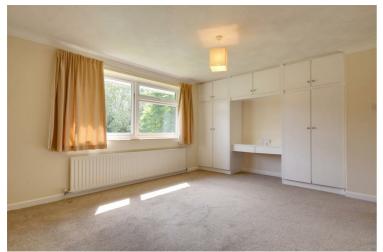

# • Great Location • First Floor • Garage in Block • Well Presented • Long Term • No Pets

On entering the property stairs go up to the first floor with hallway leading to all principal rooms. The living room is of a good size with large window creating a great sense of light and space. The kitchen is well equipped with plenty of work and cupboard space with fridge freezer and dishwasher. The family bathroom has a walk in shower, toilet and WC. There are two double bedrooms.