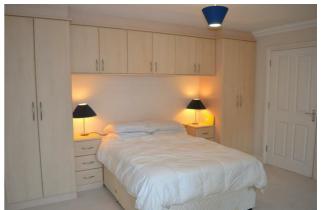

# • Furnished • Fantastic Location • Allocated Parking Space • No Pets

On the first floor, steps lead up to the front door, where you'll find two double bedrooms overlooking the courtyard. The master bedroom is equipped with two double fitted wardrobes, overhead cupboards and an ensuite featuring a bath with a shower, vanity unit with a lit mirror, toilet, and a heated towel rail. The second bedroom enjoys balcony and two built-in storage cupboards (one with a hanging rail). The shower room on this floor features a shower cubicle, vanity unit with a lit mirror, toilet, and heated towel rail.