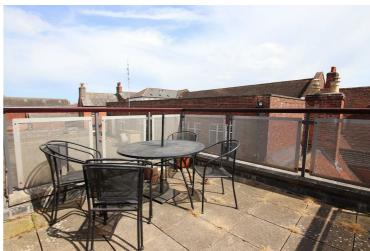

Ascending the stairs to the second floor, you'll discover an openplan living, dining, and kitchen area with a vaulted ceiling. The living area is furnished with access to a balcony. The dining area benefits from a large Velux window with switch-operated opening and Venetian blinds. The kitchen area is fully equipped with integrated appliances, including a fridge, freezer, electric single oven, microwave, electric hob, cooker hood, dishwasher, and a washing machine/tumble dryer.