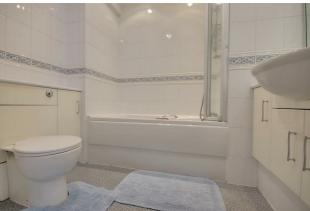

# • Furnished • Fantastic Location • Allocated Parking Space • No Pets

On the first floor, steps lead up to the front door, where you'll find two double bedrooms overlooking the courtyard. The master bedroom is equipped with two double fitted wardrobes, overhead cupboards and an ensuite featuring a bath with a shower, vanity unit with a lit mirror, toilet, and a heated towel rail. The second bedroom enjoys balcony and two built-in storage cupboards (one with a hanging rail). The shower room on this floor features a shower cubicle, vanity unit with a lit mirror, toilet, and heated towel rail.