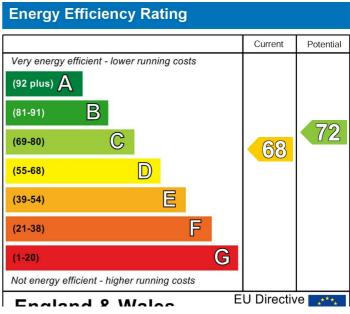

## ADDITIONAL INFORMATION

Council tax band: D Furnishing Type: Part furnished Security Deposit: £1,442 Available From: 26th May 2025

Total area: approx. 81.1 sq. metres (872.7 sq. feet)

Illustration for identification purposes only; measurements are approximate, not to scale.EPC New Forest Plan produced using PlanUp.