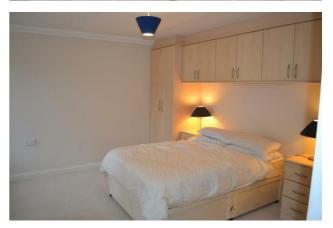

# • Furnished • Fantastic Location • Allocated Parking Space • No Pets

On the first floor, steps lead up to the front door, where you'll find two double bedrooms overlooking the courtyard. The master bedroom is equipped with two double fitted wardrobes, overhead cupboards and an ensuite featuring a bath with a shower, vanity unit with a lit mirror, toilet, and a heated towel rail. The second bedroom enjoys balcony and two built-in storage cupboards (one with a hanging rail). The shower room on this floor features a shower cubicle, vanity unit with a lit mirror, toilet, and heated towel rail.