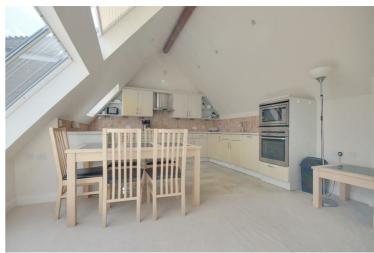

Ascending the stairs to the second floor, you'll discover an openplan living, dining, and kitchen area with a vaulted ceiling. The living area is furnished with access to a balcony. The dining area benefits from a large Velux window with switch-operated opening and Venetian blinds. The kitchen area is fully equipped with integrated appliances, including a fridge, freezer, electric single oven, microwave, electric hob, cooker hood, dishwasher, and a washing machine/tumble dryer.