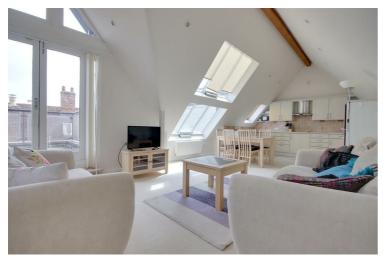

Ascending the stairs to the second floor, you'll discover an openplan living, dining, and kitchen area with a vaulted ceiling. The living area is furnished with access to a balcony. The dining area benefits from a large Velux window with switch-operated opening and Venetian blinds. The kitchen area is fully equipped with integrated appliances, including a fridge, freezer, electric single oven, microwave, electric hob, cooker hood, dishwasher, and a washing machine/tumble dryer.