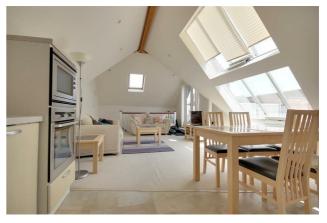

Ascending the stairs to the second floor, you'll discover an openplan living, dining, and kitchen area with a vaulted ceiling. The living area is furnished with access to a balcony. The dining area benefits from a large Velux window with switch-operated opening and Venetian blinds. The kitchen area is fully equipped with integrated appliances, including a fridge, freezer, electric single oven, microwave, electric hob, cooker hood, dishwasher, and a washing machine/tumble dryer.