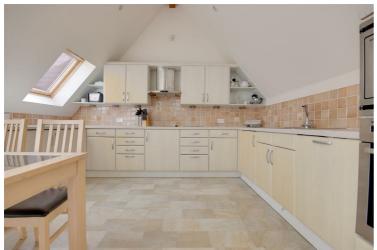

Ascending the stairs to the second floor, you'll discover an openplan living, dining, and kitchen area with a vaulted ceiling. The living area is furnished with access to a balcony. The dining area benefits from a large Velux window with switch-operated opening and Venetian blinds. The kitchen area is fully equipped with integrated appliances, including a fridge, freezer, electric single oven, microwave, electric hob, cooker hood, dishwasher, and a washing machine/tumble dryer.