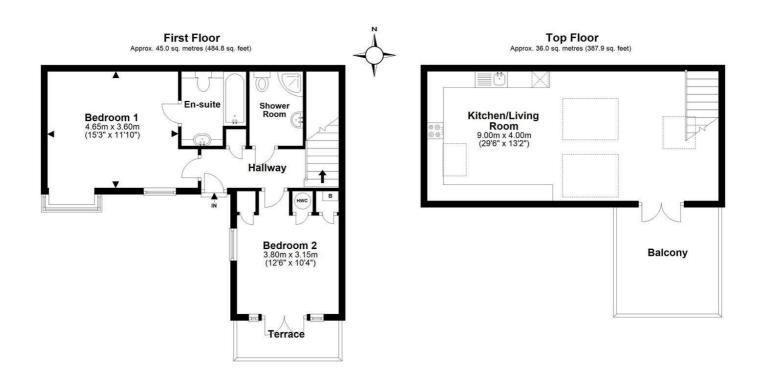

# • Furnished • Fantastic Location • Allocated Parking Space • No Pets

On the first floor, steps lead up to the front door, where you'll find two double bedrooms overlooking the courtyard. The master bedroom is equipped with two double fitted wardrobes, overhead cupboards and an ensuite featuring a bath with a shower, vanity unit with a lit mirror, toilet, and a heated towel rail. The second bedroom enjoys balcony and two built-in storage cupboards (one with a hanging rail). The shower room on this floor features a shower cubicle, vanity unit with a lit mirror, toilet, and heated towel rail.

Ascending the stairs to the second floor, you'll discover an openplan living, dining, and kitchen area with a vaulted ceiling. The living area is furnished with access to a balcony. The dining area benefits from a large Velux window with switch-operated opening and Venetian blinds. The kitchen area is fully equipped with integrated appliances, including a fridge, freezer, electric single oven, microwave, electric hob, cooker hood, dishwasher, and a washing machine/tumble dryer.

## ADDITIONAL INFORMATION

Council tax band: D Furnishing Type: Part furnished Security Deposit: £1,442 Available From: 26th May 2025

Total area: approx. 81.1 sq. metres (872.7 sq. feet)

Illustration for identification purposes only; measurements are approximate, not to scale.EPC New Forest Plan produced using PlanUp.