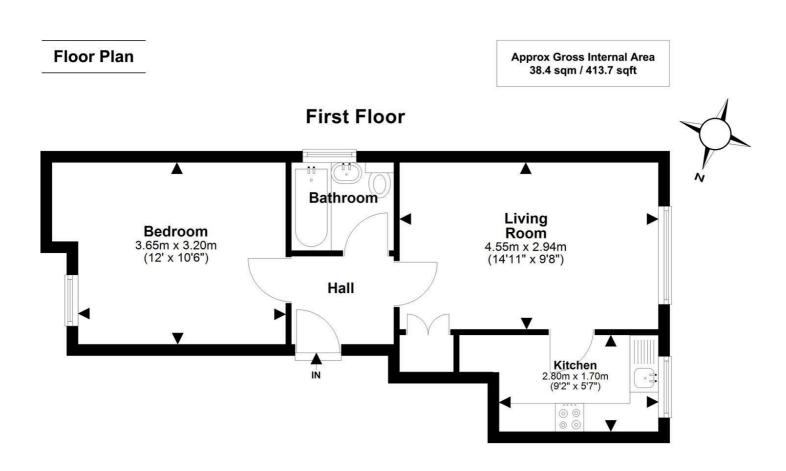

### ADDITIONAL INFORMATION

Council tax band: B Furnishing Type: Furnished Security Deposit: £1,096 Available From: 25th May 2025

Illustration for identification purposes only; measurements are approximate, not to scale. www.fpusketch.co.uk Plan produced using PlanUp.