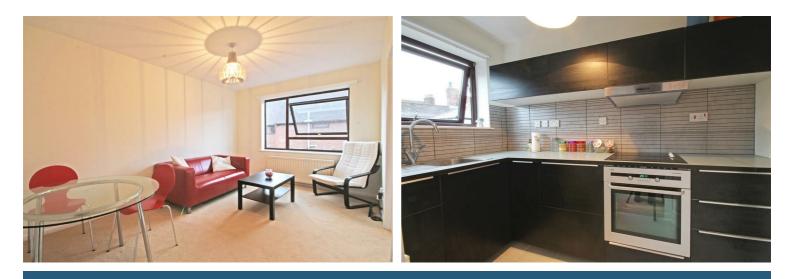

### • Furnished • Great Location • Allocated Parking Space • Long Term • No Pets

The property includes a modern kitchen, a family bathroom, and a bedroom with a king-size bed base, wardrobe, and dressing table. The dining area has a table and two chairs, and the living space features a leather two-seat sofa.

A washer-dryer is included, and there is one allocated parking space.

The property's construction is brick and tile.

The property has mains gas central heating, an electricity supply, mains water and mains drainage.