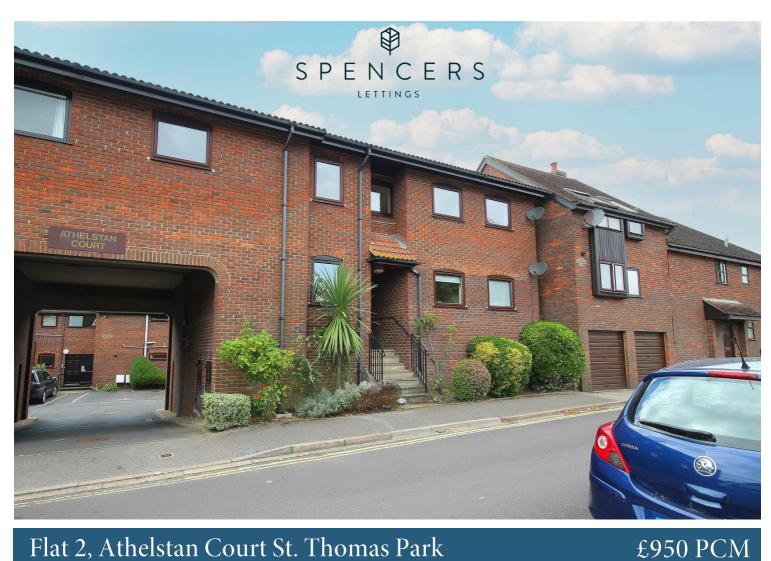

## Flat 2, Athelstan Court St. Thomas Park Lymington

Discover the charm of this furnished one-bedroom apartment, ideally situated in the sought-after St Thomas Park in Lymington. Just a short stroll from the bustling high street and the convenience of Waitrose. Holding Deposit: £219 Security Deposit: £1096 Council Tax Band: B

### • Furnished • Great Location • Allocated Parking Space • Long Term • No Pets

The property includes a modern kitchen, a family bathroom, and a bedroom with a king-size bed base, wardrobe, and dressing table. The dining area has a table and two chairs, and the living space features a leather two-seat sofa.