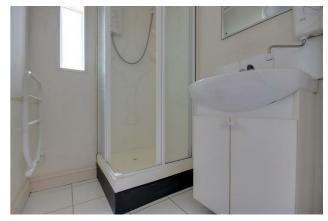

There are two bedrooms with wardrobes, one is a double and the other a single. The double bedroom benefits from an ensuite shower and hand basin.

There is a separate family bathroom with walk in shower, basin and toilet. There is a further toilet located off the hallway. Upstairs is handy loft space/ study.