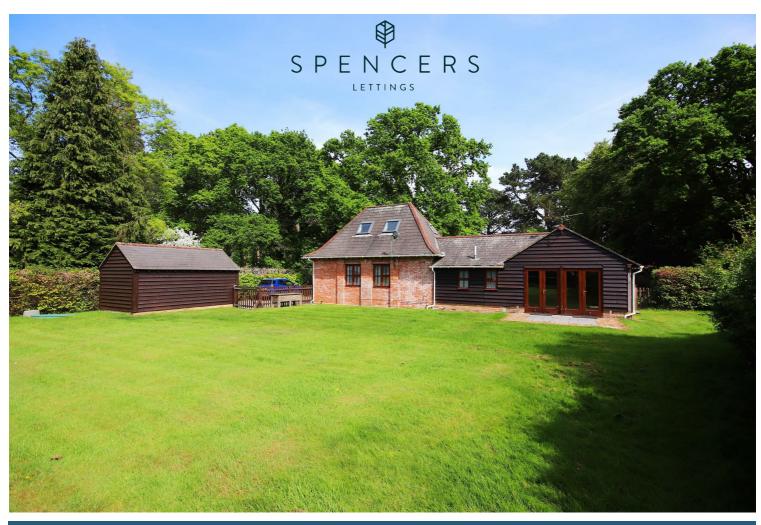

# The Old Pump House Bucklers Hard Brockenhurst

£2,250 PCM

A charming detached two bedroom property located on quiet lane moments from Bucklers Hard River. It enjoys a large garden with a stunning backdrop, off road parking and detached garage. This property is available long and would make a perfect family home. Holding deposit: £519 Security Deposit: £2596 Council tax band: F

The garden is mostly laid to lawn with mature boarders. There is a gravel driveway for a couple of cars and a detached garage.

This property is available long term.

The property's construction is brick and tile.