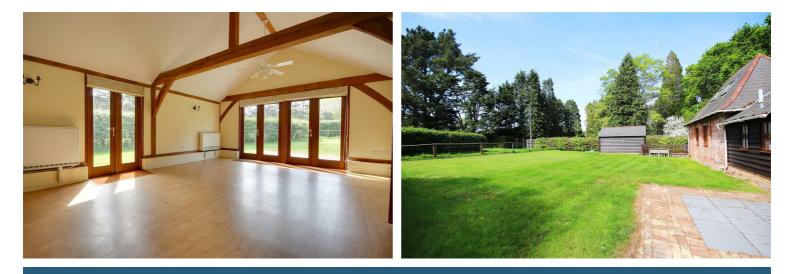

### • Beautiful Location • Quiet • Detached Garage • Driveway • Close to Bucklers Hard • Long Term

On entering the property the front door leads into the spacious hallway leading to all principal rooms. There is a large open plan kitchen and living room overlooking the beautiful rear garden. The space is light and airy with triple aspect. The kitchen benefits from plenty of work and cupboard space with washing machine, fridge freezer and dishwasher.

The garden is mostly laid to lawn with mature boarders. There is a gravel driveway for a couple of cars and a detached garage.

This property is available long term.

The property's construction is brick and tile.