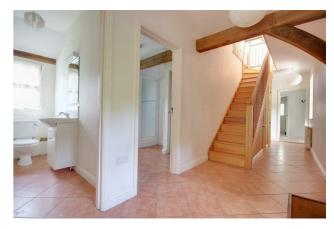

### • Beautiful Location • Quiet • Detached Garage • Driveway • Close to Bucklers Hard • Long Term

On entering the property the front door leads into the spacious hallway leading to all principal rooms. There is a large open plan kitchen and living room overlooking the beautiful rear garden. The space is light and airy with triple aspect. The kitchen benefits from plenty of work and cupboard space with washing machine, fridge freezer and dishwasher.

There are two bedrooms with wardrobes, one is a double and the other a single. The double bedroom benefits from an ensuite shower and hand basin.

There is a separate family bathroom with walk in shower, basin and toilet. There is a further toilet located off the hallway. Upstairs is handy loft space/ study.