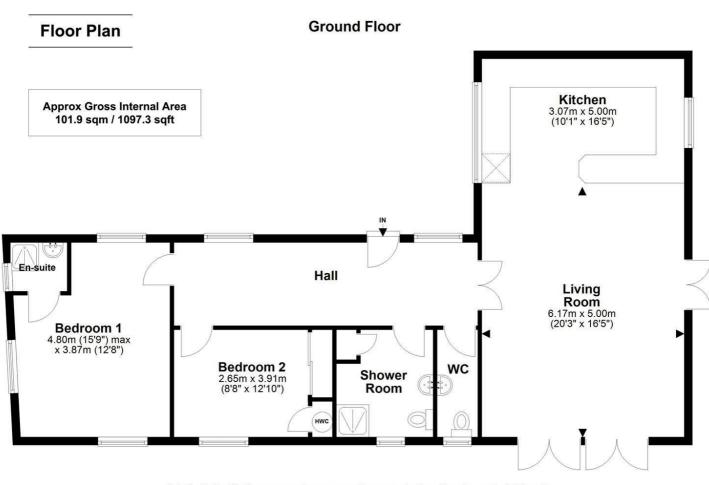

There are two bedrooms with wardrobes, one is a double and the other a single. The double bedroom benefits from an ensuite shower and hand basin.

There is a separate family bathroom with walk in shower, basin and toilet. There is a further toilet located off the hallway. Upstairs is handy loft space/ study.

#### ADDITIONAL INFORMATION

Council tax band: F Furnishing Type: Unfurnished Security Deposit: £2,596 Available From: 29th April 2025

Illustration for identification purposes only; measurements are approximate, not to scale. www.fpusketch.co.uk Plan produced using PlanUp.