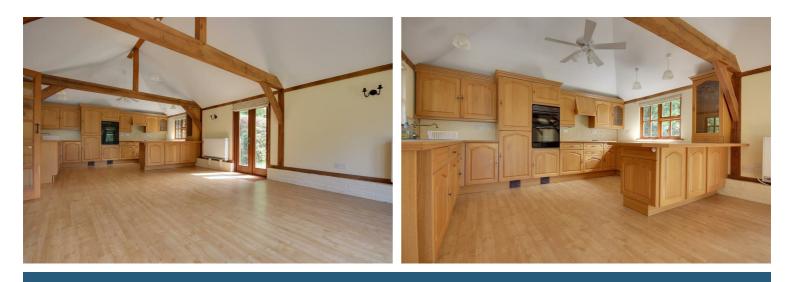

### • Beautiful Location • Quiet • Detached Garage • Driveway • Close to Bucklers Hard • Long Term

On entering the property the front door leads into the spacious hallway leading to all principal rooms. There is a large open plan kitchen and living room overlooking the beautiful rear garden. The space is light and airy with triple aspect. The kitchen benefits from plenty of work and cupboard space with washing machine, fridge freezer and dishwasher.